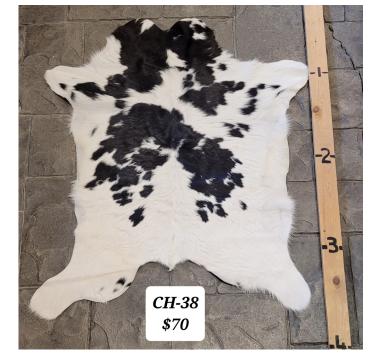

Read More
Price: \$70.00

Categories: Hide-Calf, Western Decor

**CALF HIDE - CH-38** 

CH-38

CH-38

Calf Hide. Approximately 3 Ft long.

Weight 4 lbs

**Dimensions**  $17 \times 13 \times 5$  in

Read More
Price: \$70.00

Categories: Hide-Calf, Western Decor

**CALF HIDE - CH-25** 

CH-25

CH-25

Calf Hide. Approximately 3 Ft long.

Weight 4 lbs

**Dimensions**  $17 \times 13 \times 5$  in