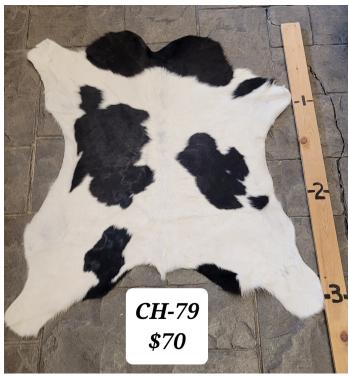

## **HIDE-CALF**

**CALF HIDE - CH-79** 

CH-79

CH-79

**CALF HIDE - CH-48** 

CH-48

Calf Hide. Approximately 3 Ft long.

Weight 4 lbs

**Dimensions**  $17 \times 13 \times 5$  in

Read More
Price: \$70.00

Categories: <u>Hide-Calf</u>, <u>Western Decor</u>

CH-48

Calf Hide. Approximately 3 Ft long.

Weight 4 lbs

**Dimensions**  $17 \times 13 \times 5$  in