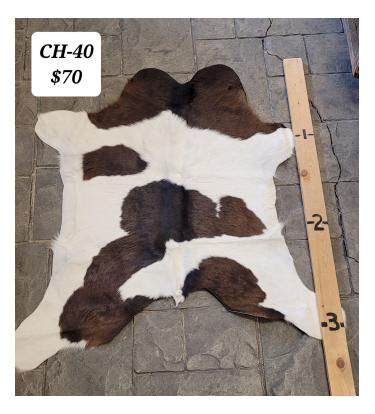

Read More
Price: \$70.00

Categories: Hide-Calf, Western Decor

**CALF HIDE - CH-40** 

CH-40

CH-40

Calf Hide. Approximately 3 Ft long.

Weight 4 lbs

**Dimensions**  $17 \times 13 \times 5$  in

Read More
Price: \$70.00

Categories: Hide-Calf, Western Decor

**CALF HIDE - CH-38** 

CH-38

CH-38

Calf Hide. Approximately 3 Ft long.

Weight 4 lbs

**Dimensions**  $17 \times 13 \times 5$  in