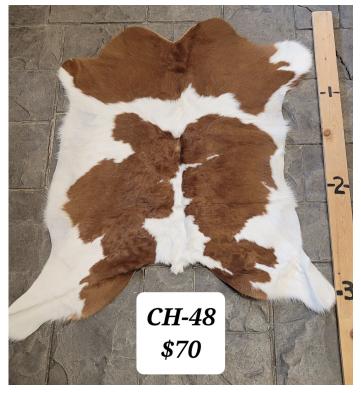

## **HIDE-CALF**

**CALF HIDE - CH-79** 

CH-79

CH-79

**CALF HIDE - CH-48** 

CH-48

Calf Hide. Approximately 3 Ft long.

Weight 4 lbs

**Dimensions**  $17 \times 13 \times 5$  in

Read More
Price: \$70.00

Categories: <u>Hide-Calf</u>, <u>Western Decor</u>

CH-48

Calf Hide. Approximately 3 Ft long.

Weight 4 lbs

**Dimensions**  $17 \times 13 \times 5$  in

Read More
Price: \$70.00

Categories: Hide-Calf, Western Decor

**CALF HIDE - CH-46** 

CH-46

CH-46

Calf Hide. Approximately 3 Ft long.

**CALF HIDE - CH-40B** 

CH-40B