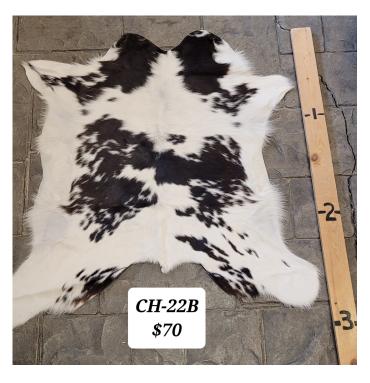

Read More Price: \$70.00

Categories: Hide-Calf, Western Decor

**CALF HIDE - CH-22B** 

CH-22B

CH-22B

Calf Hide. Approximately 3 Ft long.

Weight 4 lbs

**Dimensions**  $17 \times 13 \times 5$  in

Read More
Price: \$70.00

Categories: <u>Hide-Calf</u>, <u>Western Decor</u>