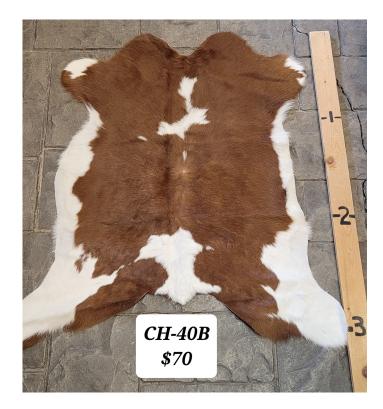

CH-40B

Calf Hide. Approximately 3 Ft long.

Weight 4 lbs

Weight 4 lbs

**Dimensions**  $17 \times 13 \times 5$  in

Read More
Price: \$70.00

Categories: <u>Hide-Calf</u>, <u>Western Decor</u>

**Dimensions**  $17 \times 13 \times 5$  in

Read More
Price: \$70.00

Categories: Hide-Calf, Western Decor

**CALF HIDE - CH-40** 

CH-40

CH-40

Calf Hide. Approximately 3 Ft long.

Weight 4 lbs

**Dimensions**  $17 \times 13 \times 5$  in