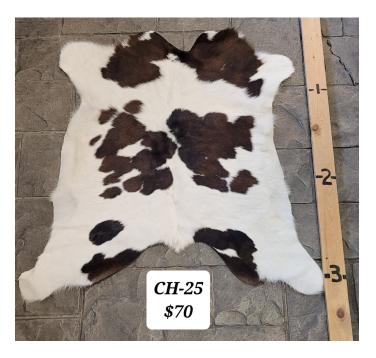

Read More
Price: \$70.00

Categories: Hide-Calf, Western Decor

**CALF HIDE - CH-25** 

CH-25

CH-25

Calf Hide. Approximately 3 Ft long.

Weight 4 lbs

**Dimensions**  $17 \times 13 \times 5$  in

Read More Price: \$70.00

Categories: Hide-Calf, Western Decor

**CALF HIDE - CH-22B** 

CH-22B

CH-22B

Calf Hide. Approximately 3 Ft long.

Weight 4 lbs

**Dimensions**  $17 \times 13 \times 5$  in