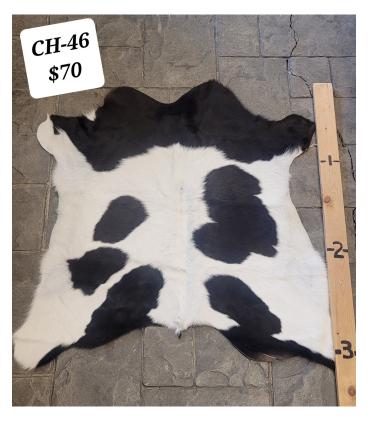

Read More
Price: \$70.00

Categories: Hide-Calf, Western Decor

**CALF HIDE - CH-46** 

CH-46

CH-46

Calf Hide. Approximately 3 Ft long.

**CALF HIDE - CH-40B** 

CH-40B

CH-40B

Calf Hide. Approximately 3 Ft long.

Weight 4 lbs

Weight 4 lbs

**Dimensions**  $17 \times 13 \times 5$  in

Read More
Price: \$70.00

Categories: <u>Hide-Calf</u>, <u>Western Decor</u>

**Dimensions**  $17 \times 13 \times 5$  in