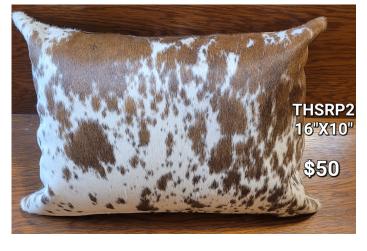

## **HIDE PILLOW COVER- THSRP2**

Small rectangular hide pillow. Beautiful white and tan speckled. Includes pillow. 16"x10"

Weight 2 lbs

**Dimensions**  $16 \times 10 \times 6$  in

Read More
Price: \$50.00