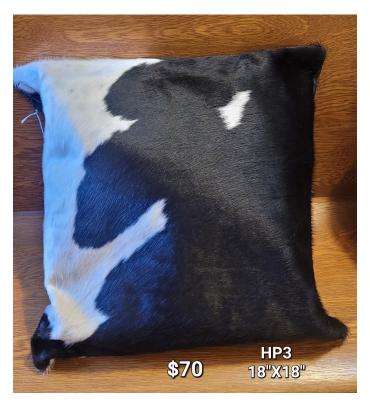

### **HIDE PILLOW COVER- HP301022025**

Large square hide pillow cover. Beautiful black and white. DOES NOT INCLUDE PILLOW 18"x18" \$70

Weight 2 lbs

**Dimensions**  $5 \times 5 \times 4$  in

Read More
Price: \$70.00

Categories: Hide Pillows, Western Decor