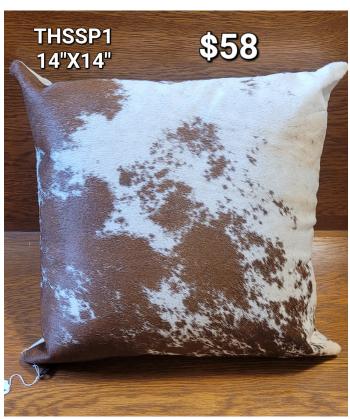

#### **HIDE PILLOW COVER- THSSP1**

Square hide pillow. Beautiful white and tan speckled. Includes pillow. 14"x14"

Weight 2 lbs

Categories: Hide Pillows, Western Decor

**Dimensions**  $15 \times 15 \times 6$  in

Read More
Price: \$58.00

Categories: <u>Hide Pillows</u>, <u>Western Decor</u>