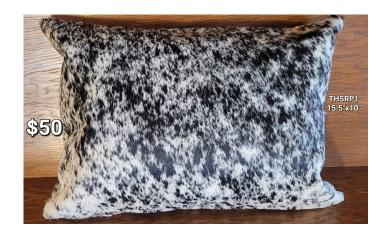

#### **HIDE PILLOW COVER - THSRP1**

Small rectangular pillow cover. Beautiful black and white speckled. 15.5"  $\times$  10" Includes pillow. \$50

Weight 1.50 lbs

**Dimensions**  $16 \times 11 \times 6$  in

Read More
Price: \$50.00

Categories: <u>Hide Pillows</u>, <u>Western Decor</u>