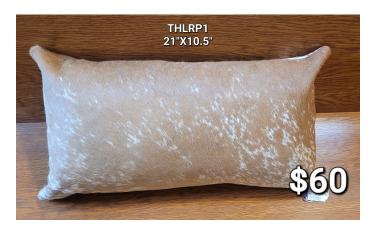

## **HIDE PILLOW COVER - THLRP1**

Rectangular hide pillow. Beautiful speckled tan. Includes pillow. 21" x 10.5"

Weight 2 lbs

**Dimensions**  $22 \times 11 \times 6$  in

Read More
Price: \$60.00

**Category:** Hide Pillows