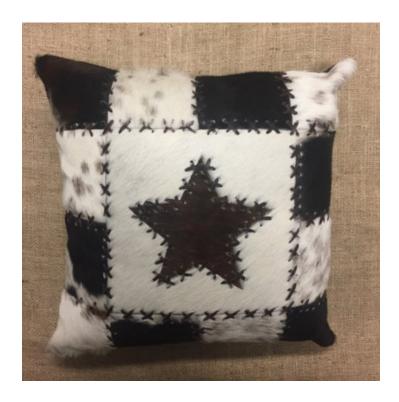

# **HIDE PILLOWS**



#### **HIDE PILLOW COVER- THSSP1**

Square hide pillow. Beautiful white and tan speckled. Includes pillow. 14"x14"

Weight 2 lbs



## **HIDE PILLOW COVER- THSRP2**

Small rectangular hide pillow. Beautiful white and tan speckled. Includes pillow. 16"x10"

Weight 2 lbs

**Dimensions**  $16 \times 10 \times 6$  in

Read More
Price: \$50.00

Categories: Hide Pillows, Western Decor

**Dimensions**  $15 \times 15 \times 6$  in

Read More
Price: \$58.00

Categories: <u>Hide Pillows</u>, <u>Western Decor</u>



### **HIDE PILLOW COVER- HP301022025**

Large square hide pillow cover. Beautiful black and white. DOES NOT INCLUDE PILLOW 18"x18" \$70

Weight 2 lbs

**Dimensions**  $5 \times 5 \times 4$  in

Read More
Price: \$70.00

Categories: Hide Pillows, Western Decor



##