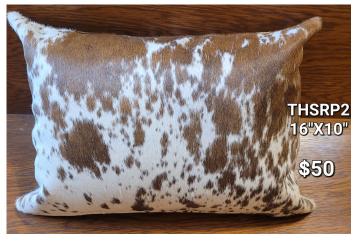

## **HIDE PILLOW COVER- THSRP2**

Small rectangular hide pillow. Beautiful white and tan speckled. Includes pillow. 16"x10"

Weight 2 lbs

**Dimensions**  $16 \times 10 \times 6$  in

Read More
Price: \$50.00