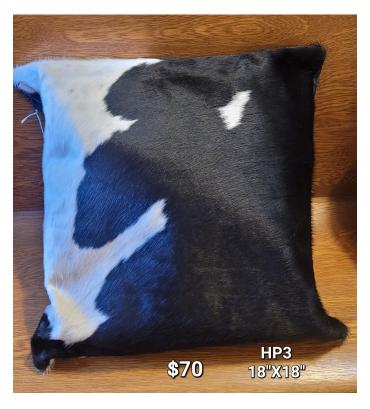

### **HIDE PILLOW COVER- HP301022025**

Large square hide pillow cover. Beautiful black and white. DOES NOT INCLUDE PILLOW 18"x18" \$70

Weight 2 lbs

**Dimensions**  $5 \times 5 \times 4$  in

Read More
Price: \$70.00