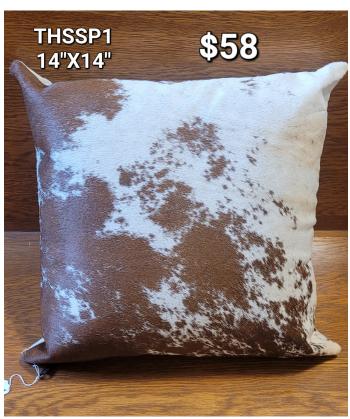

### **HIDE PILLOW COVER- THSSP1**

Square hide pillow. Beautiful white and tan speckled. Includes pillow. 14"x14"

Weight 2 lbs

Categories: Western Decor, Hide Pillows

**Dimensions**  $15 \times 15 \times 6$  in

Read More
Price: \$58.00

Categories: <u>Hide Pillows</u>, <u>Western Decor</u>