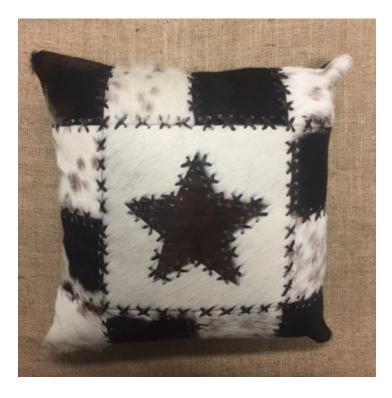

# **HIDE PILLOWS**



### **HIDE PILLOW COVER- THSSP1**

Square hide pillow. Beautiful white and tan speckled. Includes pillow. 14"x14"

Weight 2 lbs



## **HIDE PILLOW COVER- THSRP2**

Small rectangular hide pillow. Beautiful white and tan speckled. Includes pillow. 16"x10"

Weight 2 lbs

**Dimensions**  $16 \times 10 \times 6$  in

Read More
Price: \$50.00

Categories: Western Decor, Hide Pillows

**Dimensions**  $15 \times 15 \times 6$  in

Read More
Price: \$58.00

Categories: <u>Hide Pillows</u>, <u>Western Decor</u>



### **HIDE PILLOW COVER- HP301022025**

Large square hide pillow cover. Beautiful black and white. DOES NOT INCLUDE PILLOW 18"x18" \$70

Weight 2 lbs

**Dimensions**  $5 \times 5 \times 4$  in

Read More
Price: \$70.00

Categories: Hide Pillows, Western Decor



###