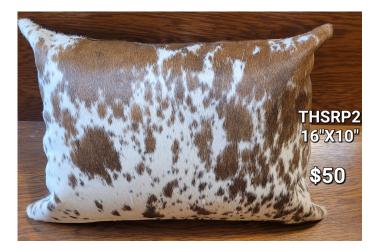

## **HIDE PILLOW COVER- THSRP2**

Small rectangular hide pillow. Beautiful white and tan speckled. Includes pillow. 16"x10"

Weight2 lbsDimensions $16 \times 10 \times 6$  in

#### Read More

Price: \$50.00 Categories: <u>Hide Pillows</u>, <u>Western Decor</u>

Weight 2 lbs

Longhorns Head To Tail Store The Longhorn Store

**Dimensions**  $15 \times 15 \times 6$  in

Read More Price: \$58.00 Categories: <u>Hide Pillows</u>, <u>Western Decor</u>