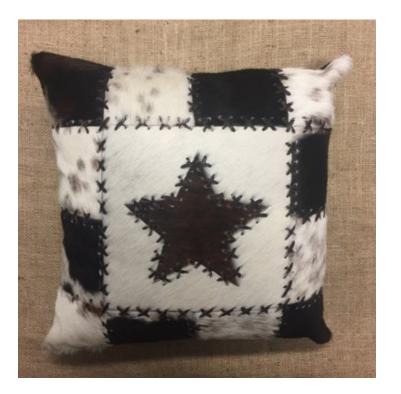

# **HIDE PILLOWS**



## **HIDE PILLOW COVER- THSSP1**

Square hide pillow. Beautiful white and tan speckled. Includes pillow. 14"x14"



## **HIDE PILLOW COVER- THSRP2**

Small rectangular hide pillow. Beautiful white and tan speckled. Includes pillow. 16"x10"

Weight2 lbsDimensions $16 \times 10 \times 6$  in

#### Read More

Price: \$50.00 Categories: <u>Hide Pillows</u>, <u>Western Decor</u>

Weight 2 lbs

Longhorns Head To Tail Store The Longhorn Store

**Dimensions**  $15 \times 15 \times 6$  in

Read More Price: \$58.00 Categories: <u>Hide Pillows</u>, <u>Western Decor</u>



## HIDE PILLOW COVER- HP301022025

Large square hide pillow cover. Beautiful black and white. DOES NOT INCLUDE PILLOW 18"x18" \$70

Weight2 lbsDimensions $5 \times 5 \times 4$  in

Read More Price: \$70.00 Ca