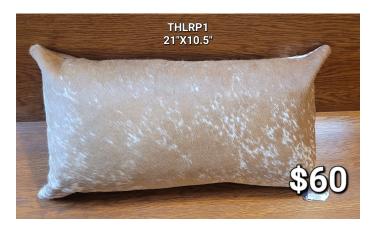

## **HIDE PILLOW COVER - THLRP1**

Rectangular hide pillow. Beautiful speckled tan. Includes pillow. 21" x 10.5"

Weight2 lbsDimensions $22 \times 11 \times 6$  in

Read More Price: \$60.00 Category: <u>Hide Pillows</u>