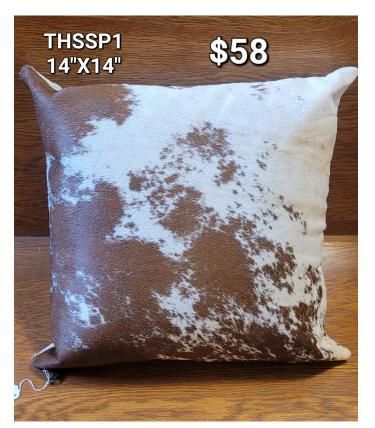

## **HIDE PILLOW COVER- THSSP1**

Square hide pillow. Beautiful white and tan speckled. Includes pillow. 14"x14"