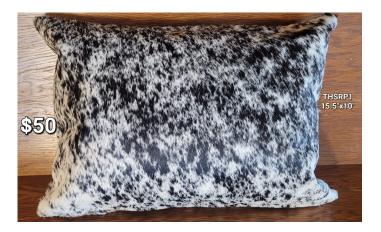

### **HIDE PILLOW COVER - THSRP1**

Small rectangular pillow cover. Beautiful black and white speckled. 15.5" x 10" Includes pillow. \$50

Weight1.50 lbsDimensions $16 \times 11 \times 6$  in

Read More Price: \$50.00 Categories: <u>Hide Pillows</u>, <u>Western Decor</u>