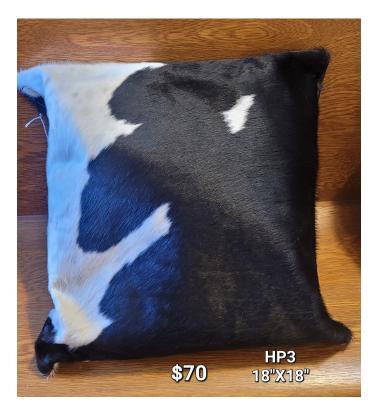

## HIDE PILLOW COVER- HP301022025

Large square hide pillow cover. Beautiful black and white. DOES NOT INCLUDE PILLOW 18"x18" \$70

Weight2 lbsDimensions $5 \times 5 \times 4$  in

Read More Price: \$70.00 Categories: Western Decor, Hide Pillows