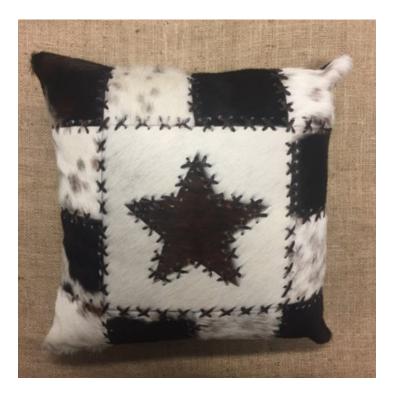

# **HIDE PILLOWS**



## **HIDE PILLOW COVER- THSSP1**

Square hide pillow. Beautiful white and tan speckled. Includes pillow. 14"x14"



## **HIDE PILLOW COVER- THSRP2**

Small rectangular hide pillow. Beautiful white and tan speckled. Includes pillow. 16"x10"

Weight2 lbsDimensions $16 \times 10 \times 6$  in

#### Read More

Price: \$50.00 Categories: <u>Hide Pillows</u>, <u>Western Decor</u>

Weight 2 lbs

Longhorns Head To Tail Store The Longhorn Store

**Dimensions**  $15 \times 15 \times 6$  in

Read More Price: \$58.00 Categories: <u>Hide Pillows</u>, <u>Western Decor</u>



## HIDE PILLOW COVER- HP301022025

Large square hide pillow cover. Beautiful black and white. DOES NOT INCLUDE PILLOW  $18"\times18"$  \$70

Weight2 lbsDimensions $5 \times 5 \times 4$  in

Read More Price: \