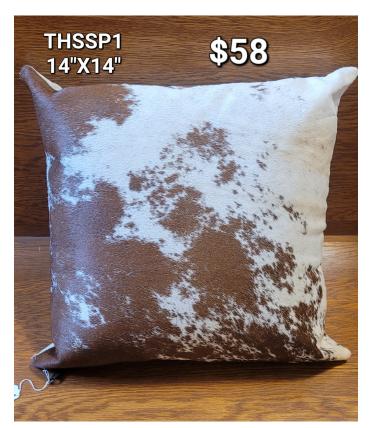

## **HIDE PILLOW COVER- THSSP1**

Square hide pillow. Beautiful white and tan speckled. Includes pillow. 14"x14"

#### Read More

Price: \$50.00 Categories: <u>Hide Pillows</u>, <u>Western Decor</u>

Weight 2 lbs

Longhorns Head To Tail Store The Longhorn Store

**Dimensions**  $15 \times 15 \times 6$  in

Read More Price: \$58.00 Categories: <u>Hide Pillows</u>, <u>Western Decor</u>