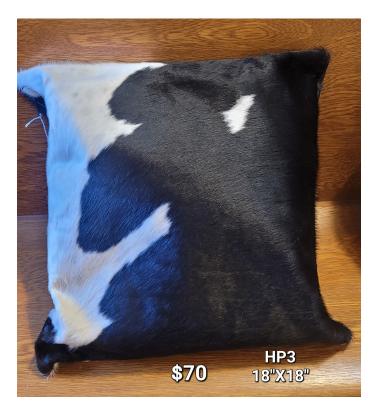

## HIDE PILLOW COVER- HP301022025

Large square hide pillow cover. Beautiful black and white. DOES NOT INCLUDE PILLOW  $18"\times18"$  \$70

Weight2 lbsDimensions $5 \times 5 \times 4$  in

Read More Price: \$70.00 Categories: <u>Hide Pillows</u>, <u>Western Decor</u>