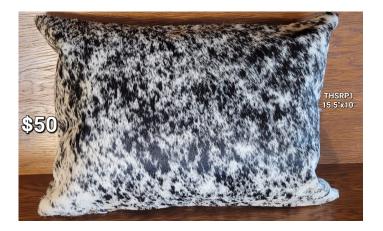

### **HIDE PILLOW COVER - THSRP1**

Small rectangular pillow cover. Beautiful black and white speckled. 15.5" x 10" Includes pillow. \$50

Weight1.50 lbsDimensions $16 \times 11 \times 6$  in

Read More Price: \$50.00 Categories: Western Decor, Hide Pillows