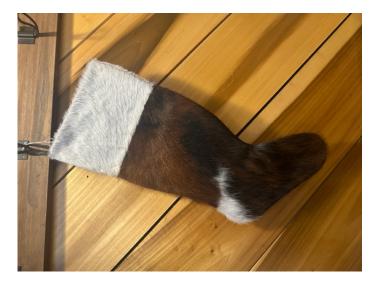

## **HIDE STOCKINGS**

LEATHER HIDE STOCKING HS-#S-4469-1

Leather Hide Stocking HS-#S-4469-1

Measures 8 inches across top and 19 inches from top to toe.

LEATHER HIDE STOCKING HS-#S-4469

Leather Hide Stocking HS-#S-4469

Measures 8 inches across top and 19 inches from top to toe.

Leather Hide Stocking

Measures 8 inches across top and 19 inches from top to toe.

Weight 2 lbs

Read More
Price: \$40.00

**Category:** Hide Stockings