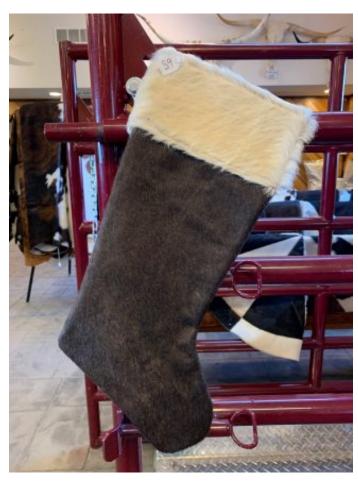

## **LEATHER HIDE STOCKING HS-#06**

Leather Hide Stocking HS-#06

Measures 8 inches across top and 19 inches from top to toe.

Leather Hide Stocking

Measures 8 inches across top and 19 inches from top to toe.

Weight 2 lbs

Read More
Price: \$40.00

**Category:** Hide Stockings