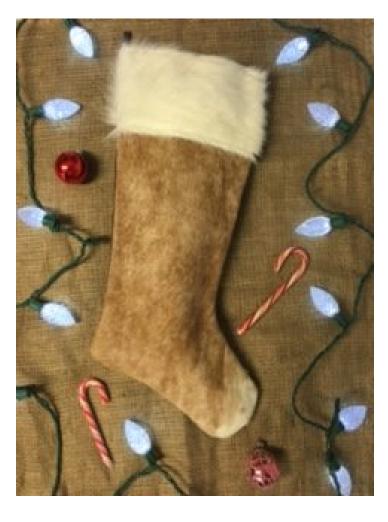

## **HIDE STOCKINGS**

LEATHER HIDE STOCKING HS-#S-4469-1

Leather Hide Stocking HS-#S-4469-1

Measures 8 inches across top and 19 inches from top to toe.

LEATHER HIDE STOCKING HS-#S-4469

Leather Hide Stocking HS-#S-4469

Measures 8 inches across top and 19 inches from top to toe.

Leather Hide Stocking

Measures 8 inches across top and 19 inches from top to toe.

Weight 2 lbs

Read More
Price: \$40.00

**Category:** Hide Stockings