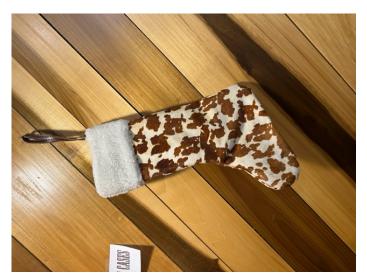

## **LEATHER HIDE STOCKING HS-#01**

Leather Hide Stocking HS-#01

Leather Hide Stocking

Measures 8 inches across top and 19 inches from top to toe.

Weight 2 lbs

Read More

**Price:** \$40.00

**Category:** Hide Stockings