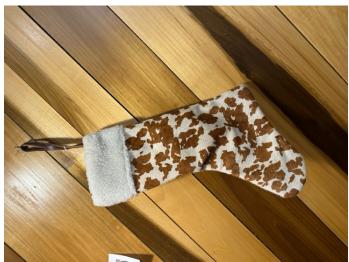

## **LEATHER HIDE STOCKING HS-#06**

Leather Hide Stocking HS-#06

Measures 8 inches across top and 19 inches from top to toe.

Leather Hide Stocking

Measures 8 inches across top and 19 inches from top to toe.