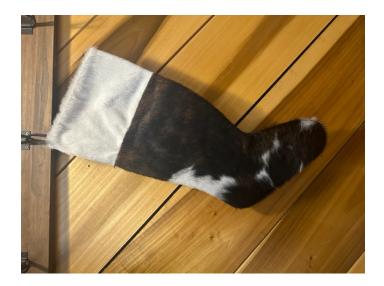

## **LEATHER HIDE STOCKING LS-#9**

Leather Hide Stocking LS - #9

Leather Hide Stocking

Measures 8 inches across top and 19 inches from top to toe.

Weight 2 lbs

Read More
Price: \$44.00

**Category:** Hide Stockings