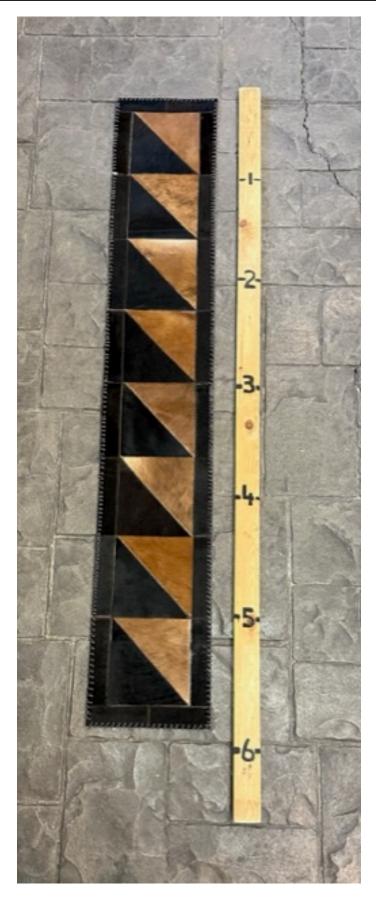

**Dimensions**  $14 \times 12.5 \times 3$  in

Table Runner TR#6

Table Runner TR#6

Genuine Hair on hide leather. Beautifully placed patchwork pieces stitched together. Leather lacing around.

Approximately 6ft.

\$98

Weight 2 lbs

**Dimensions**  $14 \times 12.5 \times 3$  in

Read More
Price: \$78.00

**Category:** <u>Hide Table Runners</u>

Read More
Price: \$78.00

**Category:** <u>Hide Table Runners</u>