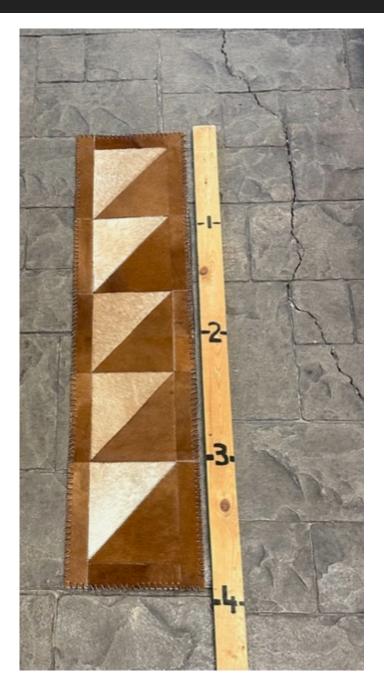

## **TABLE RUNNER TR#1**

Table Runner TR#1

Table Runner TR#1

Genuine Hair on hide leather. Beautifully placed patchwork pieces stitched together. Leather lacing around.

Approximately 3ft.

\$58

Weight 2 lbs

**Dimensions**  $14 \times 12.5 \times 3$  in

**Read More** 

Price: \$58.00
Category: Hide Table Runners