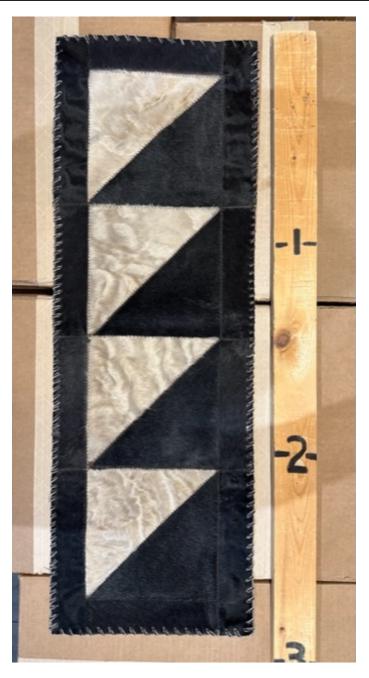

## **TABLE RUNNER TR#5**

Table Runner TR#5

Table Runner TR#5

Genuine Hair on hide leather. Beautifully placed patchwork pieces stitched together.

Leather lacing around.

Approximately 4ft.

\$78

Weight 2 lbs