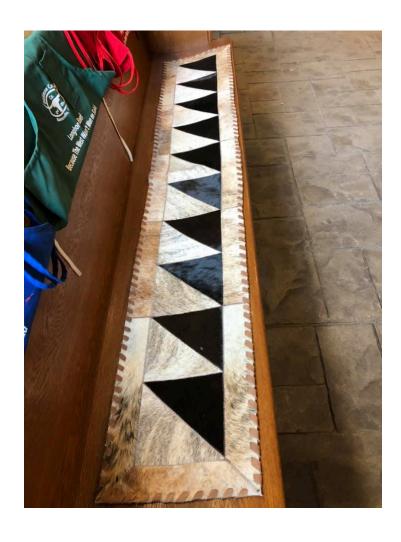

**Dimensions**  $14 \times 12.5 \times 3$  in

Table Runner TR#6

Table Runner TR#6

Genuine Hair on hide leather. Beautifully placed patchwork pieces stitched together. Leather lacing around.

Approximately 6ft.

\$98

Weight 2 lbs

**Dimensions**  $14 \times 12.5 \times 3$  in

Read More
Price: \$78.00

**Category:** <u>Hide Table Runners</u>

Read More
Price: \$78.00

**Category:** <u>Hide Table Runners</u>