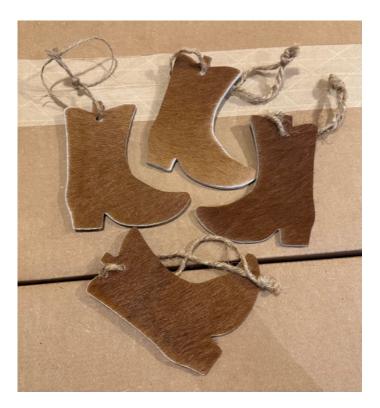

#### **HIDE ORNAMENT H/O#4**

Hide Ornament H/O #4

Hide Ornament H/O #4

Genuine hair on hide,both sides, boot ornaments. Multi color.

Approximately 4"L x 4"W.

Weight 1 lbs

Read More Price: \$6.00 Category: <u>Hide Ornaments</u>