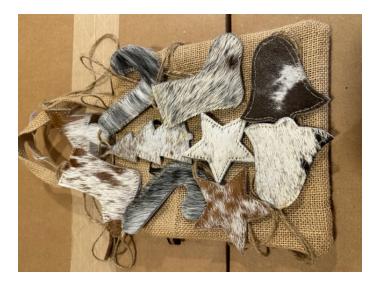

## HIDE ORNAMENT SET H/O#6

Hide Ornament H/O #6

Hide Ornament H/O#6

Hide ornaments in the shape of hats, bells,stars,canes, and trees. Genuine hide leather ,hair on both sides. Multi color. Set of 10 Approximately 2 1/2"L x 3 1/2"H.

Weight 2 lbs

Read More Price: \$28.00 Category: <u>Hide Ornaments</u>