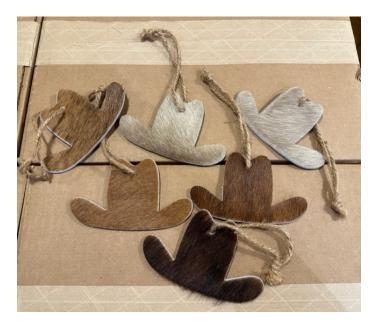

#### HIDE ORNAMENT SET H/O #2

Hide Ornament H/O #2

Hide Ornament H/O #2

Hide ornaments in the shape of hats. Genuine leather ,hair on both sides. Multi color. Set of 4. Approximately 3 1/2"L x 4"W. Set of 4. 5"L x 3"W

Weight 2 lbs

Read More Price: \$20.00 Category: <u>Hide Ornaments</u>