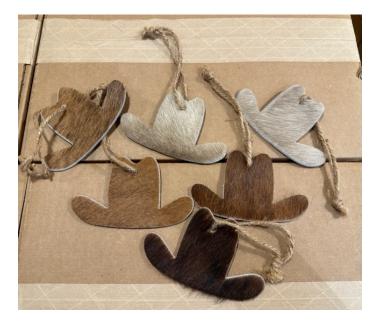

#### HIDE ORNAMENT SET H/O #2

Hide Ornament H/O #2

Hide Ornament H/O #2

Hide ornaments in the shape of hats. Genuine leather ,hair on both sides. Multi color. Set of 4. Approximately 3 1/2"L x 4"W. Set of 4. 5"L x 3"W

Weight 2 lbs

Read More Price: \$20.00 Category: <u>Hide Ornaments</u>