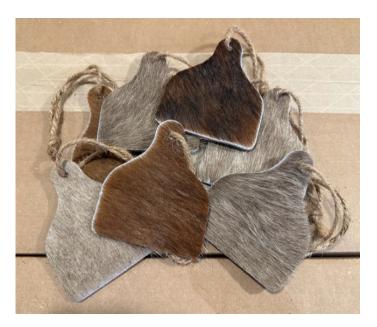

#### **HIDE ORNAMENT SET H/O#5**

Hide Ornament H/O #5

Hide Ornament H/O #5

Hide ornaments in the shape of cattle ear tags. Genuine leather ,hair on both sides. Multi color. Set of 4. Approximately 3 1/2"L x 4"W.

Weight 2 lbs

Read More Price: \$20.00 Category: <u>Hide Ornaments</u>