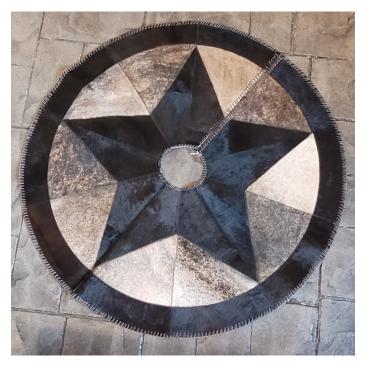

### COWHIDE CIRCLE RUG #1-CR20240215

Cowhide Circle Rug #1-CR20240215

Cattle Hide Circle Rug

42" Diameter