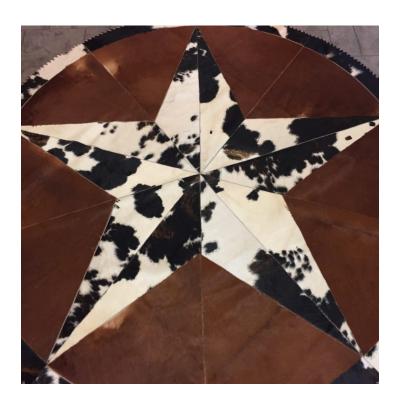

### COWHIDE TREE SKIRT #1-T\$20240215

Cowhide Tree Skirt #1-TS20240215

Cowhide Tree Skirt #1-TS20240215

Light and dark brown and white patchwork cowhide tree skirt

Longhorns Head To Tail Store The Longhorn Store