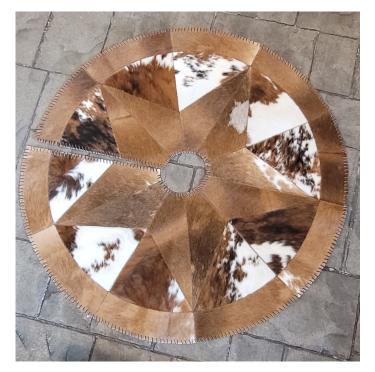

## COWHIDE TREE SKIRT #2-TS20240215 (COPY)

Cowhide Tree Skirt #2-TS20240215

Cowhide Tree Skirt #2-TS20240215

Dark brown and tan patchwork cowhide tree skirt