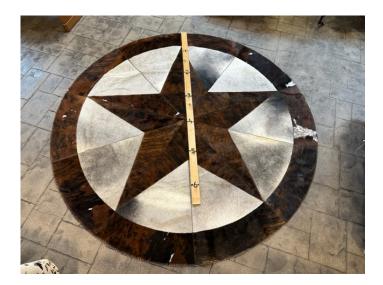

### COWHIDE TREE SKIRT #1-T\$20240215

Cowhide Tree Skirt #1-TS20240215

Cowhide Tree Skirt #1-TS20240215

Light and dark brown and white patchwork cowhide tree skirt

Longhorns Head To Tail Store The Longhorn Store

42.5" Diameter

#### Material: 100% Authentic Cowhide

Weight4 lbsDimensions $42 \times 42$  in

#### Read More

Price: \$150.00 Categories: <u>Hide Rug - Cattle</u>, <u>Hide Tree</u> <u>Skirts</u>, <u>Hides-Round/Patchwork</u>