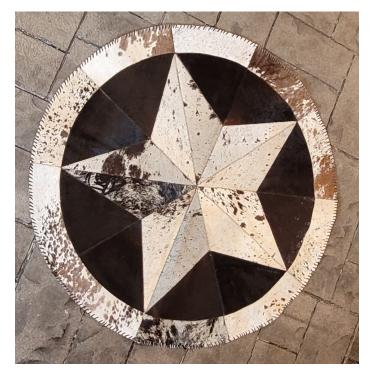

## **COWHIDE 8FT. RUG. CH#2**

Cowhide Circle Rug #2

Cowhide Circle Rug. CH#2

Huge Cow Hide Circle Rug. Multi color. Patchwork.

8Ft. Diameter