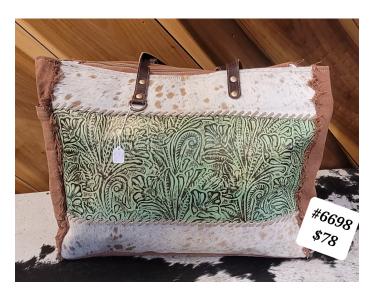

## HAIR-ON & CANVAS BAG - HP6698

Hair-On & Canvas Bag - HP6698

Hair-On & Canvas Bag - HP6698

18"L x 8"W x 15"H

Outside: One zipper pocket

Inside: Two pouch pockets & one zipper

pocket

Two leather shoulder straps

Weight 4 lbs

**Dimensions**  $18 \times 8 \times 15$  in

Read More
Price: \$78.00

Categories: <u>Hide - Travel Bag</u>, <u>Purses and</u>

Wallets
Tag: hide