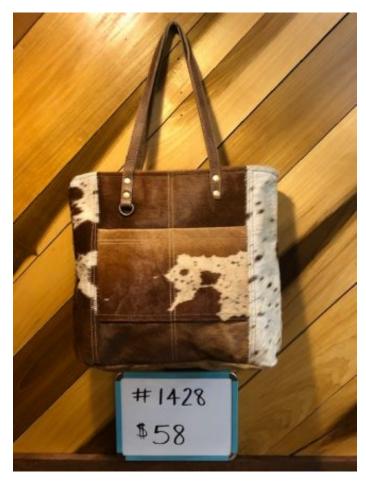

## **HAIR-ON TOTE BAG - HP1428**

Hair-On Tote Bag - HP1428

Hair-On Tote Bag - HP1428

17" x 15" x 5"

Outside: two pouch pockets & one zipper

pocket

Inside: two pouch pockets & one zipper

pocket

Two leather shoulder straps

Weight 4 lbs

Read More
Price: \$58.00

Category: Purses and Wallets

Tag: hide