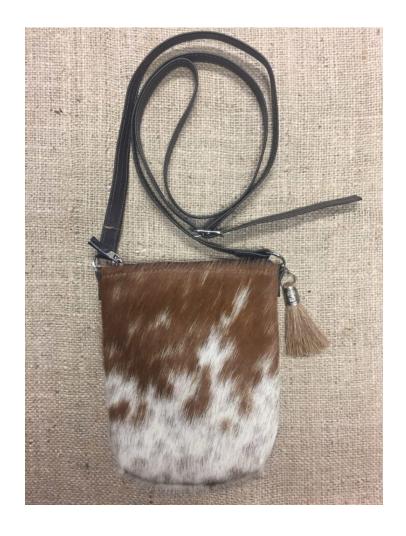

## **PURSES AND WALLETS**





## **HAIR-ON TOTE BAG - HP1428**

Hair-On Tote Bag - HP1428

Hair-On Tote Bag - HP1428

17" x 15" x 5"

Outside: two pouch pockets & one zipper

pocket

Inside: two pouch pockets & one zipper

pocket

Two leather shoulder straps

Weight 4 lbs

Read More
Price: \$58.00

Category: Purses and Wallets

Tag: hide

## HAIR-ON & LEATHER BACKPACK HLBP6875

Hair-On & Leather Backpack HLBP6875

Hair-On & Leather Backpack HLBP6875

12.5" L x 4" W x 16" H

2 Adjustable canvas and leather straps

Inside: Cloth lining with two pouch pockets and one zip pocket.

pockets and one zip pocket.

Outside: front leather zippered pocket

Weight 3 lbs

**Dimensions**  $12.5 \times 4 \times 16$  in

Read More
Price: \$108.00

Categories: Hide - Travel Bag, Purses and

Wallets
Tag: