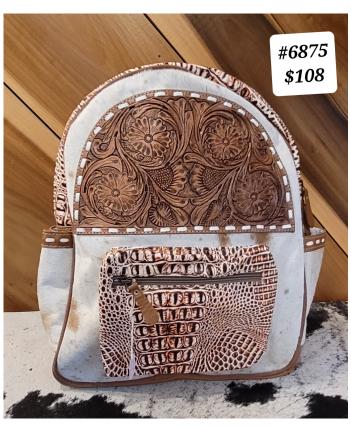

## HAIR-ON & LEATHER BACKPACK HLBP6875

Hair-On & Leather Backpack HLBP6875

Hair-On & Leather Backpack HLBP6875

12.5" L x 4" W x 16" H

2 Adjustable canvas and leather straps

Inside: Cloth lining with two pouch pockets and one zip pocket.

pockets and one zip pocket.

Outside: front leather zippered pocket

Weight 3 lbs

**Dimensions**  $12.5 \times 4 \times 16$  in

Read More
Price: \$108.00

Categories: Hide - Travel Bag, Purses and

Wallets
Tag: hide