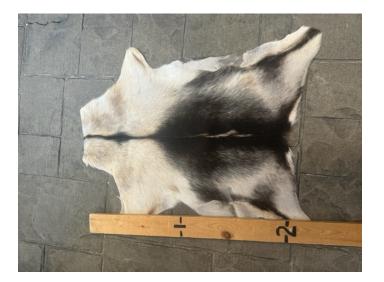

# **GOAT HIDE GH- #09**

Goat Hide GH- #09

Goat Hide GH- #09

White goat hide with black spots

Weight 2 lbs

Goat Hide GH- #07

Goat Hide GH- #07

White hide with black down the middle