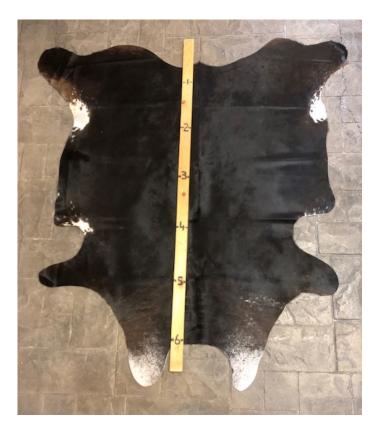

# **RED SPECKLED HIDE HD-291**

Red Speckled Hide HD-291

Texas Longhorn Hide. Measures over 6 feet in length. For Size – Notice measuring stick in photo.

100% house trained.

### Material: 100% Authentic Cowhide

Weight 5 lbs

Read More Price: \$390.00 Category: <u>Hide Rug - Cattle</u>