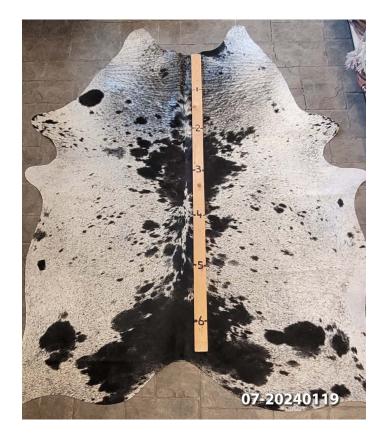

# **COWHIDE RUG #07-20240119**

Cowhide Rug #07-20240119

Cattle Hide. Measures more than 6 feet in length. For Size – Notice measuring stick in photo.

100% house trained.

#### Material: 100% Authentic Cowhide

10 lbs

Weight

Read More Price: \$475.00 Category: <u>Hide Rug - Cattle</u>