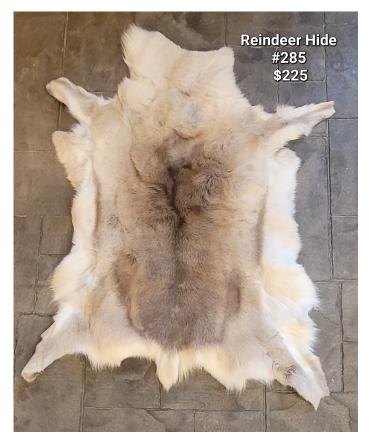

# **REINDEER HIDE #285**

SH - #8

RH #285

Soft is an understatement when it comes to reindeer hides! This is the softest rug your toes have ever felt! Approximately 4 1/2 ft long. Soft whites, browns, and grays

\$225

 Weight
 4 lbs

 Dimensions
 17 × 13 × 5 in

Read More Price: \$225.00 Categories: <u>Hide - Reindeer</u>, <u>Hide Products</u>