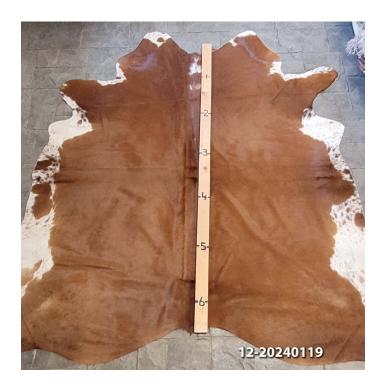

### **COWHIDE RUG #12-20240119**

Cowhide Rug #12-20240119

Cattle Hide. Measures more than 6 feet in length. For Size – Notice measuring stick in photo.

100% house trained.

#### Material: 100% Authentic Cowhide

Weight12 lbsDimensions $17 \times 13 \times 6$  in

#### **Read More**

Price: \$420.00 Category: <u>Hide Rug - Cattle</u>