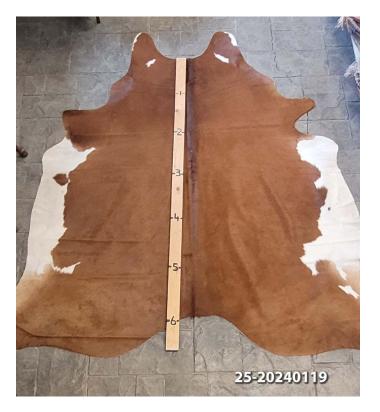

### **COWHIDE RUG #25-20240119**

Cowhide Rug #25-20240119

Cattle Hide. Measures more than 6 feet in length. For Size – Notice measuring stick in photo.

100% house trained.

### Material: 100% Authentic Cowhide

Weight12 lbsDimensions $17 \times 13 \times 6$  in

Read More Price: \$390.00 Category: <u>Hide Rug - Cattle</u>