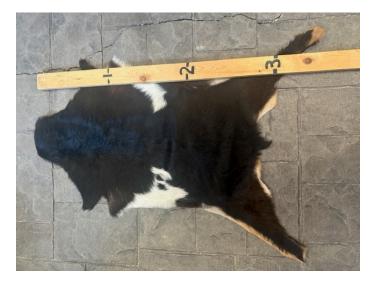

# **GOAT HIDE GH- #11**

Goat Hide GH- #11

Goat Hide GH- #11

Black hide with 2 white spots

Weight 2 lbs

Goat Hide GH- #10

Goat Hide GH- #10

White, tan, and black goat hide