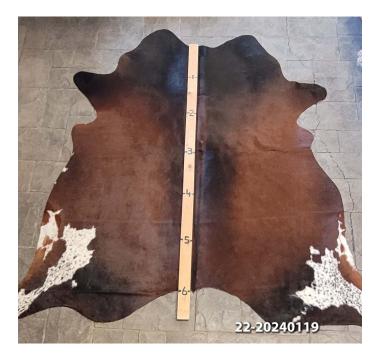

### **COWHIDE RUG #22-20240119**

Cowhide Rug #22-20240119

Cattle Hide. Measures more than 6 feet in length. For Size – Notice measuring stick in photo.

100% house trained.

#### Material: 100% Authentic Cowhide

Weight12 lbsDimensions $17 \times 13 \times 6$  in

Read More Price: \$350.00 Category: <u>Hide Rug - Cattle</u>