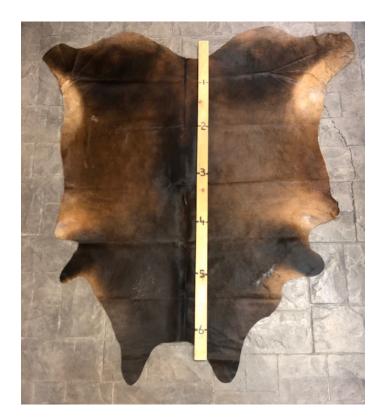

# **BRONZE BROWN HIDE HD-293**

Bronze Brown Hide HD-293

Texas Longhorn Hide. Measures over 6 feet in length. For Size – Notice measuring stick in photo.

100% house trained.

### Material: 100% Authentic Cowhide

Weight 5 lbs

Read More Price: \$380.00 Category: <u>Hide Rug - Cattle</u>