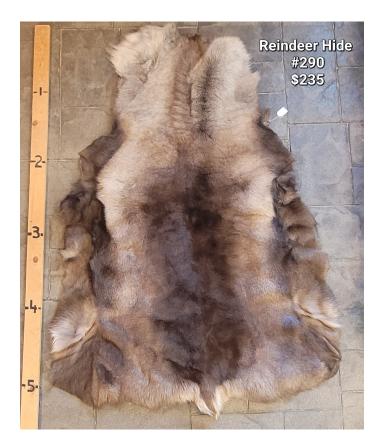

### **REINDEER HIDE #290**

SH - #8

RH #290

Soft is an understatement when it comes to reindeer hides! This is the softest rug your toes have ever felt! Approximately 4 1/2 ft long. Beautiful browns

\$235

Weight4 lbsDimensions $17 \times 13 \times 5$  in

Read More Price: \$235.00 Categories: <u>Hide - Reindeer</u>, <u>Hide Products</u>