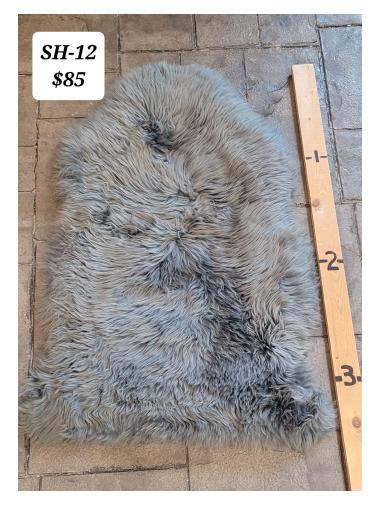

# **SHEEP HIDE - SH-12**

SH - 12

SH - 12

Sheep Hide. Approximately 3 Ft long. Grey