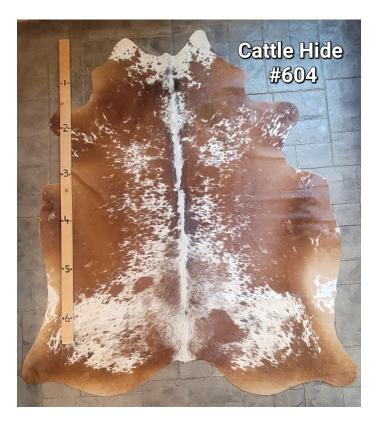

### **COWHIDE RUG #604**

Cowhide Rug #26-20240119

Cattle Hide. Measures more than 6 feet in length. For Size – Notice measuring stick in photo.

100% house trained.

### Material: 100% Authentic Cowhide

Weight12 lbsDimensions $17 \times 13 \times 6$  in

Read More Price: \$410.00 Category: <u>Hide Rug - Cattle</u>