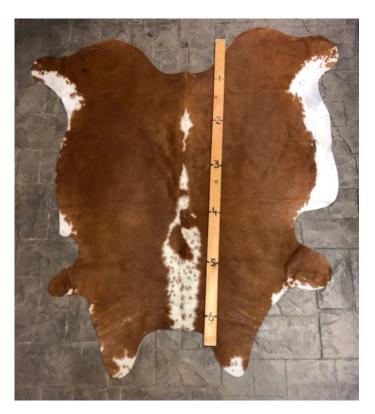

tiful browns and whites

\$230

Weight4 lbsDimensions $17 \times 13 \times 5$  in

Read More Price: \$230.00 Categories: Hide - Reindeer, Hide Products



# **REINDEER HIDE #275**

SH - #8

RH #275

Soft is an understatement when it comes to reindeer hides! This is the softest rug your toes have ever felt! Approximately 5 ft long. Gray, white and black colors

\$230

Weight4 lbsDimensions $17 \times 13 \times 5$  in

Read More Price: \$230.00 Categories: <u>Hide - Reindeer</u>, <u>Hide Products</u>





# **RED SPECKLED HIDE HD-291**

Red Speckled Hide HD-291

Texas Longhorn Hide. Measures over 6 feet in length. For Size – Notice measuring stick in photo.

100% house trained.

### Material: 100% Authentic Cowhide

Weight 5 lbs

Read More Price: \$390.00 Category: <u>Hide Rug - Cattle</u>



# **RED PANEL HIDE HD-292**

Red Panel Hide HD-292

Texas Longhorn Hide. Measures over 6 feet in length.

For Size – Notice measuring stick in photo.

100% house trained.

### Material: 100% Authentic Cowhide

Weight 5 lbs

Read More Price: \$270.00 Category: <u>Hide Rug - Cattle</u>



# RECTANGULAR PATCHWORK RUG -RHR-2

Rectangular Longhorn Patchwork Rug \$160

100% Authentic Cowhide

Rectangular Patchwork Rug \$105

22 1/4" L x 34 1/4" W

Beautiful speckled patterns

### 100% Authentic Cowhide

 Weight
 3 lbs

 Dimensions
 12.5 × 4 × 16 in

Read More Price: \$105.00 Categories: <u>Hide Rug - Cattle</u>, <u>Hides-</u> <u>Round/Patchwork</u>, <u>Western Decor</u> Tag: <u>hide</u>



### **MIDNIGHT BLACK HIDE HD-295**

Midnight Black Hide HD-295

Texas Longhorn Hide. Measures over 6 feet