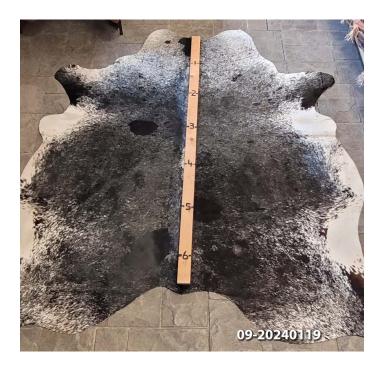

# **COWHIDE RUG #09-20240119**

Cowhide Rug #09-20240119

Cattle Hide. Measures more than 6 feet in length. For Size – Notice measuring stick in photo.

100% house trained.

### Material: 100% Authentic Cowhide

Weight12 lbsDimensions $17 \times 13 \times 6$  in

Read More Price: \$450.00 Category: <u>Hide Rug - Cattle</u>