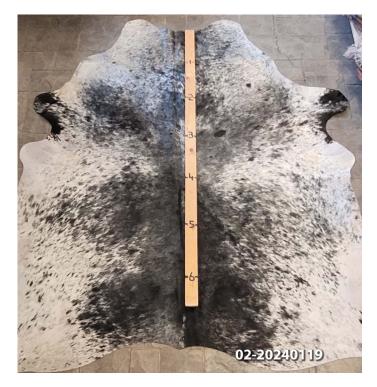

# **COWHIDE RUG #02-20240119**

Cowhide Rug #02-20240119

Cattle Hide. Measures more than 6 feet in length. For Size – Notice measuring stick in photo.

of Size - Notice measuring stick in prior

100% house trained.

#### Material: 100% Authentic Cowhide

Weight 10 lbs

Read More Price: \$320.00 Category: <u>Hide Rug - Cattle</u>