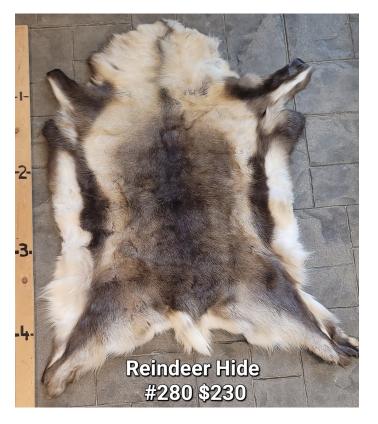

### **REINDEER HIDE #280**

SH - #8

RH #280

Soft is an understatement when it comes to reindeer hides! This is the softest rug your toes have ever felt! Approximately 4 1/2 ft long. Beautiful browns and whites

\$230

Weight4 lbsDimensions $17 \times 13 \times 5$  in

Read More Price: \$230.00 Categories: Hide - Reindeer, Hide Products