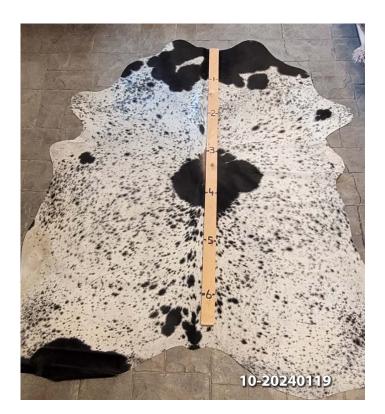

# **COWHIDE RUG #10-20240119**

Cowhide Rug #10-20240119

Cattle Hide. Measures more than 6 feet in length. For Size – Notice measuring stick in photo.

100% house trained.

### Material: 100% Authentic Cowhide

Weight12 lbsDimensions $17 \times 13 \times 6$  in

Read More Price: \$435.00 Category: <u>Hide Rug - Cattle</u>