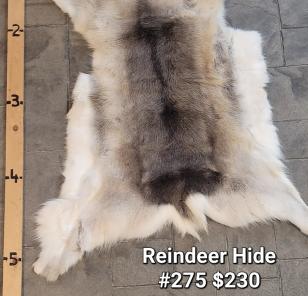

# **REINDEER HIDE #275**

SH - #8

RH #275

Soft is an understatement when it comes to reindeer hides! This is the softest rug your toes have ever felt! Approximately 5 ft long. Gray, white and black colors

\$230

Weight4 lbsDimensions $17 \times 13 \times 5$  in

Read More Price: \$230.00 Categories: <u>Hide - Reindeer</u>, <u>Hide Products</u>