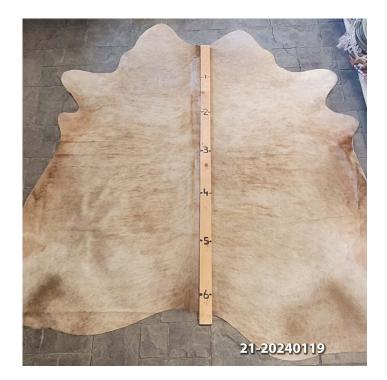

# **COWHIDE RUG #21-20240119**

Cowhide Rug #21-20240119

Cattle Hide. Measures more than 6 feet in length. For Size – Notice measuring stick in photo.

100% house trained.

#### Material: 100% Authentic Cowhide

Weight12 lbsDimensions $17 \times 13 \times 6$  in

Read More Price: \$390.00 Category: <u>Hide Rug - Cattle</u>