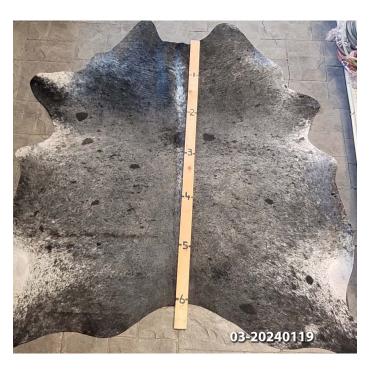

### **COWHIDE RUG #03-20240119**

Cowhide Rug #03-20240119

Cattle Hide. Measures more than 6 feet in length. For Size – Notice measuring stick in photo.

100% house trained.

#### Material: 100% Authentic Cowhide

Weight 10 lbs

Read More Price: \$350.00 Category: <u>Hide Rug - Cattle</u>