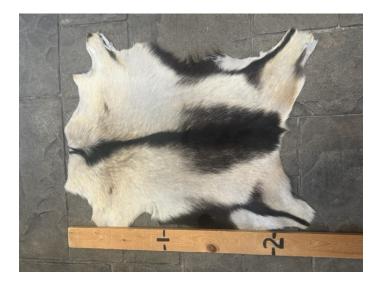

# **GOAT HIDE GH- #11**

Goat Hide GH- #11

Goat Hide GH- #11

Black hide with 2 white spots

Weight 2 lbs

Goat Hide GH- #10

Goat Hide GH- #10

White, tan, and black goat hide

2 lbs

Weight

Read More Price: \$50.00 Category: <u>Hide-Goat</u>