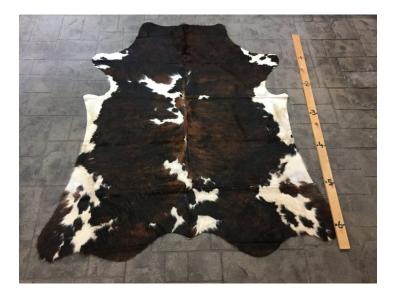

# **RED SPECKLED HIDE HD-291**

Red Speckled Hide HD-291

Texas Longhorn Hide. Measures over 6 feet in length. For Size – Notice measuring stick in photo.

100% house trained.

### Material: 100% Authentic Cowhide

Weight 5 lbs

Read More Price: \$390.00 Category: <u>Hide Rug - Cattle</u>