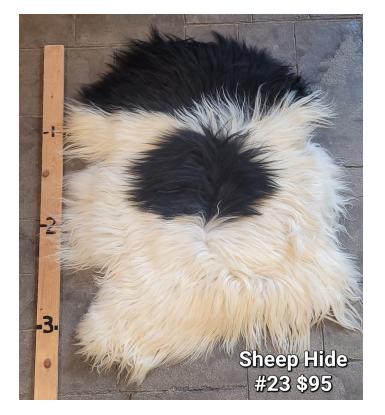

### SHEEP HIDE - SH #23

SH - #8

SH - #23

Sheep Hide. Approximately 3 1/2 Ft long. White with black accents

Super soft.

Weight4 lbsDimensions $17 \times 13 \times 5$  in

Read More Price: \$95.00 Categories: <u>Hide - Sheep</u>, <u>Hide Products</u>