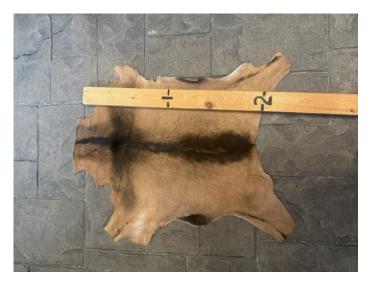

# **GOAT HIDE GH- #06**

Goat Hide GH- #06

Goat Hide GH- #06

Tan hide with brown down the middle and black accents

Weight 2 lbs

Goat Hide GH- #04

Goat Hide GH- #04

Tan hide with brown and black accents

Weight 2 lbs

Read More Price: \$50.00 Category: <u>Hide-Goat</u>