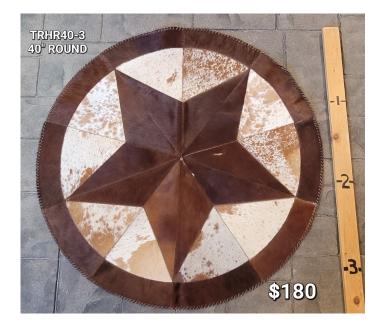

# **COWHIDE CIRCLE RUG TRHR40-3**

Cowhide Circle Rug TRHR40-3

Cattle Hide Circle Rug

Beautiful Tan speckled and brown patterns

40" Diameter

### Material: 100% Authentic Cowhide

Weight4 lbsDimensions42 × 42 in

Read More Price: \$180.00 Categories: <u>Hide Rug - Cattle</u>, <u>Hides-</u> Round/Patchwork, <u>Western Decor</u>