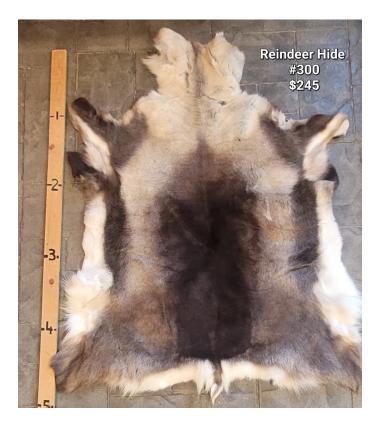

# **REINDEER HIDE #300**

SH - #8

RH #300

Soft is an understatement when it comes to reindeer hides! This is the softest rug your toes have ever felt! Approximately 4 1/2 ft long. Beautiful browns & whites

\$245

 Weight
 4 lbs

 Dimensions
 17 × 13 × 5 in

Read More Price: \$245.00 Categories: <u>Hide - Reindeer</u>, <u>Hide Products</u>