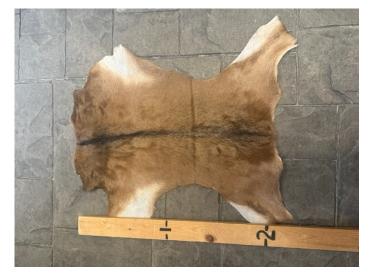

# **RED SPECKLED HIDE HD-291**

Red Speckled Hide HD-291

Texas Longhorn Hide. Measures over 6 feet in length. For Size – Notice measuring stick in photo.

100% house trained.

### Material: 100% Authentic Cowhide

Weight 5 lbs

Read More Price: \$390.00 Category: <u>Hide Rug - Cattle</u>