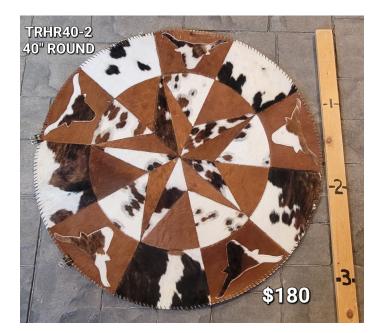

# **COWHIDE CIRCLE RUG TRHR40-2**

Cowhide Circle Rug TRHR40-2

Cattle Hide Circle Rug with longhorn and star designs

Beautiful Tan, black, and brown patterns

40" Diameter

#### Material: 100% Authentic Cowhide

Weight4 lbsDimensions42 × 42 in

Read More **Price:** \$180.00 **Categories:** <u>Hide Rug - Cattle</u>, <u>Hides-</u> <u>Round/Patchwork</u>, <u>Western Decor</u>