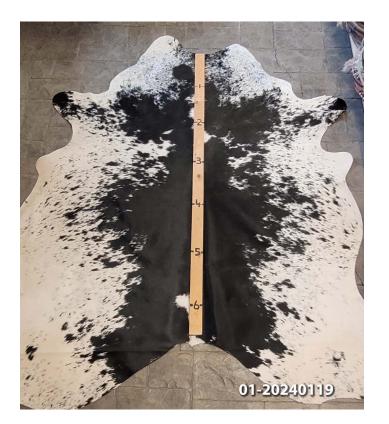

# **COWHIDE RUG #01-20240119**

Cowhide Rug #01-20240119

Cattle Hide. Measures more than 6 feet in length. For Size – Notice measuring stick in photo.

100% house trained.

#### Material: 100% Authentic Cowhide

Weight 10 lbs

Read More Price: \$375.00 Category: <u>Hide Rug - Cattle</u>