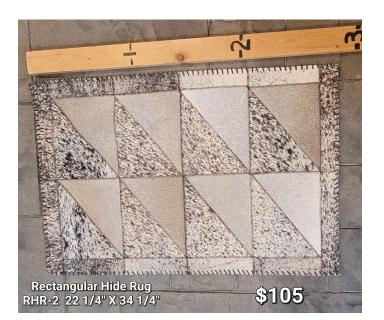

# RECTANGULAR PATCHWORK RUG -RHR-2

Rectangular Longhorn Patchwork Rug \$160

100% Authentic Cowhide

Rectangular Patchwork Rug \$105

22 1/4" L x 34 1/4" W

Beautiful speckled patterns

### 100% Authentic Cowhide

 Weight
 3 lbs

 Dimensions
 12.5 × 4 × 16 in

Read More Price: \$105.00 Categories: <u>Hide Rug - Cattle</u>, <u>Hides-</u> <u>Round/Patchwork</u>, <u>Western Decor</u> Tag: <u>hide</u>