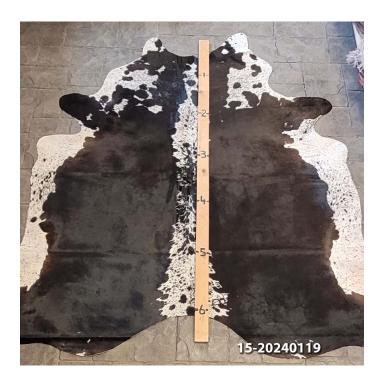

# **COWHIDE RUG #15-20240119**

Cowhide Rug #15-20240119

Cattle Hide. Measures more than 6 feet in length. For Size – Notice measuring stick in photo.

100% house trained.

### Material: 100% Authentic Cowhide

Weight12 lbsDimensions $17 \times 13 \times 6$  in

Read More Price: \$400.00 Category: <u>Hide Rug - Cattle</u>