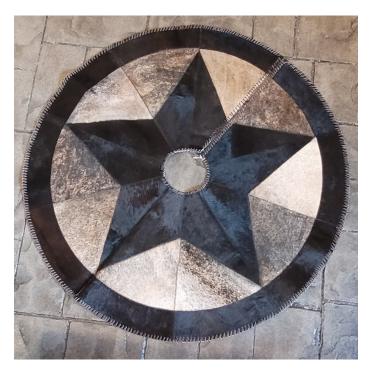

# **COWHIDE CIRCLE RUG TRHR40-2**

Cowhide Circle Rug TRHR40-2

Cattle Hide Circle Rug with longhorn and star designs

Beautiful Tan, black, and brown patterns

40" Diameter

#### Material: 100% Authentic Cowhide

Weight4 lbsDimensions42 × 42 in

Read More **Price:** \$180.00 **Categories:** <u>Hide Rug - Cattle</u>, <u>Hides-</u> <u>Round/Patchwork</u>, <u>Western Decor</u>