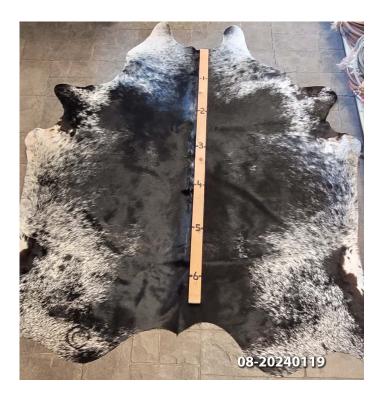

# **COWHIDE RUG #08-20240119**

Cowhide Rug #08-20240119

Cattle Hide. Measures more than 6 feet in length.

For Size – Notice measuring stick in photo.

100% house trained.

### Material: 100% Authentic Cowhide

Weight 10 lbs

Read More Price: \$450.00 Category: Hide Rug - Cattle