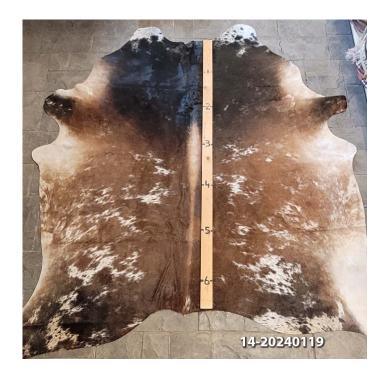

# **COWHIDE RUG #15-20240119**

Cowhide Rug #15-20240119

Cattle Hide. Measures more than 6 feet in length. For Size – Notice measuring stick in photo.

100% house trained.

### Material: 100% Authentic Cowhide

Weight12 lbsDimensions $17 \times 13 \times 6$  in

Read More Price: \$400.00 Category: <u>Hide Rug - Cattle</u>