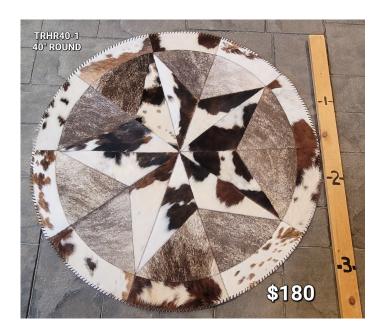

# **COWHIDE CIRCLE RUG TRHR40-1**

Cowhide Circle Rug TRHR40-1

Cattle Hide Circle Rug

Beautiful Tan\, black, and brown patterns

40" Diameter

### Material: 100% Authentic Cowhide

Weight4 lbsDimensions42 × 42 in

Read More Price: \$180.00 Categories: <u>Hide Rug - Cattle</u>, <u>Hides-</u> Round/Patchwork, <u>Western Decor</u>