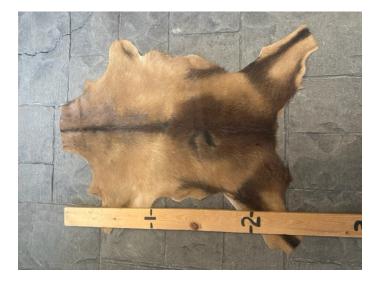

# **GOAT HIDE GH- #01**

Goat Hide GH- #01

Goat Hide GH- #01

Brown goat hide with black line back.

Weight 2 lbs