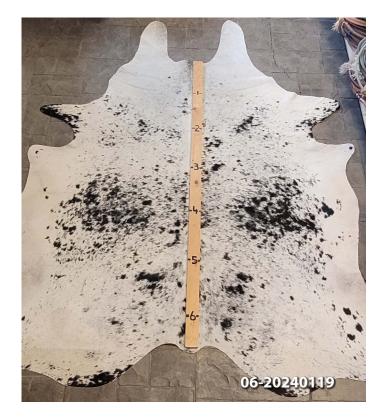

# **COWHIDE RUG #06-20240119**

Cowhide Rug #06-20240119

Cattle Hide. Measures more than 6 feet in length.

For Size – Notice measuring stick in photo.

100% house trained.

### Material: 100% Authentic Cowhide

Weight 10 lbs

Read More Price: \$375.00 Category: <u>Hide Rug - Cattle</u>