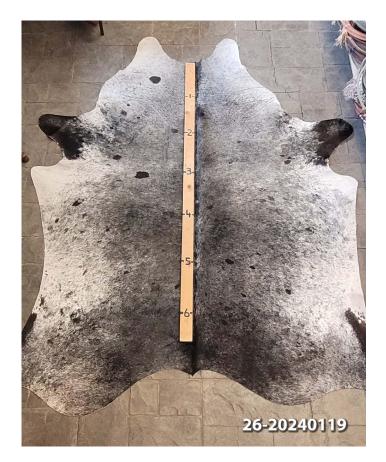

# **COWHIDE RUG #26-20240119**

Cowhide Rug #26-20240119

Cattle Hide. Measures more than 6 feet in length. For Size – Notice measuring stick in photo.

100% house trained.

#### Material: 100% Authentic Cowhide

Weight12 lbsDimensions $17 \times 13 \times 6$  in

Read More Price: \$410.00 Category: <u>Hide Rug - Cattle</u>