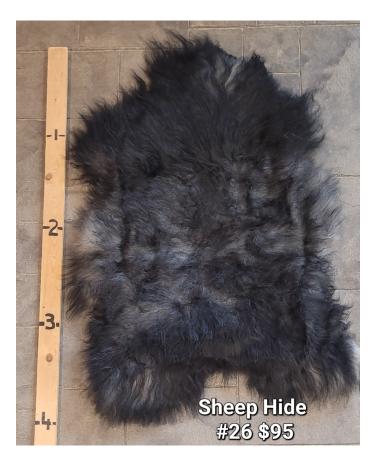

# SHEEP HIDE - SH #26

SH - #8

SH - #26

Sheep Hide. Approximately 3 1/2 Ft long. Dark grays and blacks.

Super soft.

Weight 4 lbs