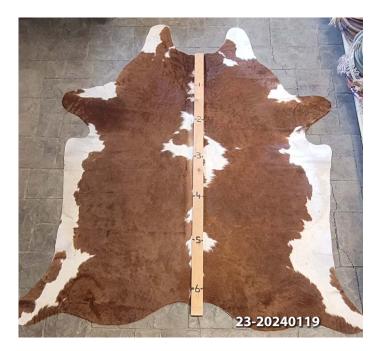

### **COWHIDE RUG #23-20240119**

Cowhide Rug #23-20240119

Cattle Hide. Measures more than 6 feet in length. For Size – Notice measuring stick in photo.

100% house trained.

#### Material: 100% Authentic Cowhide

Weight12 lbsDimensions $17 \times 13 \times 6$  in

Read More Price: \$390.00 Category: <u>Hide Rug - Cattle</u>