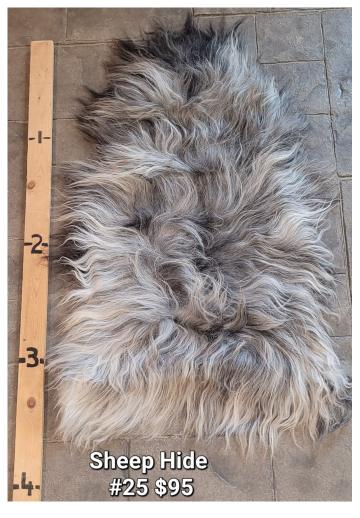

### SHEEP HIDE - SH #25

SH - #8

SH - #25

Sheep Hide. Approximately 3 1/2 Ft long. Salt & Pepper - gray/black/white tones

Super soft.

Longhorns Head To Tail Store The Longhorn Store

**Dimensions**  $17 \times 13 \times 5$  in

Read More Price: \$95.00 Categories: <u>Hide - Sheep</u>, <u>Hide Products</u>

| Weight     | 4 lbs          |
|------------|----------------|
| Dimensions | 17 × 13 × 5 in |

Read More Price: \$95.00 Categories: <u>Hide - Sheep</u>, <u>Hide Products</u>