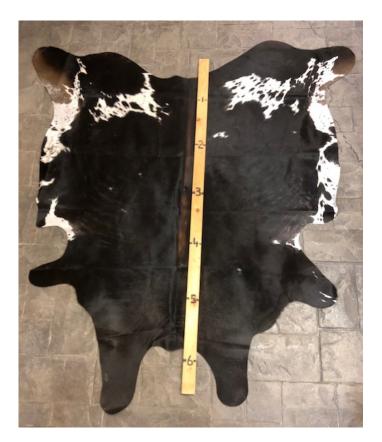

# **BLACK WITH WHITE HIDE HD-297**

Black With White Hide HD-297

Texas Longhorn Hide. Measures over 6 feet in length. For Size – Notice measuring stick in photo.

100% house trained.

#### Material: 100% Authentic Cowhide

Weight 5 lbs

Read More Price: \$375.00 Category: <u>Hide Rug - Cattle</u>