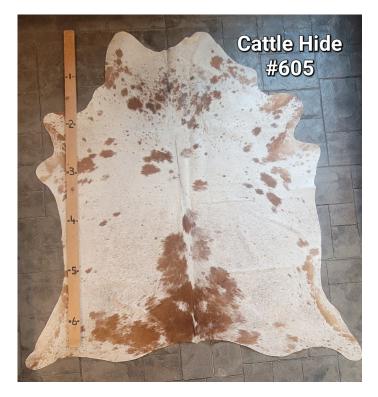

# **COWHIDE RUG #605**

Cowhide Rug #26-20240119

Cattle Hide. Measures more than 6 feet in length. For Size – Notice measuring stick in photo.

100% house trained.

#### Material: 100% Authentic Cowhide

Weight12 lbsDimensions $17 \times 13 \times 6$  in

Read More Price: \$215.00 Category: <u>Hide Rug - Cattle</u>