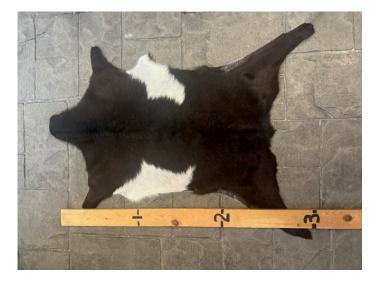

# **GOAT HIDE GH- #11**

Goat Hide GH- #11

Goat Hide GH- #11

Black hide with 2 white spots

Weight 2 lbs

Goat Hide GH- #10

Goat Hide GH- #10

White, tan, and black goat hide