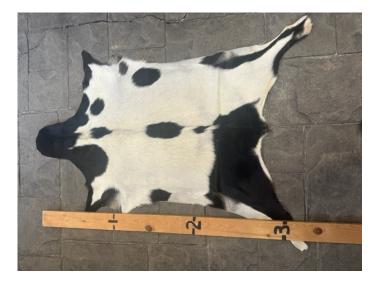

# **RED SPECKLED HIDE HD-291**

Red Speckled Hide HD-291

Texas Longhorn Hide. Measures over 6 feet in length. For Size – Notice measuring stick in photo.

100% house trained.

### Material: 100% Authentic Cowhide

Weight 5 lbs

Read More Price: \$390.00 Category: <u>Hide Rug - Cattle</u>