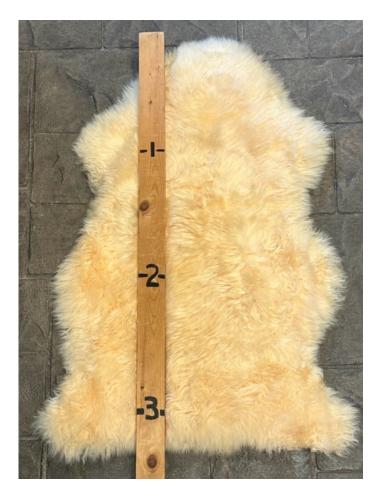

### **SHEEP HIDE - SH #8**

SH - #8

SH - #8

Sheep Hide. Approximately 3 Ft long. Butterscotch.

Longhorns Head To Tail Store The Longhorn Store

Super Duper soft.

Weight 4 lbs

**Dimensions**  $17 \times 13 \times 5$  in Read More

Price: \$85.00 Category: <u>Hide - Sheep</u> Super soft.

 Weight
 4 lbs

 Dimensions
 17 × 13 × 5 in

Read More Price: \$85.00 Category: <u>Hide - Sheep</u>