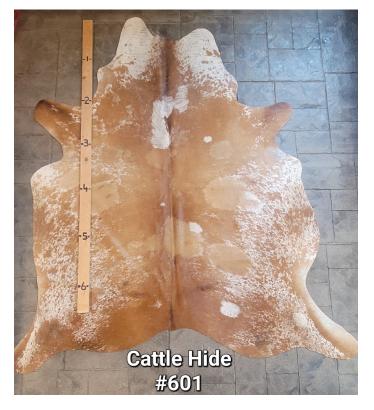

### **COWHIDE RUG #601**

Cowhide Rug #26-20240119

Cattle Hide. Measures more than 6 feet in length. For Size – Notice measuring stick in photo.

100% house trained.

#### Material: 100% Authentic Cowhide

Weight12 lbsDimensions $17 \times 13 \times 6$  in

Read More Price: \$360.00 Category: <u>Hide Rug - Cattle</u>