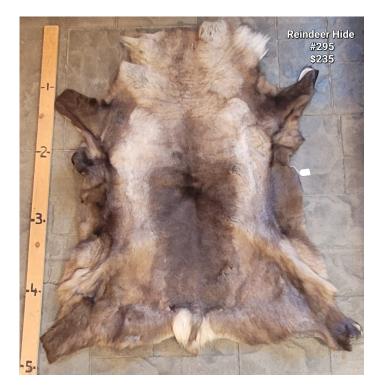

# **REINDEER HIDE #295**

SH - #8

RH #295

Soft is an understatement when it comes to reindeer hides! This is the softest rug your toes have ever felt! Approximately 4 1/2 ft long. Beautiful browns & whites

\$235

 Weight
 4 lbs

 Dimensions
 17 × 13 × 5 in

<u>Read More</u>

Price: \$235.00 Categories: <u>Hide - Reindeer</u>, <u>Hide Products</u>