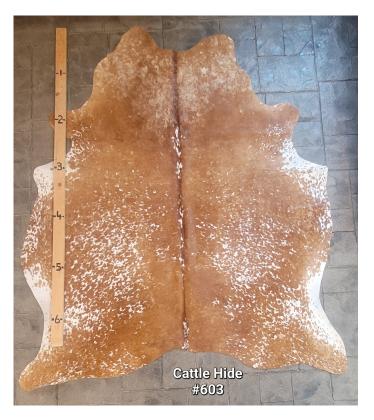

# **COWHIDE RUG #603**

Cowhide Rug #26-20240119

Cattle Hide. Measures more than 6 feet in length. For Size – Notice measuring stick in photo.

100% house trained.

### Material: 100% Authentic Cowhide

Weight12 lbsDimensions $17 \times 13 \times 6$  in

Read More Price: \$370.00 Category: <u>Hide Rug - Cattle</u>