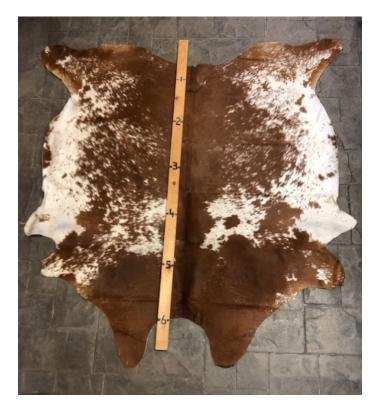

s
 17 × 13 × 5 in

Read More Price: \$225.00 Categories: <u>Hide - Reindeer</u>, <u>Hide Products</u>



### **REINDEER HIDE #280**

SH - #8

RH #280

Soft is an understatement when it comes to reindeer hides! This is the softest rug your toes have ever felt! Approximately 4 1/2 ft long. Beautiful browns and whites

\$230

Weight4 lbsDimensions $17 \times 13 \times 5$  in

Read More Price: \$230.00 Categories: Hide - Reindeer, Hide Products



# **REINDEER HIDE #275**

SH - #8

RH #275

Soft is an understatement when it comes to reindeer hides! This is the softest rug your toes have ever felt! Approximately 5 ft long. Gray, white and black colors

\$230

Weight4 lbsDimensions $17 \times 13 \times 5$  in

Read More Price: \$230.00 Categories: <u>Hide - Reindeer</u>, <u>Hide Products</u>





# **RED SPECKLED HIDE HD-291**

Red Speckled Hide HD-291

Texas Longhorn Hide. Measures over 6 feet in length. For Size – Notice measuring stick in photo.

100% house trained.

### Material: 100% Authentic Cowhide

Weight 5 lbs

Read More Price: \$390.00 Category: <u>Hide Rug - Cattle</u>



# **RED PANEL HIDE HD-292**

Red Panel Hide HD-292

Texas Longhorn Hide. Measures over 6 feet in length.

For Size – Notice measuring stick in photo.

100% house trained.

### Material: 100% Authentic Cowhide

Weight 5 lbs

Read More Price: \$270.00 Category: <u>Hide Rug - Cattle</u>



# RECTANGULAR PATCHWORK RUG -RHR-2

Rectangular Longhorn Patchwork Rug \$160

100% Authentic Cowhide

Rectangular Patchwork Rug \$105

22 1/4" L x 34 1/4" W

Beautiful speckled patterns

### 100% Authentic Cowhide

 W