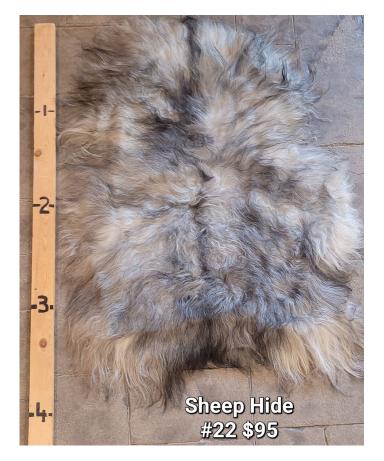

SHEEP HIDE - SH #22

SH - #8

SH - #22

Sheep Hide. Approximately 3 1/2 Ft long. Beautiful grayish tones

Super soft.

 Weight
 4 lbs

 Dimensions
 17 × 13 × 5 in

Read More Price: \$95.00 Categories: <u>Hide - Sheep</u>, <u>Hide Products</u>