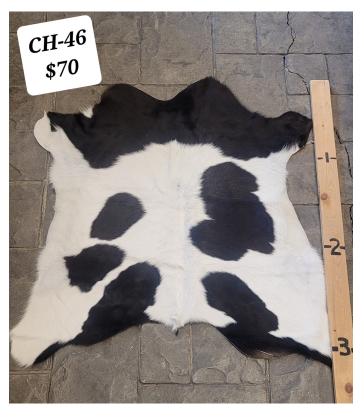

Read More
Price: \$70.00

Categories: Hide-Calf, Western Decor

**CALF HIDE - CH-46** 

CH-46

CH-46

Calf Hide. Approximately 3 Ft long.

**CALF HIDE - CH-40B** 

CH-40B

CH-40B

Calf Hide. Approximately 3 Ft long.

Weight 4 lbs

Weight 4 lbs

**Dimensions**  $17 \times 13 \times 5$  in

Read More
Price: \$70.00

Categories: <u>Hide-Calf</u>, <u>Western Decor</u>

**Dimensions**  $17 \times 13 \times 5$  in