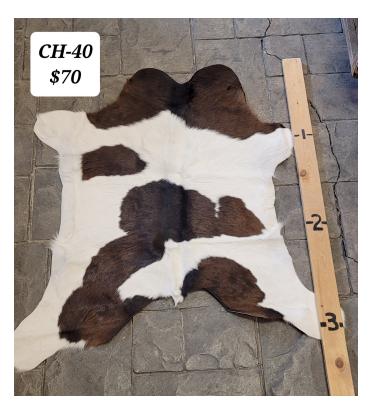

Read More
Price: \$70.00

Categories: Hide-Calf, Western Decor

**CALF HIDE - CH-40** 

CH-40

CH-40

Calf Hide. Approximately 3 Ft long.

Weight 4 lbs

**Dimensions**  $17 \times 13 \times 5$  in