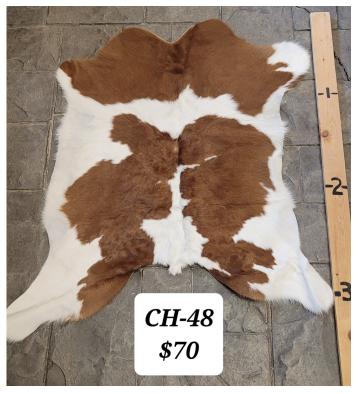

## **HIDE-CALF**

**CALF HIDE - CH-79** 

CH-79

CH-79

**CALF HIDE - CH-48** 

CH-48

Calf Hide. Approximately 3 Ft long.

Weight 4 lbs

**Dimensions**  $17 \times 13 \times 5$  in

Read More
Price: \$70.00

Categories: <u>Hide-Calf</u>, <u>Western Decor</u>

CH-48

Calf Hide. Approximately 3 Ft long.

Weight 4 lbs

**Dimensions**  $17 \times 13 \times 5$  in

Read More
Price: \$70.00

Categories: Hide-Calf, Western Decor

**CALF HIDE - CH-46** 

CH-46

CH-46

Calf Hide. Approximately 3 Ft long.

**CALF HIDE - CH-40B** 

CH-40B