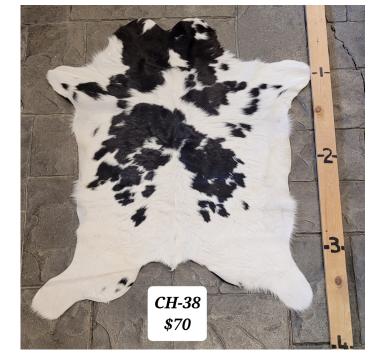

Read More
Price: \$70.00

Categories: Hide-Calf, Western Decor

**CALF HIDE - CH-38** 

CH-38

CH-38

Calf Hide. Approximately 3 Ft long.

Weight 4 lbs

**Dimensions**  $17 \times 13 \times 5$  in