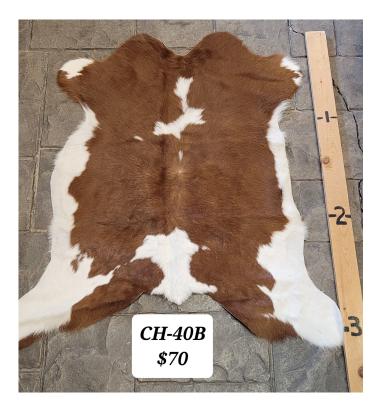

Read More
Price: \$70.00

Categories: Hide-Calf, Western Decor

**CALF HIDE - CH-46** 

CH-46

CH-46

Calf Hide. Approximately 3 Ft long.

**CALF HIDE - CH-40B** 

CH-40B

CH-40B

Calf Hide. Approximately 3 Ft long.

Weight 4 lbs

Weight 4 lbs

**Dimensions**  $17 \times 13 \times 5$  in

Read More
Price: \$70.00

Categories: <u>Hide-Calf</u>, <u>Western Decor</u>

**Dimensions**  $17 \times 13 \times 5$  in