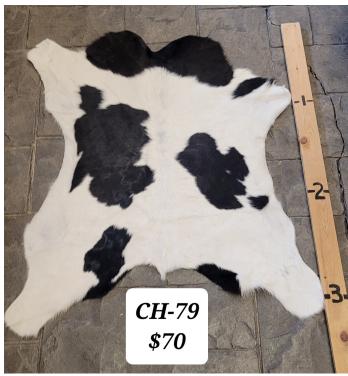

## **HIDE-CALF**

**CALF HIDE - CH-79** 

CH-79

CH-79

**CALF HIDE - CH-48** 

CH-48

Calf Hide. Approximately 3 Ft long.

Weight 4 lbs

**Dimensions**  $17 \times 13 \times 5$  in

Read More
Price: \$70.00

Categories: <u>Hide-Calf</u>, <u>Western Decor</u>

CH-48

Calf Hide. Approximately 3 Ft long.

Weight 4 lbs

**Dimensions**  $17 \times 13 \times 5$  in