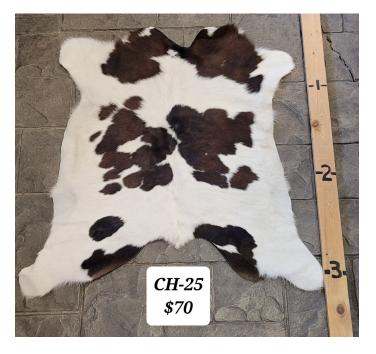

Read More
Price: \$70.00

Categories: Hide-Calf, Western Decor

**CALF HIDE - CH-25** 

CH-25

CH-25

Calf Hide. Approximately 3 Ft long.

Weight 4 lbs

**Dimensions**  $17 \times 13 \times 5$  in