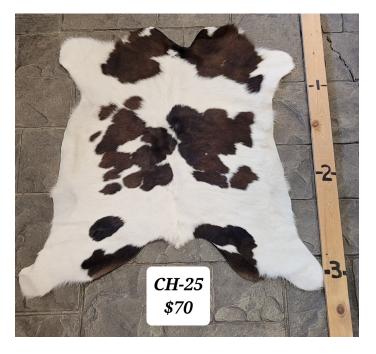

Read More
Price: \$70.00

**CALF HIDE - CH-25** 

CH-25

CH-25

Calf Hide. Approximately 3 Ft long.

Weight 4 lbs

**Dimensions**  $17 \times 13 \times 5$  in

Read More Price: \$70.00