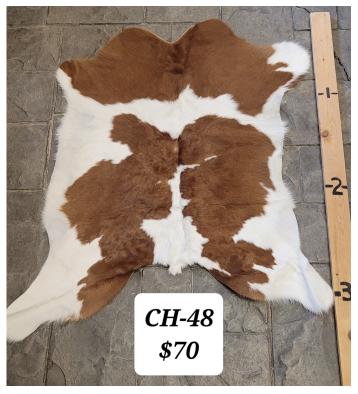

**Dimensions**  $17 \times 13 \times 5$  in

Read More
Price: \$70.00

Categories: <u>Hide-Calf</u>, <u>Western Decor</u>

CH-48

Calf Hide. Approximately 3 Ft long.

Weight 4 lbs

**Dimensions**  $17 \times 13 \times 5$  in

Read More
Price: \$70.00

Categories: Hide-Calf, Western Decor

**CALF HIDE - CH-46** 

CH-46

CH-46

Calf Hide. Approximately 3 Ft long.

**CALF HIDE - CH-40B** 

CH-40B