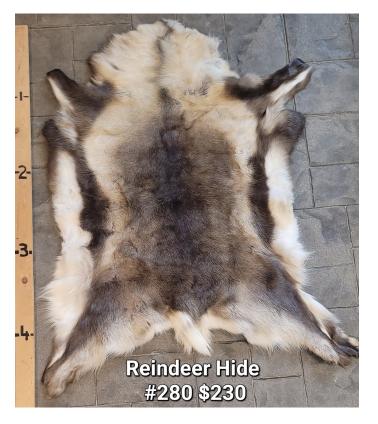

## **REINDEER HIDE #280**

SH - #8

RH #280

Soft is an understatement when it comes to reindeer hides! This is the softest rug your toes have ever felt! Approximately 4 1/2 ft long. Beautiful browns and whites

\$230

Weight4 lbsDimensions $17 \times 13 \times 5$  in

Read More Price: \$230.00 Categories: Hide - Reindeer, Hide Products