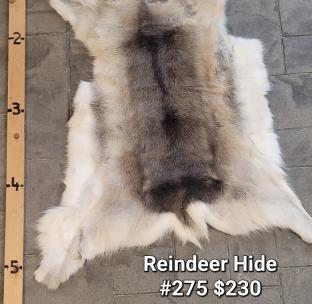

# **REINDEER HIDE #275**

SH - #8

RH #275

Soft is an understatement when it comes to reindeer hides! This is the softest rug your toes have ever felt! Approximately 5 ft long. Gray, white and black colors

\$230

Weight4 lbsDimensions $17 \times 13 \times 5$  in

Read More Price: \$230.00 Categories: <u>Hide - Reindeer</u>, <u>Hide Products</u>