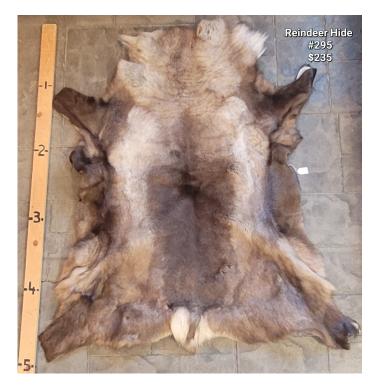

# **REINDEER HIDE #295**

SH - #8

RH #295

Soft is an understatement when it comes to reindeer hides! This is the softest rug your toes have ever felt! Approximately 4 1/2 ft long. Beautiful browns & whites

\$235

 Weight
 4 lbs

 Dimensions
 17 × 13 × 5 in

<u>Read More</u>

Price: \$235.00 Categories: <u>Hide - Reindeer</u>, <u>Hide Products</u>