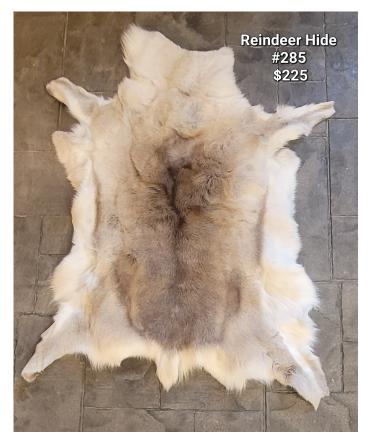

## **REINDEER HIDE #285**

SH - #8

RH #285

Soft is an understatement when it comes to reindeer hides! This is the softest rug your toes have ever felt! Approximately 4 1/2 ft long. Soft whites, browns, and grays

\$225

 Weight
 4 lbs

 Dimensions
 17 × 13 × 5 in

Read More Price: \$225.00 Categories: <u>Hide - Reindeer</u>, <u>Hide Products</u>