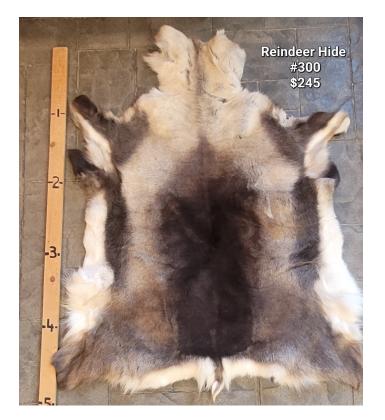

### **REINDEER HIDE #300**

SH - #8

RH #300

Soft is an understatement when it comes to reindeer hides! This is the softest rug your toes have ever felt! Approximately 4 1/2 ft long. Beautiful browns & whites

\$245

 Weight
 4 lbs

 Dimensions
 17 × 13 × 5 in

Read More Price: \$245.00 Categories: <u>Hide - Reindeer</u>, <u>Hide Products</u>