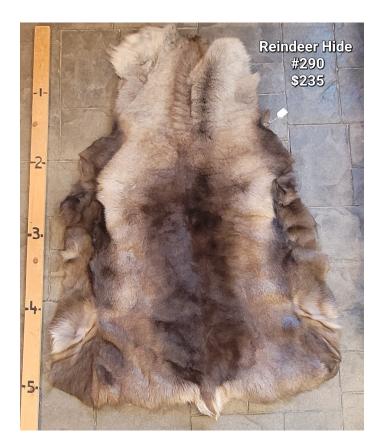

#### **REINDEER HIDE #290**

SH - #8

RH #290

Soft is an understatement when it comes to reindeer hides! This is the softest rug your toes have ever felt! Approximately 4 1/2 ft long. Beautiful browns

\$235

Weight4 lbsDimensions $17 \times 13 \times 5$  in

Read More Price: \$235.00 Categories: <u>Hide - Reindeer</u>, <u>Hide Products</u>