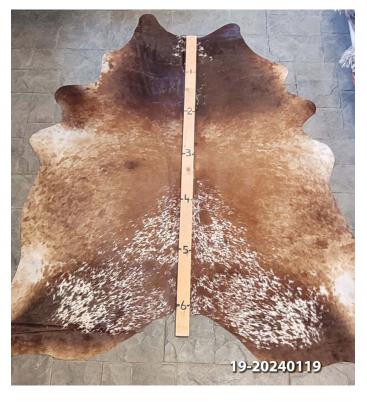

# **COWHIDE RUG #19-20240119**

Cowhide Rug #19-20240119

Cattle Hide. Measures more than 6 feet in length.

For Size - Notice measuring stick in photo.

100% house trained.

Material: 100% Authentic Cowhide

Weight 10 lbs

Read More
Price: \$410.00

**Category:** <u>Hide Rug - Cattle</u>