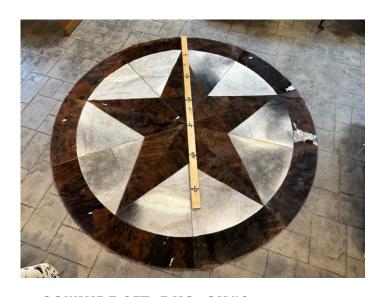

# **COWHIDE 8FT. RUG. CH#2**

Cowhide Circle Rug #2

Cowhide Circle Rug. CH#2

Huge Cow Hide Circle Rug. Multi color. Patchwork.

8Ft. Diameter

Material: 100% Authentic Cowhide

Weight 5 lbs

Read More
Price: \$525.00

Categories: <u>Hide Rug - Cattle</u>, <u>Hides-</u>

Round/Patchwork