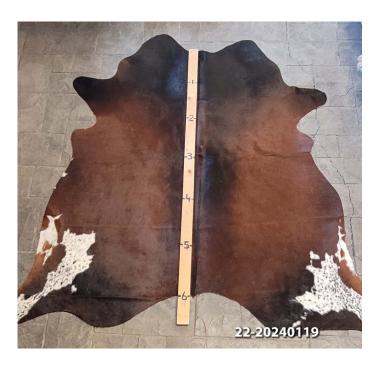

# **COWHIDE RUG #22-20240119**

Cowhide Rug #22-20240119

Cattle Hide. Measures more than 6 feet in length.

For Size - Notice measuring stick in photo.

100% house trained.

Material: 100% Authentic Cowhide

Weight 10 lbs

Read More
Price: \$350.00