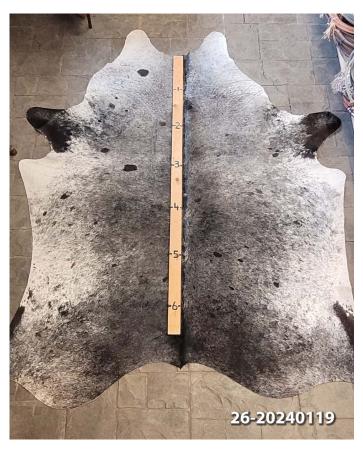

# **COWHIDE RUG #26-20240119**

Cowhide Rug #26-20240119

Cattle Hide. Measures more than 6 feet in length.

For Size - Notice measuring stick in photo.

100% house trained.

Material: 100% Authentic Cowhide

Weight 10 lbs

Read More
Price: \$410.00