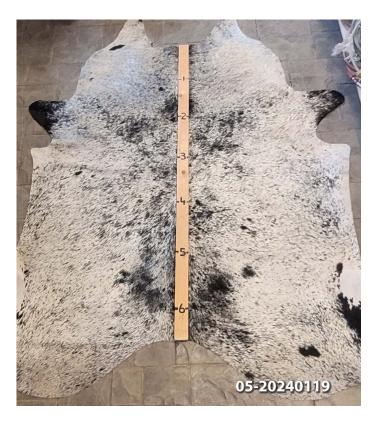

# **COWHIDE RUG #05-20240119**

Cowhide Rug #05-20240119

Cattle Hide. Measures more than 6 feet in

For Size - Notice measuring stick in photo.

100% house trained.

Material: 100% Authentic Cowhide

Weight 10 lbs

Read More
Price: \$400.00