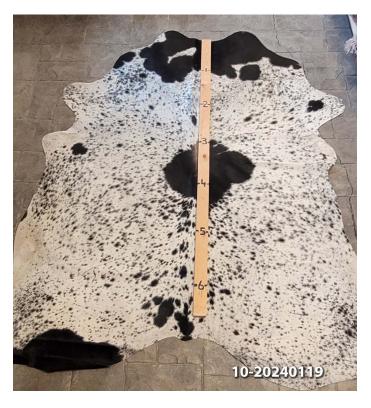

# **COWHIDE RUG #10-20240119**

Cowhide Rug #10-20240119

Cattle Hide. Measures more than 6 feet in length.

For Size - Notice measuring stick in photo.

100% house trained.

Material: 100% Authentic Cowhide

Weight 10 lbs

Read More
Price: \$435.00

**Category:** <u>Hide Rug - Cattle</u>