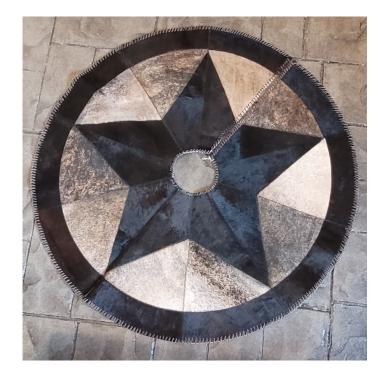

# COWHIDE TREE SKIRT #2-TS20240215 (COPY)

Cowhide Tree Skirt #2-TS20240215

Cowhide Tree Skirt #2-TS20240215

Dark brown and tan patchwork cowhide tree skirt

42.5" Diameter

Material: 100% Authentic Cowhide

Weight 4 lbs

Dimensions 42 × 42 in

Read More
Price: \$150.00

Categories: Hide Rug - Cattle, Hide Tree

Skirts, Hides-Round/Patchwork