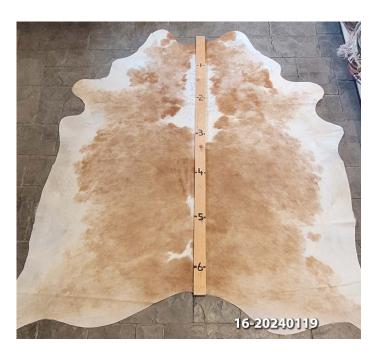

# **COWHIDE RUG #16-20240119**

Cowhide Rug #16-20240119

Cattle Hide. Measures more than 6 feet in length.

For Size - Notice measuring stick in photo.

100% house trained.

Material: 100% Authentic Cowhide

Weight 10 lbs

Read More
Price: \$400.00