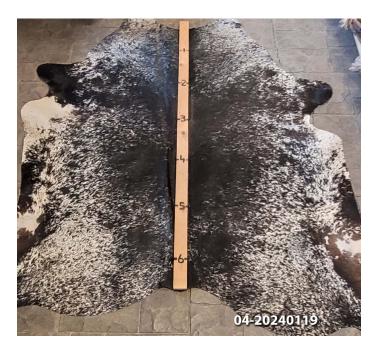

## **COWHIDE RUG #04-20240119**

Cowhide Rug #04-20240119

Cattle Hide. Measures more than 6 feet in length.

For Size - Notice measuring stick in photo.

100% house trained.

Material: 100% Authentic Cowhide

Weight 10 lbs

Read More
Price: \$350.00

**Category:** <u>Hide Rug - Cattle</u>