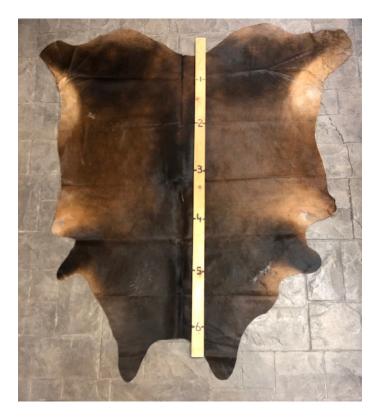

## **BRONZE BROWN HIDE HD-293**

Bronze Brown Hide HD-293

Texas Longhorn Hide. Measures over 6 feet in length.

For Size - Notice measuring stick in photo.

100% house trained.

Material: 100% Authentic Cowhide

Weight 5 lbs

Read More
Price: \$380.00

**Category:** <u>Hide Rug - Cattle</u>