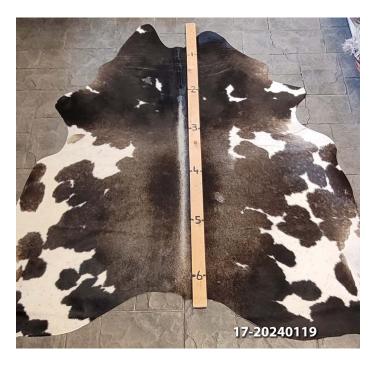

## **COWHIDE RUG #17-20240119**

Cowhide Rug #17-20240119

Cattle Hide. Measures more than 6 feet in length.

For Size - Notice measuring stick in photo.

100% house trained.

Material: 100% Authentic Cowhide

Weight 10 lbs

Read More
Price: \$400.00

Category: <u>Hide Rug - Cattle</u>