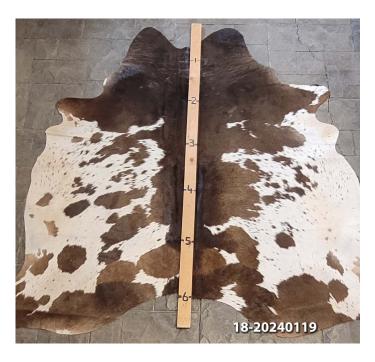

# **COWHIDE RUG #26-20240119**

Cowhide Rug #26-20240119

Cattle Hide. Measures more than 6 feet in length.

For Size - Notice measuring stick in photo.

100% house trained.

Material: 100% Authentic Cowhide

Weight 10 lbs