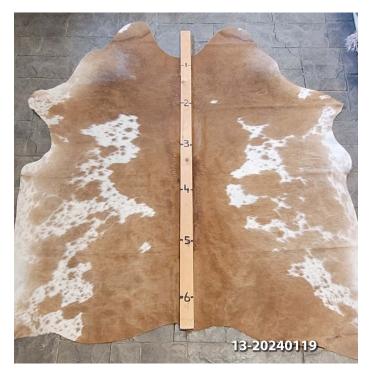

## **COWHIDE RUG #13-20240119**

Cowhide Rug #13-20240119

Cattle Hide. Measures more than 6 feet in length.

For Size - Notice measuring stick in photo.

100% house trained.

Material: 100% Authentic Cowhide

Weight 10 lbs

Read More
Price: \$420.00

**Category:** <u>Hide Rug - Cattle</u>