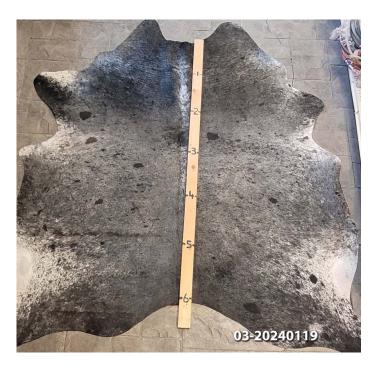

# **COWHIDE RUG #03-20240119**

Cowhide Rug #03-20240119

Cattle Hide. Measures more than 6 feet in length.

For Size – Notice measuring stick in photo.

100% house trained.

Material: 100% Authentic Cowhide

Weight 10 lbs

Read More
Price: \$410.00

Category: Hide Rug - Cattle