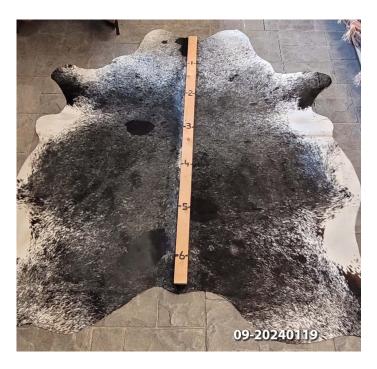

# **COWHIDE RUG #09-20240119**

Cowhide Rug #09-20240119

Cattle Hide. Measures more than 6 feet in length.

For Size - Notice measuring stick in photo.

100% house trained.

Material: 100% Authentic Cowhide

Weight 10 lbs

Read More
Price: \$450.00