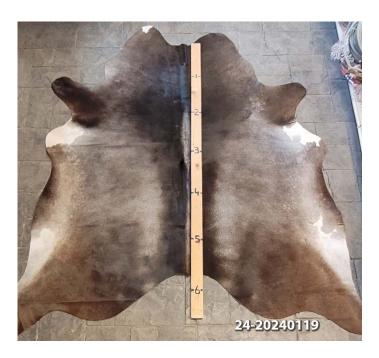

# **COWHIDE RUG #24-20240119**

Cowhide Rug #24-20240119

Cattle Hide. Measures more than 6 feet in length.

For Size - Notice measuring stick in photo.

100% house trained.

Material: 100% Authentic Cowhide

Weight 10 lbs

Read More Price: \$360.00

Category: Hide Rug - Cattle