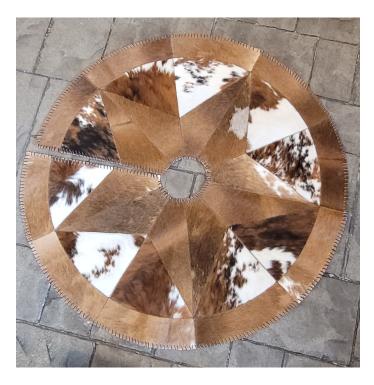

# COWHIDE TREE SKIRT #1-TS20240215

Cowhide Tree Skirt #1-TS20240215

Cowhide Tree Skirt #1-TS20240215

Light and dark brown and white patchwork cowhide tree skirt

42.5" Diameter

Material: 100% Authentic Cowhide

Weight 4 lbs

Dimensions 42 × 42 in

Read More
Price: \$150.00

Categories: Hide Rug - Cattle, Hide Tree

Skirts, Hides-Round/Patchwork