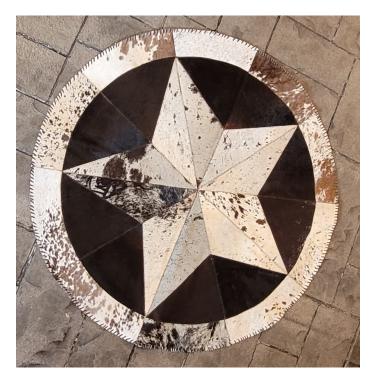

# **COWHIDE 8FT. RUG. CH#2**

Cowhide Circle Rug #2

Cowhide Circle Rug. CH#2

Huge Cow Hide Circle Rug. Multi color. Patchwork.

8Ft. Diameter

Material: 100% Authentic Cowhide

Weight 5 lbs

Read More
Price: \$525.00

Categories: <u>Hide Rug - Cattle</u>, <u>Hides-</u>

Round/Patchwork