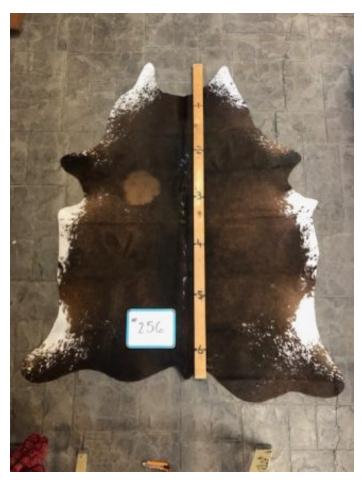

# RICH BROWN AND WHITE HIDE RUG #256

Rich Brown and White Hide Rug #256

Texas Longhorn Hide. Measures more than 6 feet in length.