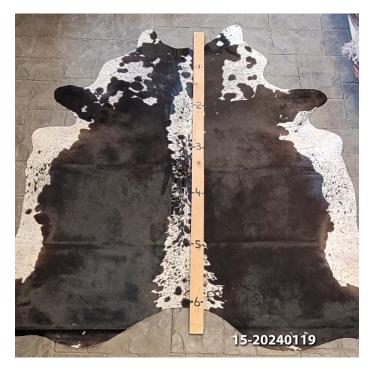

#### **COWHIDE RUG #15-20240119**

Cowhide Rug #15-20240119

Cattle Hide. Measures more than 6 feet in length.

For Size - Notice measuring stick in photo.

100% house trained.

Material: 100% Authentic Cowhide

Weight 10 lbs

Read More
Price: \$400.00

Category: <u>Hide Rug - Cattle</u>