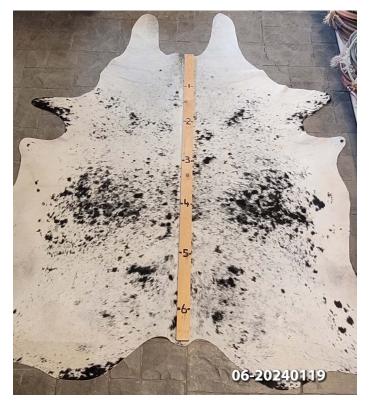

# **COWHIDE RUG #06-20240119**

Cowhide Rug #06-20240119

Cattle Hide. Measures more than 6 feet in length.

For Size - Notice measuring stick in photo.

100% house trained.

Material: 100% Authentic Cowhide

Weight 10 lbs

Read More
Price: \$475.00

**Category:** <u>Hide Rug - Cattle</u>