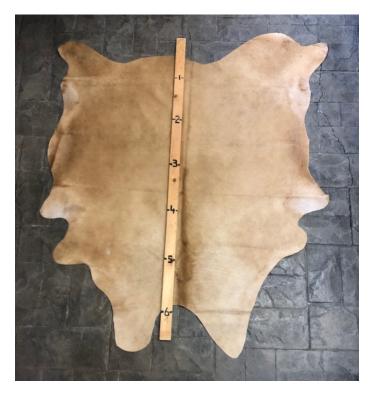

# **GOLDEN DUNN HIDE HD-294**

Golden Dunn Hide HD-294

Texas Longhorn Hide. Measures over 6 feet in length.

For Size - Notice measuring stick in photo.

100% house trained.

Material: 100% Authentic Cowhide

Weight 5 lbs

Read More

**Price:** \$300.00

Category: <u>Hide Rug - Cattle</u>