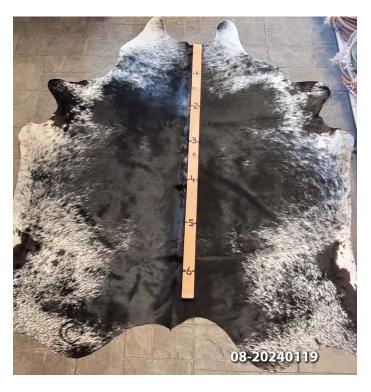

#### **COWHIDE RUG #08-20240119**

Cowhide Rug #08-20240119

Cattle Hide. Measures more than 6 feet in length.

For Size - Notice measuring stick in photo.

100% house trained.

Material: 100% Authentic Cowhide

Weight 10 lbs

Read More
Price: \$450.00

Category: <u>Hide Rug - Cattle</u>