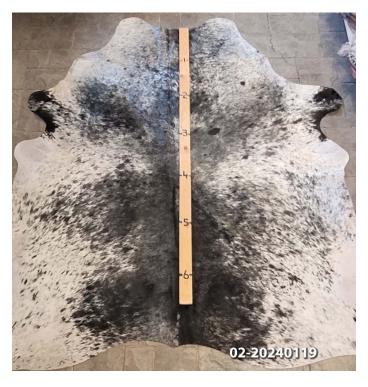

#### **COWHIDE RUG #02-20240119**

Cowhide Rug #02-20240119

Cattle Hide. Measures more than 6 feet in

For Size - Notice measuring stick in photo.

100% house trained.

Material: 100% Authentic Cowhide

Weight 10 lbs

Read More
Price: \$320.00

**Category:** <u>Hide Rug - Cattle</u>