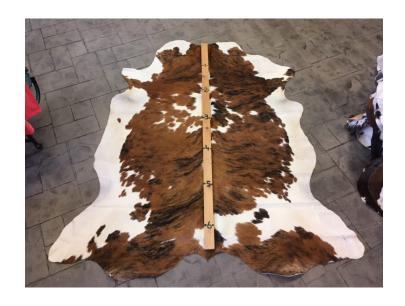

# RICH BROWN AND WHITE HIDE RUG #256

Rich Brown and White Hide Rug #256

Texas Longhorn Hide. Measures more than 6 feet in length.