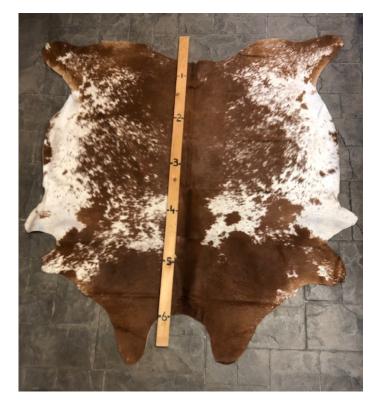

# **RED SPECKLED HIDE HD-291**

Red Speckled Hide HD-291

Texas Longhorn Hide. Measures over 6 feet in length.

For Size - Notice measuring stick in photo.

100% house trained.

Material: 100% Authentic Cowhide

Weight 5 lbs

For Size - Notice measuring stick in photo.

100% house trained.

Material: 100% Authentic Cowhide

Weight 10 lbs

Read More
Price: \$320.00

Category: <u>Hide Rug - Cattle</u>

Read More
Price: \$390.00