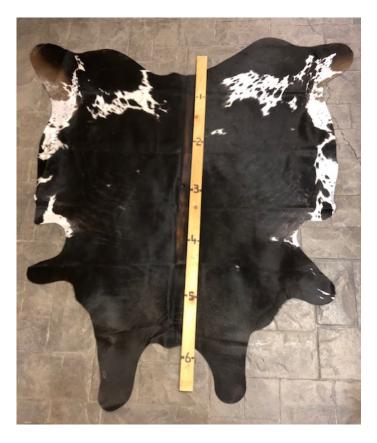

# **BLACK WITH WHITE HIDE HD-297**

Black With White Hide HD-297

Texas Longhorn Hide. Measures over 6 feet in length.

For Size - Notice measuring stick in photo.

100% house trained.

Material: 100% Authentic Cowhide

Weight 5 lbs

Read More
Price: \$375.00