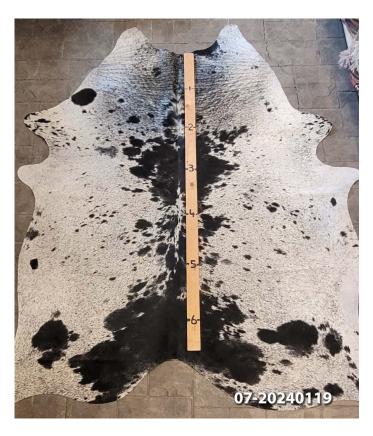

# **COWHIDE RUG #07-20240119**

Cowhide Rug #07-20240119

Cattle Hide. Measures more than 6 feet in length.

For Size - Notice measuring stick in photo.

100% house trained.

Material: 100% Authentic Cowhide

Weight 10 lbs

Read More
Price: \$475.00