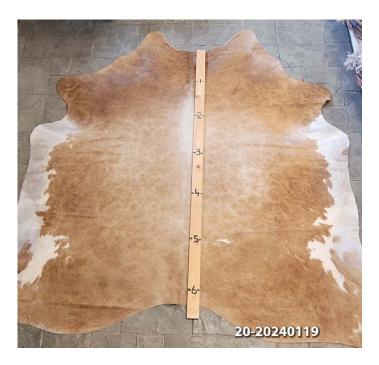

# **COWHIDE RUG #20-20240119**

Cowhide Rug #18-20240119

Cattle Hide. Measures more than 6 feet in length.

For Size - Notice measuring stick in photo.

100% house trained.

Material: 100% Authentic Cowhide

Weight 10 lbs