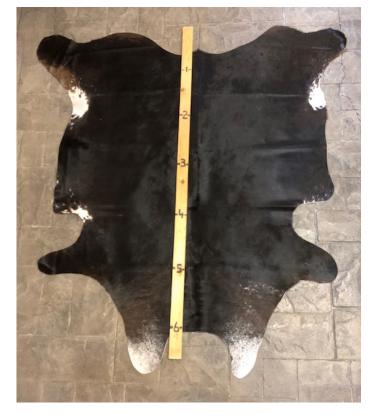

# **MIDNIGHT BLACK HIDE HD-295**

Midnight Black Hide HD-295

Texas Longhorn Hide. Measures over 6 feet in length.

For Size - Notice measuring stick in photo.

100% house trained.

Material: 100% Authentic Cowhide

Weight 5 lbs

Read More
Price: \$325.00

Category: Hide Rug - Cattle