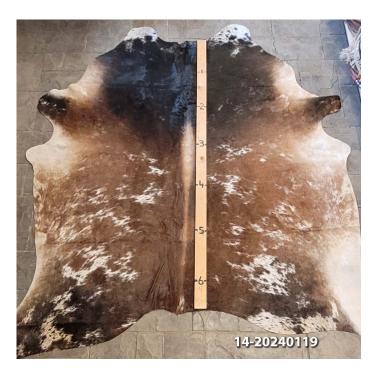

# **COWHIDE RUG #12-20240119**

Cowhide Rug #12-20240119

Cattle Hide. Measures more than 6 feet in length.

For Size - Notice measuring stick in photo.

100% house trained.

Material: 100% Authentic Cowhide

Weight 10 lbs

Read More
Price: \$420.00

Category: Hide Rug - Cattle