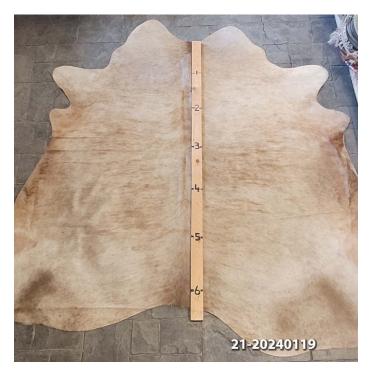

# **COWHIDE RUG #21-20240119**

Cowhide Rug #21-20240119

Cattle Hide. Measures more than 6 feet in length.

For Size - Notice measuring stick in photo.

100% house trained.

Material: 100% Authentic Cowhide

Weight 10 lbs

Read More
Price: \$390.00

Category: <u>Hide Rug - Cattle</u>