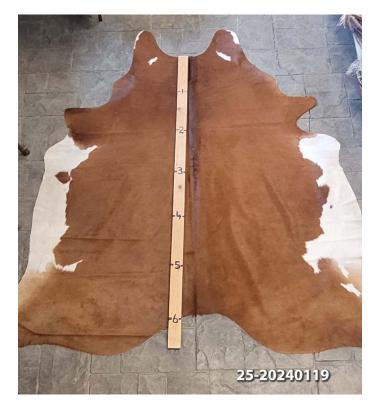

## **COWHIDE RUG #25-20240119**

Cowhide Rug #25-20240119

Cattle Hide. Measures more than 6 feet in length.

For Size - Notice measuring stick in photo.

100% house trained.

Material: 100% Authentic Cowhide

Weight 10 lbs

Read More
Price: \$390.00

Category: <u>Hide Rug - Cattle</u>