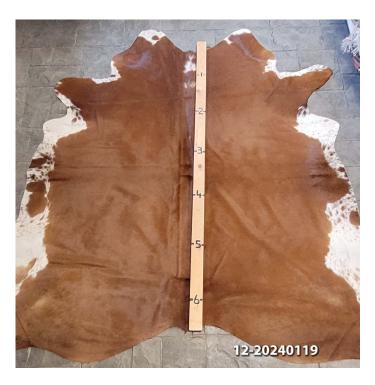

# **COWHIDE RUG #14-20240119**

Cowhide Rug #14-20240119

Cattle Hide. Measures more than 6 feet in length.

For Size - Notice measuring stick in photo.

100% house trained.

Material: 100% Authentic Cowhide

Weight 10 lbs

Read More
Price: \$390.00