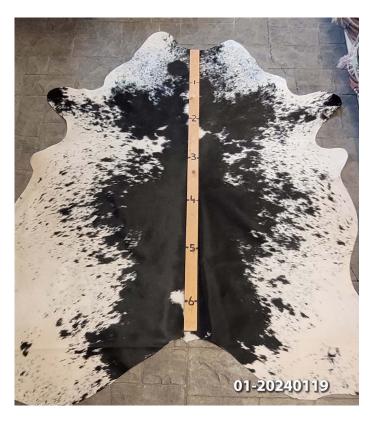

# **COWHIDE RUG #01-20240119**

Cowhide Rug #01-20240119

Cattle Hide. Measures more than 6 feet in length.

For Size - Notice measuring stick in photo.

100% house trained.

Material: 100% Authentic Cowhide

Weight 10 lbs

Read More
Price: \$375.00