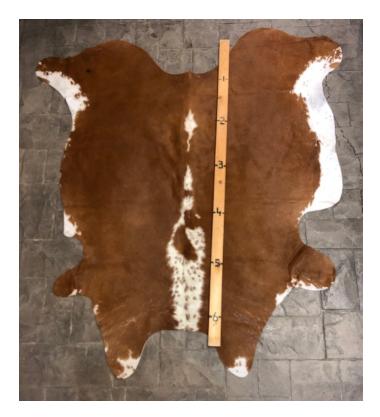

# **RED PANEL HIDE HD-292**

Red Panel Hide HD-292

Texas Longhorn Hide. Measures over 6 feet in length.

For Size - Notice measuring stick in photo.

100% house trained.

Material: 100% Authentic Cowhide

Weight 5 lbs

Read More
Price: \$270.00

Category: <u>Hide Rug - Cattle</u>