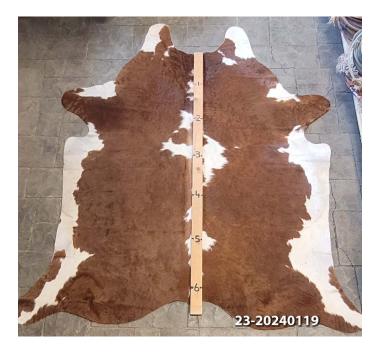

# **COWHIDE RUG #23-20240119**

Cowhide Rug #23-20240119

Cattle Hide. Measures more than 6 feet in length.

For Size - Notice measuring stick in photo.

100% house trained.

Material: 100% Authentic Cowhide

Weight 10 lbs

Read More
Price: \$390.00

**Category:** <u>Hide Rug - Cattle</u>