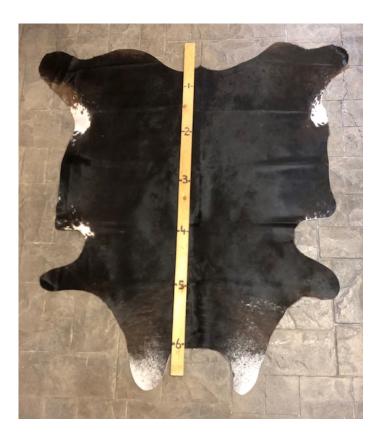

# **BLACK WITH WHITE HIDE HD-297**

Black With White Hide HD-297

Texas Longhorn Hide. Measures over 6 feet in length. For Size – Notice measuring stick in photo.

100% house trained.

#### Material: 100% Authentic Cowhide

Weight 5 lbs

Read More Price: \$375.00 Category: <u>Hide Rug - Cattle</u>