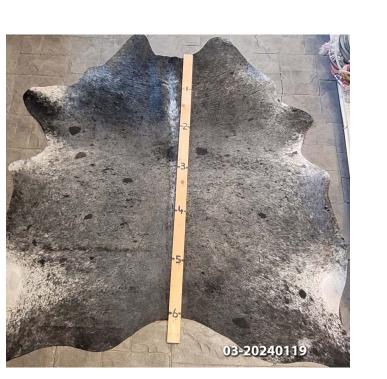

### **COWHIDE RUG #03-20240119**

Cowhide Rug #03-20240119

Cattle Hide. Measures more than 6 feet in length. For Size – Notice measuring stick in photo.

100% house trained.

#### Material: 100% Authentic Cowhide

Weight 10 lbs

Read More Price: \$350.00 Category: <u>Hide Rug - Cattle</u>