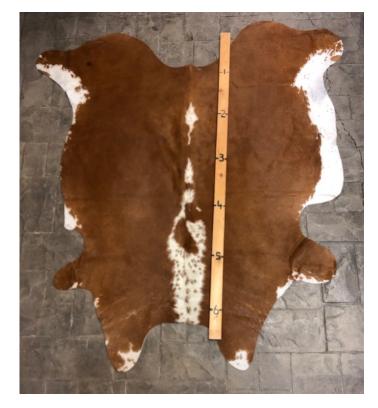

### **RED PANEL HIDE HD-292**

Red Panel Hide HD-292

Texas Longhorn Hide. Measures over 6 feet in length. For Size – Notice measuring stick in photo.

100% house trained.

#### Material: 100% Authentic Cowhide

Weight 5 lbs

Longhorns Head To Tail Store The Longhorn Store