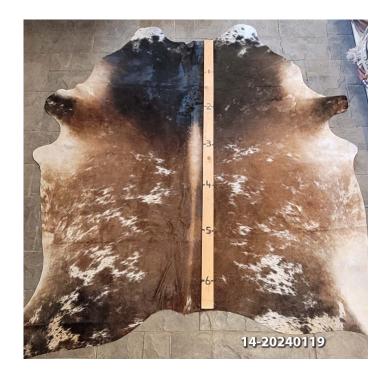

# **COWHIDE RUG #14-20240119**

Cowhide Rug #14-20240119

Cattle Hide. Measures more than 6 feet in length.

For Size – Notice measuring stick in photo.

100% house trained.

#### Material: 100% Authentic Cowhide

Weight12 lbsDimensions $17 \times 13 \times 6$  in

Read More Price: \$390.00 Category: <u>Hide Rug - Cattle</u>