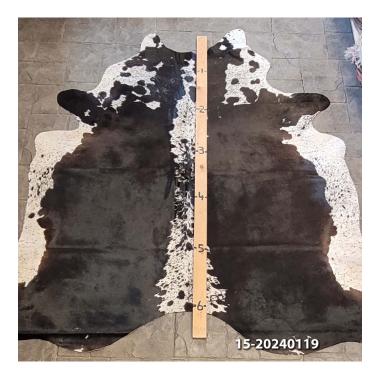

### **COWHIDE RUG #15-20240119**

Cowhide Rug #15-20240119

Cattle Hide. Measures more than 6 feet in length. For Size – Notice measuring stick in photo.

100% house trained.

#### Material: 100% Authentic Cowhide

Weight12 lbsDimensions $17 \times 13 \times 6$  in

Read More Price: \$400.00 Category: <u>Hide Rug - Cattle</u>