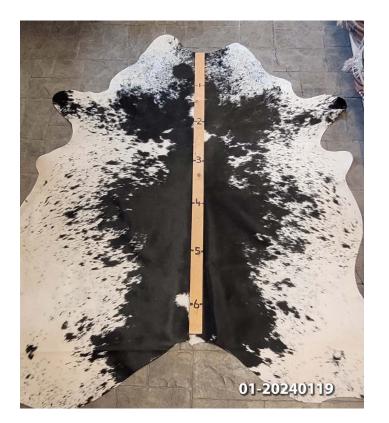

# **COWHIDE RUG #01-20240119**

Cowhide Rug #01-20240119

Cattle Hide. Measures more than 6 feet in length. For Size – Notice measuring stick in photo.

100% house trained.

#### Material: 100% Authentic Cowhide

Weight 10 lbs

Read More Price: \$375.00 Category: <u>Hide Rug - Cattle</u>