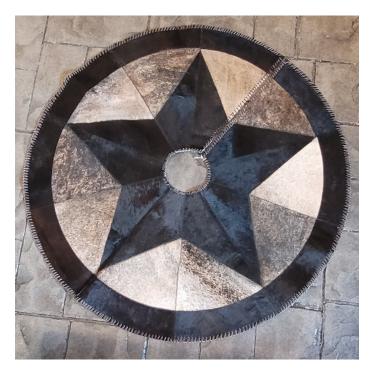

### COWHIDE TREE SKIRT #2-TS20240215 (COPY)

Cowhide Tree Skirt #2-TS20240215

Cowhide Tree Skirt #2-TS20240215

Dark brown and tan patchwork cowhide tree skirt

42.5" Diameter

#### Material: 100% Authentic Cowhide

Weight4 lbsDimensions42 × 42 in

Read More Price: \$150.00 Categories: <u>Hide Rug - Cattle</u>, <u>Hide Tree</u> Skirts, <u>Hides-Round/Patchwork</u>