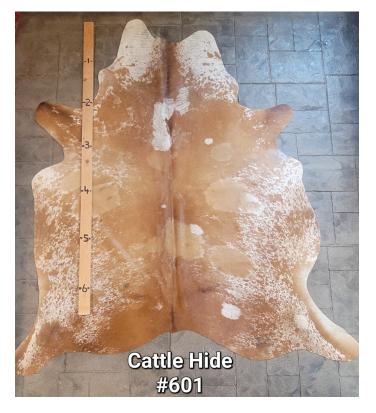

### **COWHIDE RUG #601**

Cowhide Rug #26-20240119

Cattle Hide. Measures more than 6 feet in length. For Size – Notice measuring stick in photo.

100% house trained.

#### Material: 100% Authentic Cowhide

Weight12 lbsDimensions $17 \times 13 \times 6$  in

Read More Price: \$360.00 Category: <u>Hide Rug - Cattle</u>