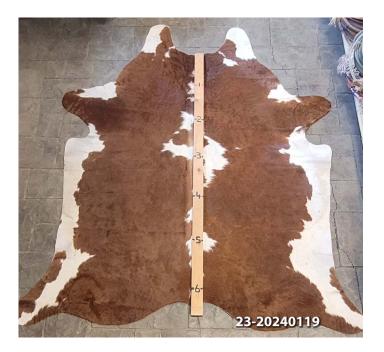

### **COWHIDE RUG #23-20240119**

Cowhide Rug #23-20240119

Cattle Hide. Measures more than 6 feet in length. For Size – Notice measuring stick in photo.

100% house trained.

#### Material: 100% Authentic Cowhide

Weight12 lbsDimensions $17 \times 13 \times 6$  in

Read More Price: \$390.00 Category: <u>Hide Rug - Cattle</u>