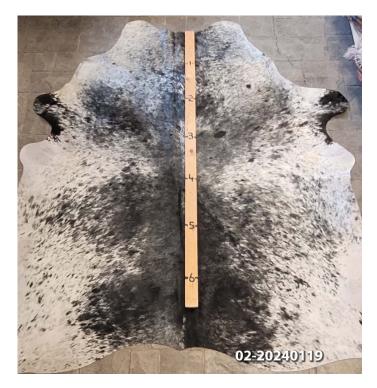

# **COWHIDE RUG #02-20240119**

Cowhide Rug #02-20240119

Cattle Hide. Measures more than 6 feet in length.

For Size – Notice measuring stick in photo.

100% house trained.

#### Material: 100% Authentic Cowhide

Weight 10 lbs

Read More Price: \$320.00 Category: <u>Hide Rug - Cattle</u>