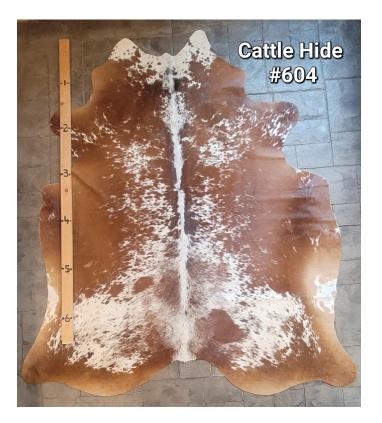

# **COWHIDE RUG #604**

Cowhide Rug #26-20240119

Cattle Hide. Measures more than 6 feet in length. For Size – Notice measuring stick in photo.

100% house trained.

#### Material: 100% Authentic Cowhide

Weight12 lbsDimensions $17 \times 13 \times 6$  in

Read More Price: \$410.00 Category: <u>Hide Rug - Cattle</u>