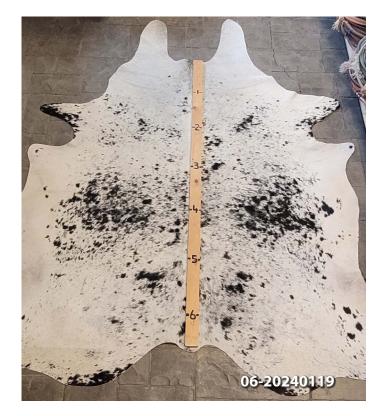

# **COWHIDE RUG #06-20240119**

Cowhide Rug #06-20240119

Cattle Hide. Measures more than 6 feet in length.

For Size – Notice measuring stick in photo.

100% house trained.

#### Material: 100% Authentic Cowhide

Weight 10 lbs

Read More Price: \$375.00 Category: <u>Hide Rug - Cattle</u>