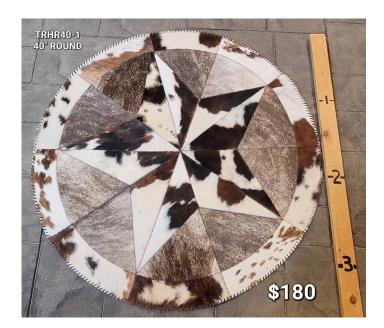

# **COWHIDE CIRCLE RUG TRHR40-1**

Cowhide Circle Rug TRHR40-1

Cattle Hide Circle Rug

Beautiful Tan\, black, and brown patterns

40" Diameter

#### Material: 100% Authentic Cowhide

Weight4 lbsDimensions42 × 42 in

Read More Price: \$180.00 Categories: <u>Hide Rug - Cattle</u>, <u>Hides-</u> Round/Patchwork, <u>Western Decor</u>