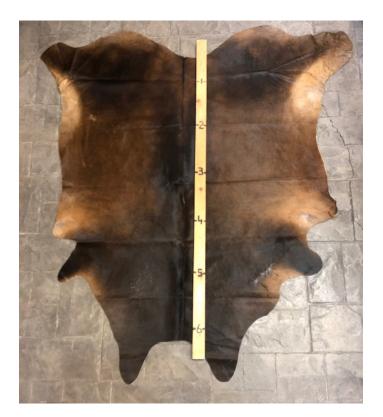

# **BRONZE BROWN HIDE HD-293**

Bronze Brown Hide HD-293

Texas Longhorn Hide. Measures over 6 feet in length. For Size – Notice measuring stick in photo.

100% house trained.

#### Material: 100% Authentic Cowhide

Weight 5 lbs

Read More Price: \$380.00 Category: <u>Hide Rug - Cattle</u>