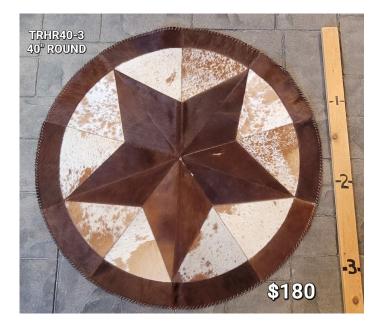

# **COWHIDE CIRCLE RUG TRHR40-3**

Cowhide Circle Rug TRHR40-3

Cattle Hide Circle Rug

Beautiful Tan speckled and brown patterns

40" Diameter

#### Material: 100% Authentic Cowhide

Weight4 lbsDimensions42 × 42 in

Read More Price: \$180.00 Categories: <u>Hide Rug - Cattle</u>, <u>Hides-</u> Round/Patchwork, <u>Western Decor</u>