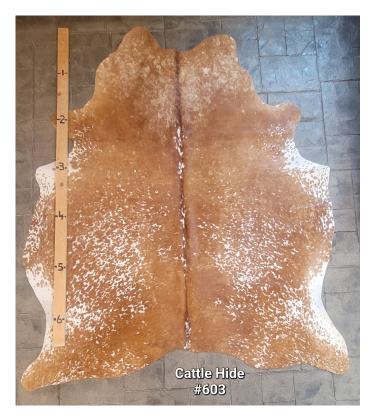

# **COWHIDE RUG #603**

Cowhide Rug #26-20240119

Cattle Hide. Measures more than 6 feet in length. For Size – Notice measuring stick in photo.

100% house trained.

#### Material: 100% Authentic Cowhide

Weight12 lbsDimensions $17 \times 13 \times 6$  in

Read More Price: \$370.00 Category: <u>Hide Rug - Cattle</u>