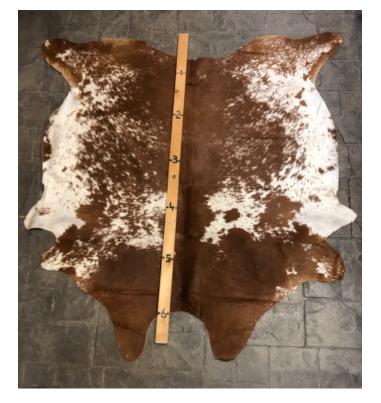

# **BRONZE BROWN HIDE HD-293**

Bronze Brown Hide HD-293

Texas Longhorn Hide. Measures over 6 feet in length. For Size – Notice measuring stick in photo.

100% house trained.

#### Material: 100% Authentic Cowhide

Weight 5 lbs

Read More Price: \$380.00 Category: <u>Hide Rug - Cattle</u>