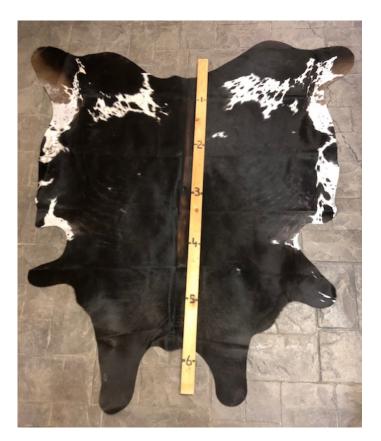

# **BLACK WITH WHITE HIDE HD-297**

Black With White Hide HD-297

Texas Longhorn Hide. Measures over 6 feet in length. For Size – Notice measuring stick in photo.

100% house trained.

#### Material: 100% Authentic Cowhide

Weight 5 lbs

Read More Price: \$375.00 Category: <u>Hide Rug - Cattle</u>