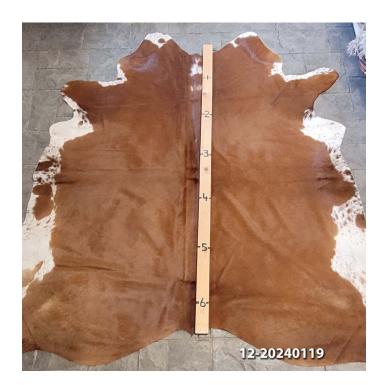

### **COWHIDE RUG #12-20240119**

Cowhide Rug #12-20240119

Cattle Hide. Measures more than 6 feet in length. For Size – Notice measuring stick in photo.

100% house trained.

#### Material: 100% Authentic Cowhide

Weight12 lbsDimensions $17 \times 13 \times 6$  in

#### **Read More**

Price: \$420.00 Category: <u>Hide Rug - Cattle</u>