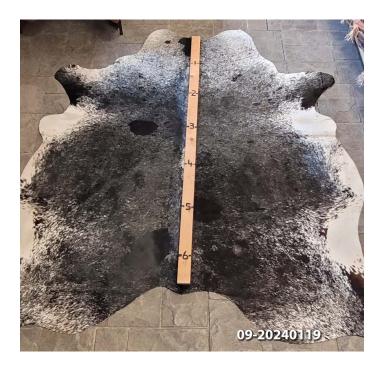

# **COWHIDE RUG #09-20240119**

Cowhide Rug #09-20240119

Cattle Hide. Measures more than 6 feet in length. For Size – Notice measuring stick in photo.

100% house trained.

#### Material: 100% Authentic Cowhide

Weight12 lbsDimensions $17 \times 13 \times 6$  in

Read More Price: \$450.00 Category: <u>Hide Rug - Cattle</u>