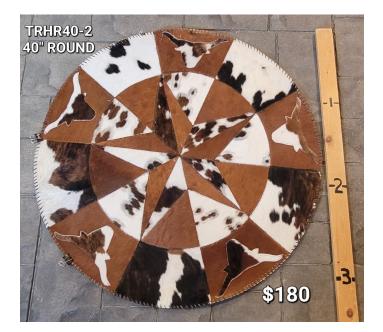

# **COWHIDE CIRCLE RUG TRHR40-2**

Cowhide Circle Rug TRHR40-2

Cattle Hide Circle Rug with longhorn and star designs

Beautiful Tan, black, and brown patterns

40" Diameter

#### Material: 100% Authentic Cowhide

Weight4 lbsDimensions42 × 42 in

Read More **Price:** \$180.00 **Categories:** <u>Hide Rug - Cattle</u>, <u>Hides-</u> <u>Round/Patchwork</u>, <u>Western Decor</u>