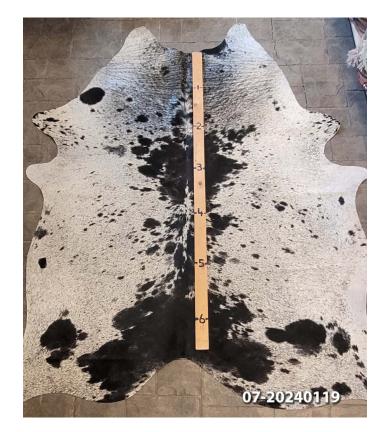

# **COWHIDE RUG #07-20240119**

Cowhide Rug #07-20240119

Cattle Hide. Measures more than 6 feet in length. For Size – Notice measuring stick in photo.

100% house trained.

#### Material: 100% Authentic Cowhide

10 lbs

Weight

Read More Price: \$475.00 Category: <u>Hide Rug - Cattle</u>