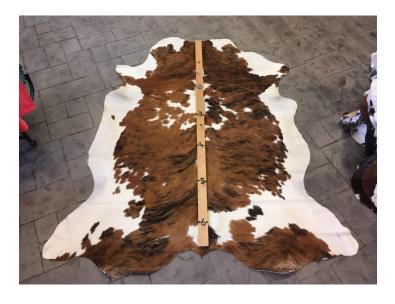

# **RED SPECKLED HIDE HD-291**

Red Speckled Hide HD-291

Texas Longhorn Hide. Measures over 6 feet in length. For Size – Notice measuring stick in photo.

100% house trained.

#### Material: 100% Authentic Cowhide

Weight 5 lbs