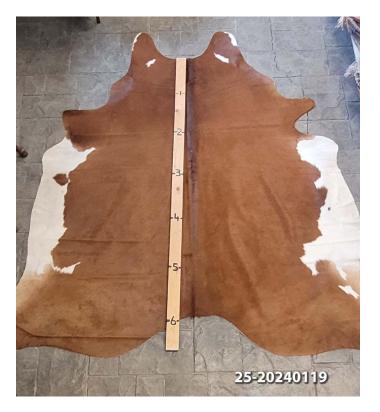

### **COWHIDE RUG #25-20240119**

Cowhide Rug #25-20240119

Cattle Hide. Measures more than 6 feet in length. For Size – Notice measuring stick in photo.

100% house trained.

#### Material: 100% Authentic Cowhide

Weight12 lbsDimensions $17 \times 13 \times 6$  in

Read More Price: \$390.00 Category: <u>Hide Rug - Cattle</u>