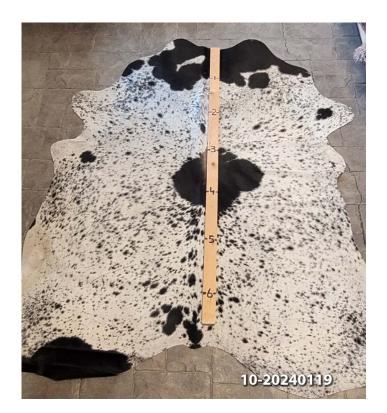

# **COWHIDE RUG #10-20240119**

Cowhide Rug #10-20240119

Cattle Hide. Measures more than 6 feet in length. For Size – Notice measuring stick in photo.

100% house trained.

#### Material: 100% Authentic Cowhide

Weight12 lbsDimensions $17 \times 13 \times 6$  in

Read More Price: \$435.00 Category: <u>Hide Rug - Cattle</u>