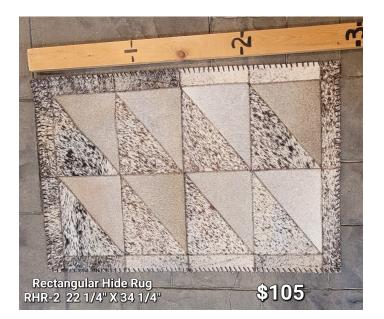

### RECTANGULAR PATCHWORK RUG -RHR-2

Rectangular Longhorn Patchwork Rug \$160

#### Rectangular Patchwork Rug \$105

22 1/4" L x 34 1/4" W

Beautiful speckled patterns

#### 100% Authentic Cowhide

 Weight
 3 lbs

 Dimensions
 12.5 × 4 × 16 in

Read More Price: \$105.00 Categories: <u>Hide Rug - Cattle</u>, <u>Hides-</u> <u>Round/Patchwork</u>, <u>Western Decor</u> Tag: <u>hide</u>