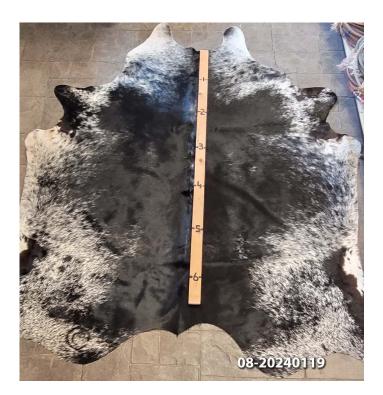

# **COWHIDE RUG #08-20240119**

Cowhide Rug #08-20240119

Cattle Hide. Measures more than 6 feet in length.

For Size – Notice measuring stick in photo.

100% house trained.

#### Material: 100% Authentic Cowhide

Weight 10 lbs

Read More Price: \$450.00 Category: <u>Hide Rug - Cattle</u>