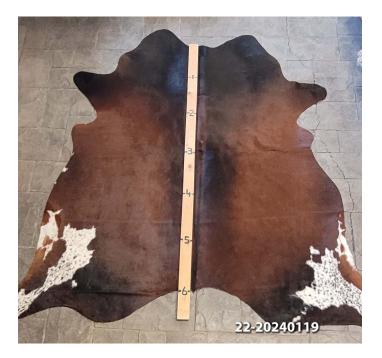

### **COWHIDE RUG #22-20240119**

Cowhide Rug #22-20240119

Cattle Hide. Measures more than 6 feet in length. For Size – Notice measuring stick in photo.

100% house trained.

#### Material: 100% Authentic Cowhide

Weight12 lbsDimensions $17 \times 13 \times 6$  in

Read More Price: \$350.00 Category: <u>Hide Rug - Cattle</u>