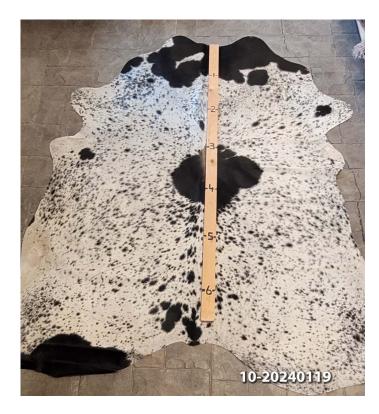

## **COWHIDE RUG #10-20240119**

Cowhide Rug #10-20240119

Cattle Hide. Measures more than 6 feet in length.

For Size - Notice measuring stick in photo.

100% house trained.

Material: 100% Authentic Cowhide

Weight 12 lbs

**Dimensions**  $17 \times 13 \times 6$  in

Read More
Price: \$435.00

Category: Hide Rug - Cattle