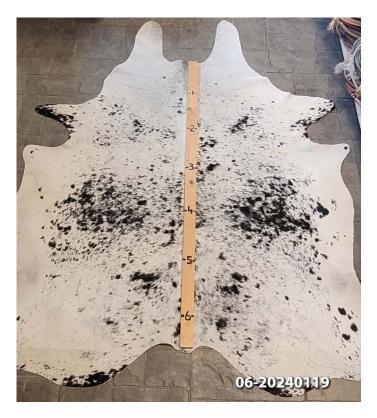

#### **COWHIDE RUG #06-20240119**

Cowhide Rug #06-20240119

Cattle Hide. Measures more than 6 feet in length.

For Size - Notice measuring stick in photo.

100% house trained.

Material: 100% Authentic Cowhide

Weight 10 lbs

Read More
Price: \$375.00