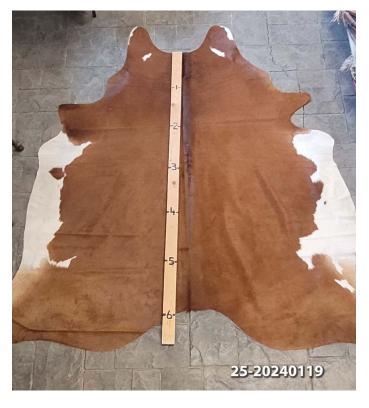

#### **COWHIDE RUG #25-20240119**

Cowhide Rug #25-20240119

Cattle Hide. Measures more than 6 feet in length.

For Size - Notice measuring stick in photo.

100% house trained.

Material: 100% Authentic Cowhide

Weight 12 lbs

**Dimensions**  $17 \times 13 \times 6$  in

Read More
Price: \$390.00

**Category:** <u>Hide Rug - Cattle</u>