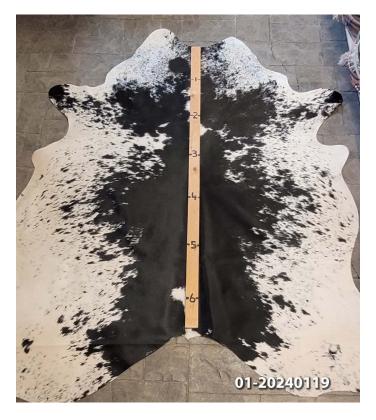

#### **COWHIDE RUG #01-20240119**

Cowhide Rug #01-20240119

Cattle Hide. Measures more than 6 feet in length.

For Size - Notice measuring stick in photo.

100% house trained.

Material: 100% Authentic Cowhide

Weight 10 lbs

Read More
Price: \$375.00

Category: <u>Hide Rug - Cattle</u>