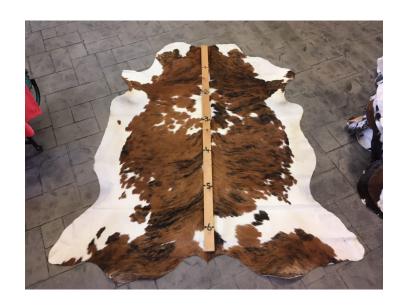

#### **COWHIDE RUG #26-20240119**

Cowhide Rug #26-20240119

Cattle Hide. Measures more than 6 feet in length.

For Size - Notice measuring stick in photo.

100% house trained.

Material: 100% Authentic Cowhide

Weight 12 lbs

**Dimensions**  $17 \times 13 \times 6$  in

Read More

**Price:** \$410.00

Category: Hide Rug - Cattle