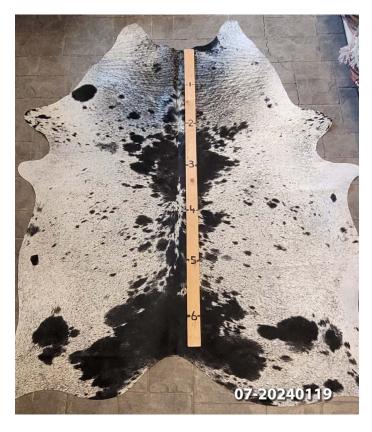

## **COWHIDE RUG #07-20240119**

Cowhide Rug #07-20240119

Cattle Hide. Measures more than 6 feet in length.

For Size - Notice measuring stick in photo.

100% house trained.

Material: 100% Authentic Cowhide

Weight 10 lbs

Read More
Price: \$475.00

**Category:** <u>Hide Rug - Cattle</u>