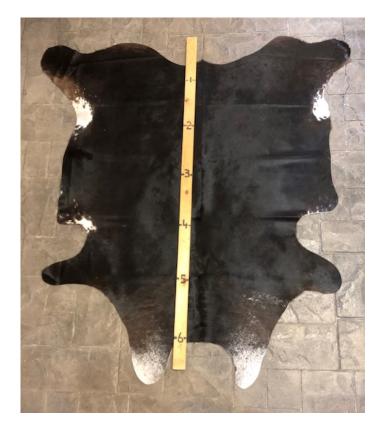

## **MIDNIGHT BLACK HIDE HD-295**

Midnight Black Hide HD-295

Texas Longhorn Hide. Measures over 6 feet in length.

For Size - Notice measuring stick in photo.

100% house trained.

Material: 100% Authentic Cowhide

Weight 5 lbs

Read More

**Price:** \$325.00