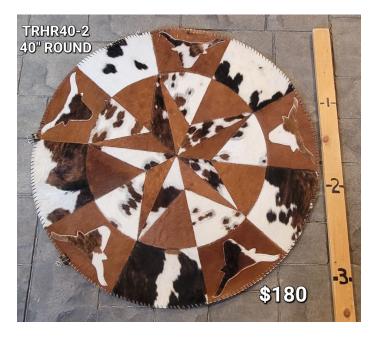

#### **COWHIDE CIRCLE RUG TRHR40-2**

Cowhide Circle Rug TRHR40-2

Cattle Hide Circle Rug with longhorn and star designs

Beautiful Tan, black, and brown patterns

40" Diameter

Material: 100% Authentic Cowhide

Weight 4 lbs

Dimensions 42 × 42 in

Read More
Price: \$180.00

**Categories:** <u>Hide Rug - Cattle, Hides-Round/Patchwork, Western Decor</u>