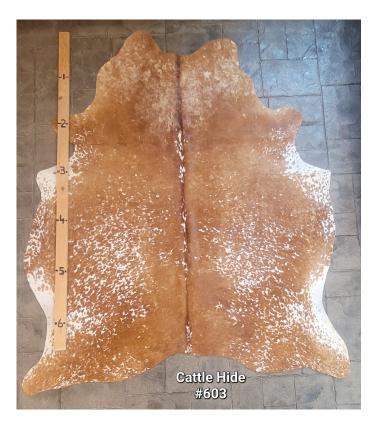

#### **COWHIDE RUG #603**

Cowhide Rug #26-20240119

Cattle Hide. Measures more than 6 feet in length.

For Size - Notice measuring stick in photo.

100% house trained.

Material: 100% Authentic Cowhide

Weight 12 lbs

**Dimensions**  $17 \times 13 \times 6$  in

Read More

**Price:** \$370.00