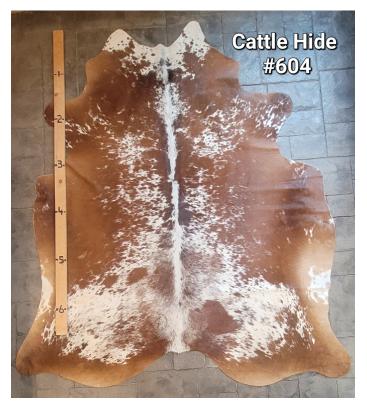

### **COWHIDE RUG #604**

Cowhide Rug #26-20240119

Cattle Hide. Measures more than 6 feet in length.

For Size - Notice measuring stick in photo.

100% house trained.

Material: 100% Authentic Cowhide

Weight 12 lbs

**Dimensions**  $17 \times 13 \times 6$  in

Read More

**Price:** \$410.00

Category: <u>Hide Rug - Cattle</u>