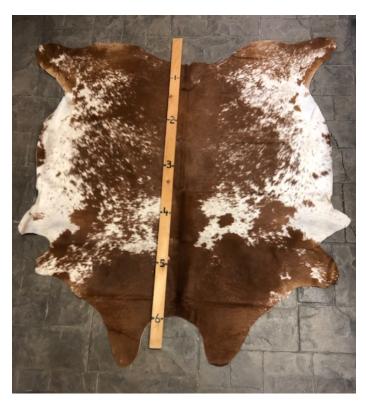

#### **RED SPECKLED HIDE HD-291**

Red Speckled Hide HD-291

Texas Longhorn Hide. Measures over 6 feet in length.

For Size - Notice measuring stick in photo.

100% house trained.

Material: 100% Authentic Cowhide

Weight 5 lbs