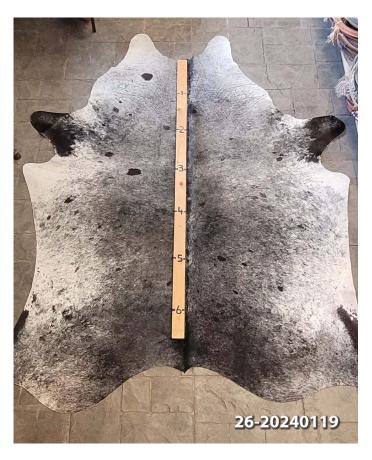

#### **COWHIDE RUG #26-20240119**

Cowhide Rug #26-20240119

Cattle Hide. Measures more than 6 feet in length.

For Size - Notice measuring stick in photo.

100% house trained.

Material: 100% Authentic Cowhide

Weight 12 lbs

**Dimensions**  $17 \times 13 \times 6$  in

Read More

**Price:** \$410.00

Category: Hide Rug - Cattle