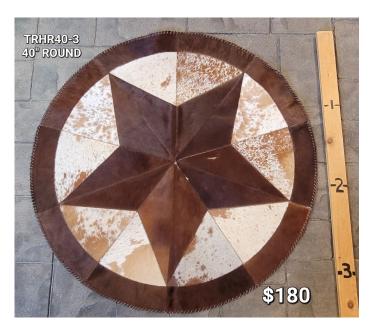

#### **COWHIDE CIRCLE RUG TRHR40-3**

Cowhide Circle Rug TRHR40-3

Cattle Hide Circle Rug

Beautiful Tan speckled and brown patterns

40" Diameter

Material: 100% Authentic Cowhide

Weight 4 lbs

Dimensions 42 × 42 in

Read More
Price: \$180.00

**Categories:** <u>Hide Rug - Cattle, Hides-Round/Patchwork, Western Decor</u>