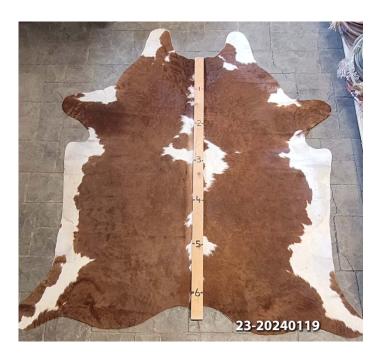

#### **COWHIDE RUG #23-20240119**

Cowhide Rug #23-20240119

Cattle Hide. Measures more than 6 feet in length.

For Size - Notice measuring stick in photo.

100% house trained.

Material: 100% Authentic Cowhide

Weight 12 lbs

**Dimensions**  $17 \times 13 \times 6$  in

Read More
Price: \$390.00