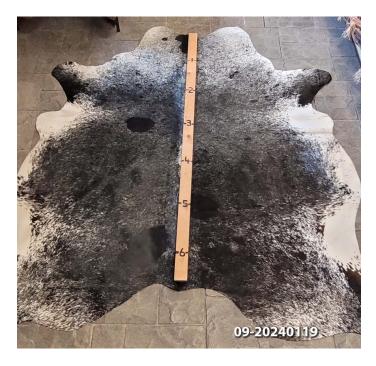

#### **COWHIDE RUG #09-20240119**

Cowhide Rug #09-20240119

Cattle Hide. Measures more than 6 feet in length.

For Size - Notice measuring stick in photo.

100% house trained.

Material: 100% Authentic Cowhide

Weight 12 lbs

**Dimensions**  $17 \times 13 \times 6$  in

Read More

**Price:** \$450.00

Category: <u>Hide Rug - Cattle</u>