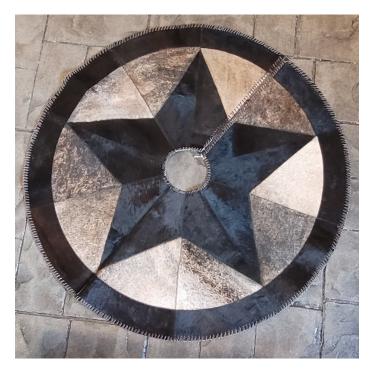

#### **COWHIDE CIRCLE RUG TRHR40-2**

Cowhide Circle Rug TRHR40-2

Cattle Hide Circle Rug with longhorn and star designs

Beautiful Tan, black, and brown patterns

40" Diameter

Material: 100% Authentic Cowhide

Weight 4 lbs

Dimensions 42 × 42 in

Read More
Price: \$180.00

**Categories:** <u>Hide Rug - Cattle, Hides-Round/Patchwork, Western Decor</u>