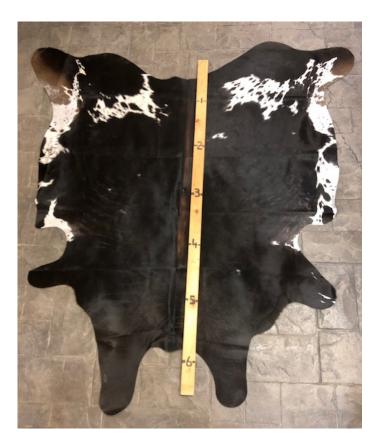

## **BLACK WITH WHITE HIDE HD-297**

Black With White Hide HD-297

Texas Longhorn Hide. Measures over 6 feet in length.

For Size - Notice measuring stick in photo.

100% house trained.

Material: 100% Authentic Cowhide

Weight 5 lbs

Read More

**Price:** \$375.00