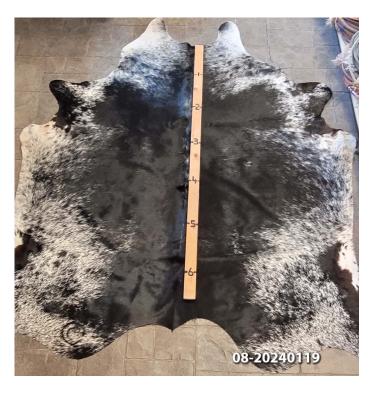

#### **COWHIDE RUG #08-20240119**

Cowhide Rug #08-20240119

Cattle Hide. Measures more than 6 feet in length.

For Size - Notice measuring stick in photo.

100% house trained.

Material: 100% Authentic Cowhide

Weight 10 lbs

Read More
Price: \$450.00