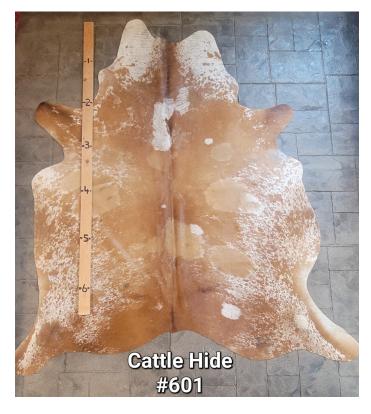

#### **COWHIDE RUG #601**

Cowhide Rug #26-20240119

Cattle Hide. Measures more than 6 feet in length

For Size - Notice measuring stick in photo.

100% house trained.

Material: 100% Authentic Cowhide

Weight 12 lbs

**Dimensions**  $17 \times 13 \times 6$  in

Read More

**Price:** \$360.00

**Category:** <u>Hide Rug - Cattle</u>