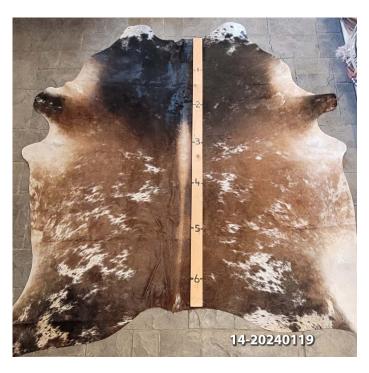

#### **COWHIDE RUG #14-20240119**

Cowhide Rug #14-20240119

Cattle Hide. Measures more than 6 feet in length.

For Size - Notice measuring stick in photo.

100% house trained.

Material: 100% Authentic Cowhide

Weight 12 lbs

**Dimensions**  $17 \times 13 \times 6$  in

Read More
Price: \$390.00