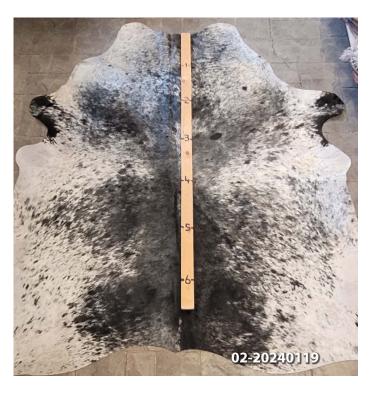

#### **COWHIDE RUG #26-20240119**

Cowhide Rug #26-20240119

Cattle Hide. Measures more than 6 feet in length.

For Size - Notice measuring stick in photo.

100% house trained.

Material: 100% Authentic Cowhide

Weight 12 lbs

**Dimensions**  $17 \times 13 \times 6$  in

Read More

**Price:** \$410.00

Category: Hide Rug - Cattle