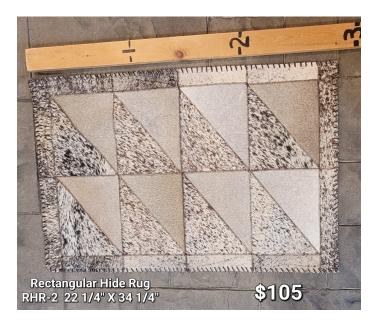

# RECTANGULAR PATCHWORK RUG - RHR-2

Rectangular Longhorn Patchwork Rug \$160

#### 100% Authentic Cowhide

Rectangular Patchwork Rug \$105

22 1/4" L x 34 1/4" W

Beautiful speckled patterns

#### 100% Authentic Cowhide

Weight 3 lbs

**Dimensions**  $12.5 \times 4 \times 16$  in

**Read More** 

**Price:** \$105.00

**Categories:** <u>Hide Rug - Cattle, Hides-Round/Patchwork, Western Decor</u>

Tag: hide