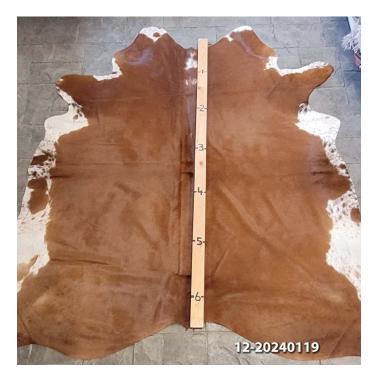

#### **COWHIDE RUG #12-20240119**

Cowhide Rug #12-20240119

Cattle Hide. Measures more than 6 feet in length.

For Size - Notice measuring stick in photo.

100% house trained.

Material: 100% Authentic Cowhide

Weight 12 lbs

**Dimensions**  $17 \times 13 \times 6$  in

Read More
Price: \$420.00

Category: Hide Rug - Cattle