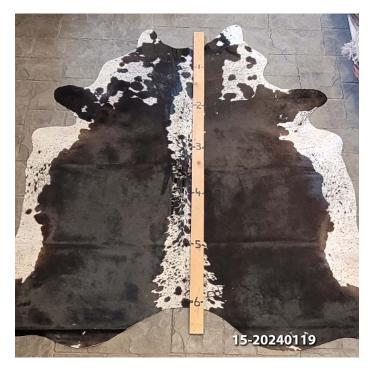

#### **COWHIDE RUG #15-20240119**

Cowhide Rug #15-20240119

Cattle Hide. Measures more than 6 feet in length.

For Size - Notice measuring stick in photo.

100% house trained.

Material: 100% Authentic Cowhide

Weight 12 lbs

**Dimensions**  $17 \times 13 \times 6$  in

Read More

**Price:** \$400.00

**Category:** <u>Hide Rug - Cattle</u>