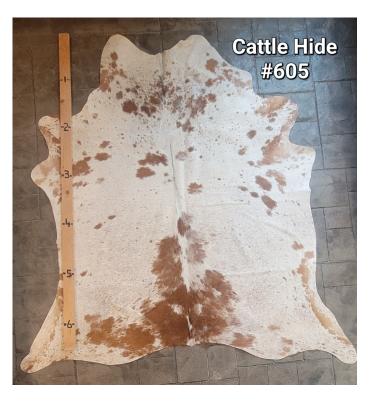

#### **COWHIDE RUG #605**

Cowhide Rug #26-20240119

Cattle Hide. Measures more than 6 feet in length.

For Size - Notice measuring stick in photo.

100% house trained.

Material: 100% Authentic Cowhide

Weight 12 lbs

**Dimensions**  $17 \times 13 \times 6$  in

Read More
Price: \$215.00