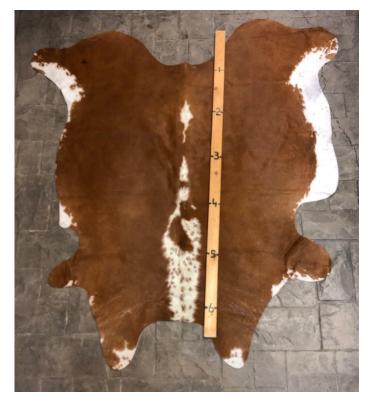

## **RED PANEL HIDE HD-292**

Red Panel Hide HD-292

Texas Longhorn Hide. Measures over 6 feet in length.

For Size - Notice measuring stick in photo.

100% house trained.

Material: 100% Authentic Cowhide

Weight 5 lbs

Read More

**Price:** \$390.00

**Category:** <u>Hide Rug - Cattle</u>

Read More
Price: \$270.00

Category: <u>Hide Rug - Cattle</u>