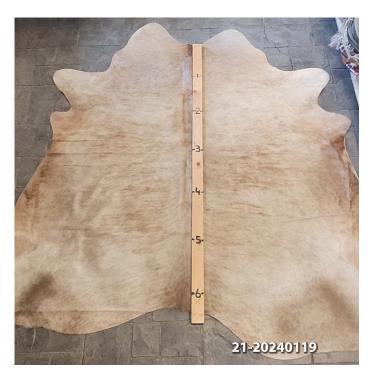

#### **COWHIDE RUG #21-20240119**

Cowhide Rug #21-20240119

Cattle Hide. Measures more than 6 feet in length.

For Size - Notice measuring stick in photo.

100% house trained.

Material: 100% Authentic Cowhide

Weight 12 lbs

**Dimensions**  $17 \times 13 \times 6$  in

Read More
Price: \$390.00

Category: Hide Rug - Cattle