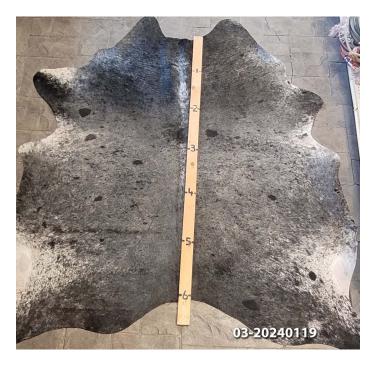

#### **COWHIDE RUG #03-20240119**

Cowhide Rug #03-20240119

Cattle Hide. Measures more than 6 feet in length

For Size - Notice measuring stick in photo.

100% house trained.

Material: 100% Authentic Cowhide

Weight 10 lbs

Read More
Price: \$350.00

**Category:** <u>Hide Rug - Cattle</u>