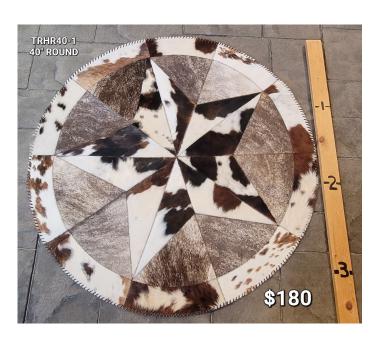

#### **COWHIDE CIRCLE RUG TRHR40-1**

Cowhide Circle Rug TRHR40-1

Cattle Hide Circle Rug

Beautiful Tan\, black, and brown patterns

40" Diameter

Material: 100% Authentic Cowhide

Weight 4 lbs Dimensions  $42 \times 42$  in

Read More
Price: \$180.00

Categories: <u>Hide Rug - Cattle, Hides-Round/Patchwork, Western Decor</u>