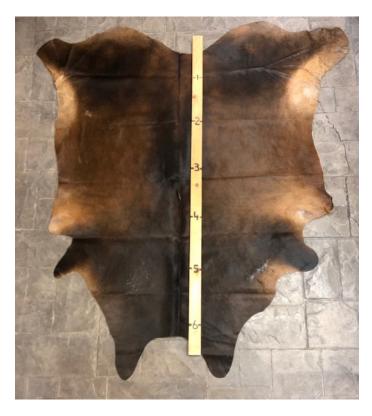

#### **BRONZE BROWN HIDE HD-293**

Bronze Brown Hide HD-293

Texas Longhorn Hide. Measures over 6 feet in length.

For Size - Notice measuring stick in photo.

100% house trained.

Material: 100% Authentic Cowhide

Weight 5 lbs

Read More **Price:** \$380.00

**Category:** <u>Hide Rug - Cattle</u>