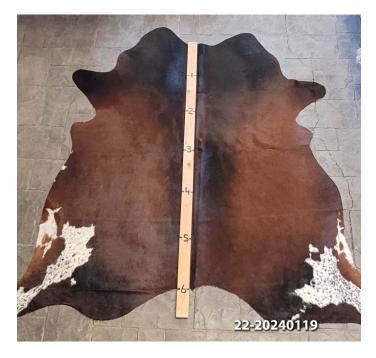

#### **COWHIDE RUG #22-20240119**

Cowhide Rug #22-20240119

Cattle Hide. Measures more than 6 feet in length.

For Size - Notice measuring stick in photo.

100% house trained.

Material: 100% Authentic Cowhide

Weight 12 lbs

**Dimensions**  $17 \times 13 \times 6$  in

Read More
Price: \$350.00

**Category:** <u>Hide Rug - Cattle</u>