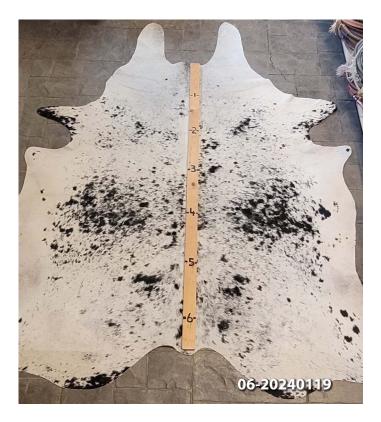

#### **COWHIDE RUG #06-20240119**

Cowhide Rug #06-20240119

Cattle Hide. Measures more than 6 feet in length.

For Size - Notice measuring stick in photo.

100% house trained.

Material: 100% Authentic Cowhide

Weight 10 lbs

Read More
Price: \$475.00