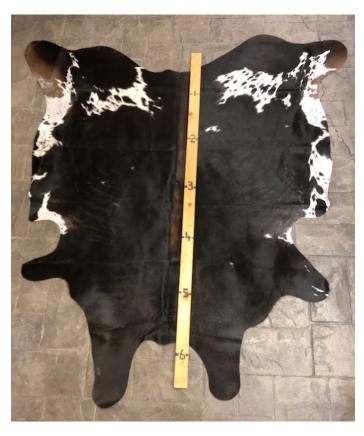

#### **BLACK WITH WHITE HIDE HD-297**

Black With White Hide HD-297

Texas Longhorn Hide. Measures over 6 feet in length.

For Size - Notice measuring stick in photo.

100% house trained.

Material: 100% Authentic Cowhide

Weight 5 lbs

Read More

**Price:** \$375.00