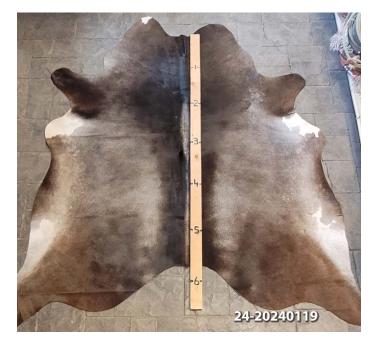

#### **COWHIDE RUG #24-20240119**

Cowhide Rug #24-20240119

Cattle Hide. Measures more than 6 feet in length.

For Size - Notice measuring stick in photo.

100% house trained.

Material: 100% Authentic Cowhide

Weight 10 lbs

Read More
Price: \$360.00

Category: <u>Hide Rug - Cattle</u>