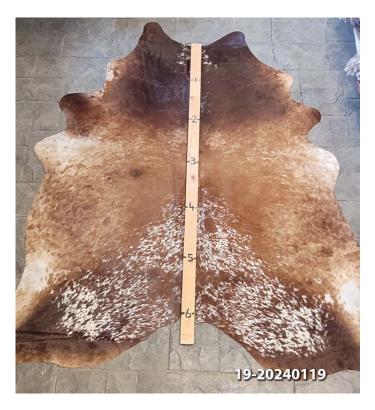

#### **COWHIDE RUG #19-20240119**

Cowhide Rug #19-20240119

Cattle Hide. Measures more than 6 feet in length.

For Size - Notice measuring stick in photo.

100% house trained.

Material: 100% Authentic Cowhide

Weight 10 lbs

Read More
Price: \$410.00