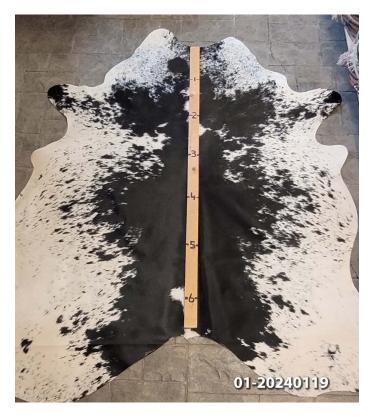

#### **COWHIDE RUG #01-20240119**

Cowhide Rug #01-20240119

Cattle Hide. Measures more than 6 feet in length.

For Size - Notice measuring stick in photo.

100% house trained.

Material: 100% Authentic Cowhide

Weight 10 lbs

Read More
Price: \$375.00

Category: <u>Hide Rug - Cattle</u>