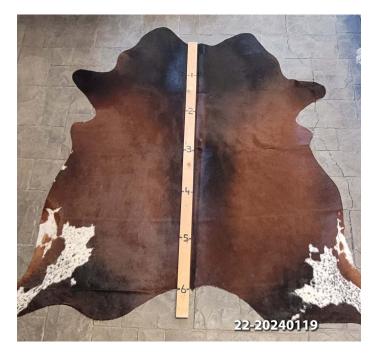

#### **COWHIDE RUG #22-20240119**

Cowhide Rug #22-20240119

Cattle Hide. Measures more than 6 feet in length.

For Size - Notice measuring stick in photo.

100% house trained.

Material: 100% Authentic Cowhide

Weight 10 lbs

Read More
Price: \$350.00

Category: <u>Hide Rug - Cattle</u>