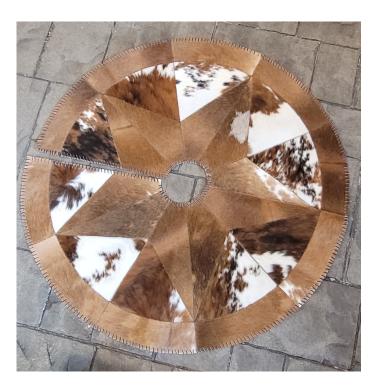

#### **COWHIDE 8FT. RUG. CH#2**

Cowhide Circle Rug #2

Cowhide Circle Rug. CH#2

Huge Cow Hide Circle Rug. Multi color. Patchwork.

8Ft. Diameter

Material: 100% Authentic Cowhide

Weight 5 lbs

Read More
Price: \$525.00

Categories: Hide Rug - Cattle, Hides-

Round/Patchwork