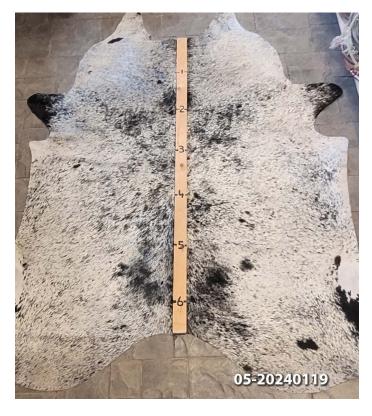

#### **COWHIDE RUG #05-20240119**

Cowhide Rug #05-20240119

Cattle Hide. Measures more than 6 feet in

For Size - Notice measuring stick in photo.

100% house trained.

Material: 100% Authentic Cowhide

Weight 10 lbs

Read More
Price: \$400.00

**Category:** <u>Hide Rug - Cattle</u>