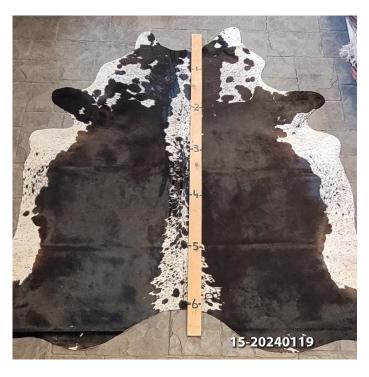

#### **COWHIDE RUG #15-20240119**

Cowhide Rug #15-20240119

Cattle Hide. Measures more than 6 feet in length.

For Size - Notice measuring stick in photo.

100% house trained.

Material: 100% Authentic Cowhide

Weight 10 lbs

Read More
Price: \$400.00