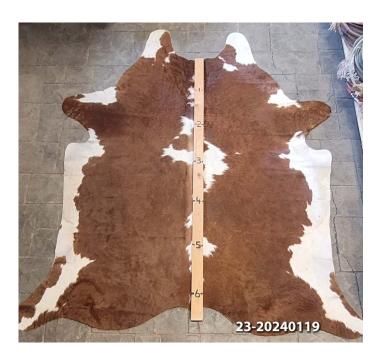

#### **COWHIDE RUG #23-20240119**

Cowhide Rug #23-20240119

Cattle Hide. Measures more than 6 feet in length.

For Size - Notice measuring stick in photo.

100% house trained.

Material: 100% Authentic Cowhide

Weight 10 lbs

Read More
Price: \$390.00