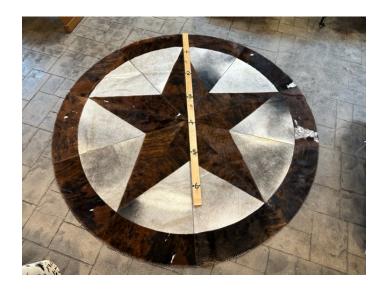

# COWHIDE CIRCLE RUG #1-CR20240215

Cowhide Circle Rug #1-CR20240215

Cattle Hide Circle Rug

42" Diameter

Material: 100% Authentic Cowhide

Weight 4 lbs Dimensions  $42 \times 42$  in

Read More
Price: \$178.00

Categories: Hide Rug - Cattle, Hides-

Round/Patchwork