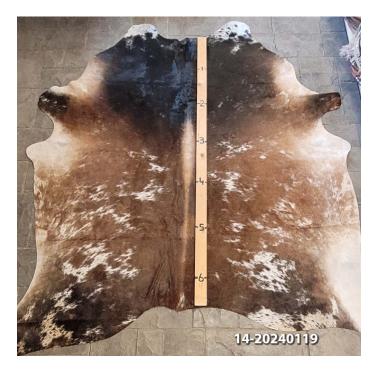

#### **COWHIDE RUG #14-20240119**

Cowhide Rug #14-20240119

Cattle Hide. Measures more than 6 feet in length.

For Size - Notice measuring stick in photo.

100% house trained.

Material: 100% Authentic Cowhide

Weight 10 lbs

Read More
Price: \$390.00

Category: Hide Rug - Cattle