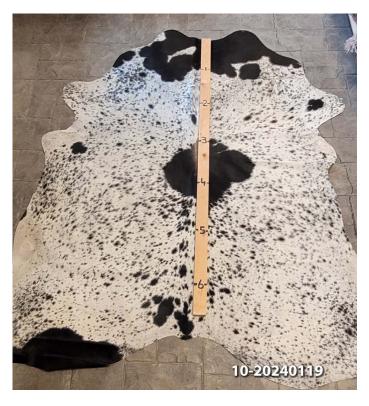

#### **COWHIDE RUG #10-20240119**

Cowhide Rug #10-20240119

Cattle Hide. Measures more than 6 feet in length.

For Size - Notice measuring stick in photo.

100% house trained.

Material: 100% Authentic Cowhide

Weight 10 lbs

Read More
Price: \$435.00