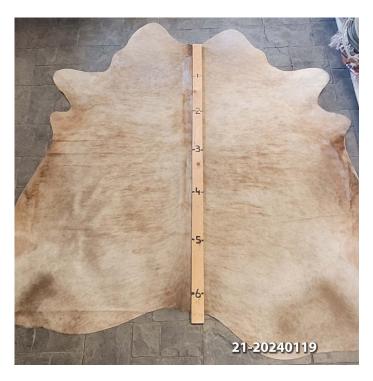

#### **COWHIDE RUG #21-20240119**

Cowhide Rug #21-20240119

Cattle Hide. Measures more than 6 feet in length.

For Size - Notice measuring stick in photo.

100% house trained.

Material: 100% Authentic Cowhide

Weight 10 lbs

Read More
Price: \$390.00