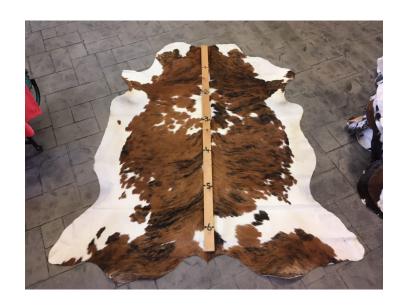

#### **BRONZE BROWN HIDE HD-293**

Bronze Brown Hide HD-293

Texas Longhorn Hide. Measures over 6 feet in length.

For Size - Notice measuring stick in photo.

100% house trained.

Material: 100% Authentic Cowhide

Weight 5 lbs

Read More
Price: \$380.00