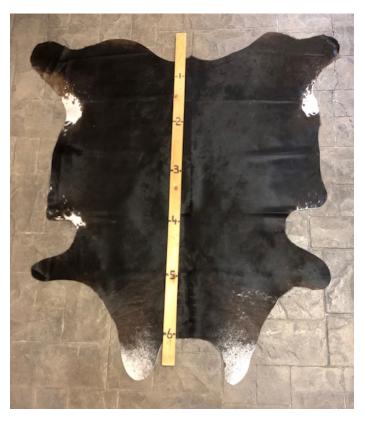

#### **MIDNIGHT BLACK HIDE HD-295**

Midnight Black Hide HD-295

Texas Longhorn Hide. Measures over 6 feet in

For Size - Notice measuring stick in photo.

100% house trained.

Material: 100% Authentic Cowhide

Weight 5 lbs

Read More
Price: \$325.00

Category: Hide Rug - Cattle