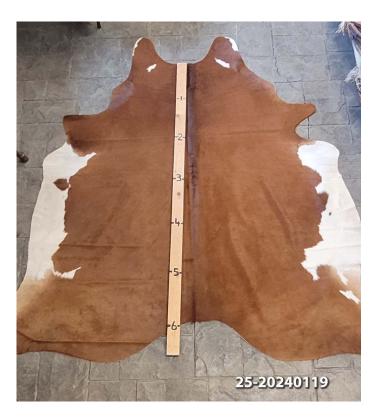

## **COWHIDE RUG #25-20240119**

Cowhide Rug #25-20240119

Cattle Hide. Measures more than 6 feet in length.

For Size - Notice measuring stick in photo.

100% house trained.

Material: 100% Authentic Cowhide

Weight 10 lbs

Read More
Price: \$390.00