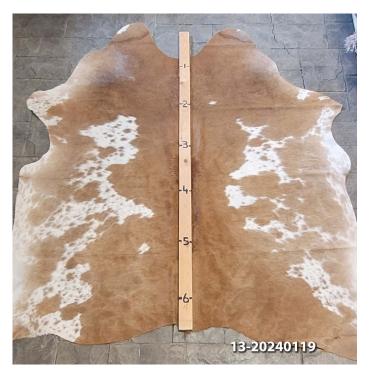

## **COWHIDE RUG #13-20240119**

Cowhide Rug #13-20240119

Cattle Hide. Measures more than 6 feet in length.

For Size - Notice measuring stick in photo.

100% house trained.

Material: 100% Authentic Cowhide

Weight 10 lbs

Read More
Price: \$420.00