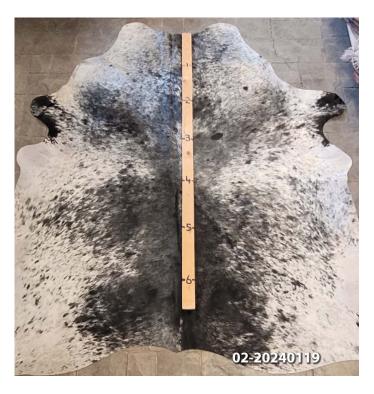

#### **COWHIDE RUG #02-20240119**

Cowhide Rug #02-20240119

Cattle Hide. Measures more than 6 feet in length.

For Size - Notice measuring stick in photo.

100% house trained.

Material: 100% Authentic Cowhide

Weight 10 lbs

Read More
Price: \$320.00