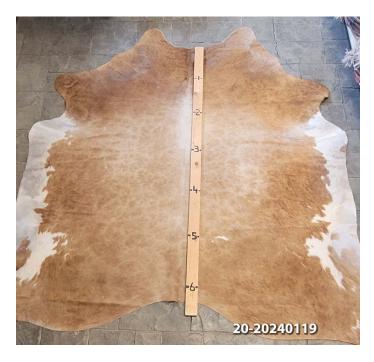

#### **COWHIDE RUG #20-20240119**

Cowhide Rug #18-20240119

Cattle Hide. Measures more than 6 feet in length.

For Size - Notice measuring stick in photo.

100% house trained.

Material: 100% Authentic Cowhide

Weight 10 lbs

Read More
Price: \$400.00

**Category:** <u>Hide Rug - Cattle</u>