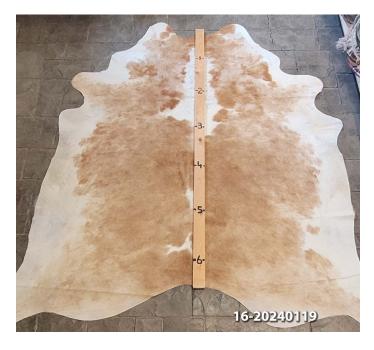

#### **COWHIDE RUG #16-20240119**

Cowhide Rug #16-20240119

Cattle Hide. Measures more than 6 feet in length.

For Size - Notice measuring stick in photo.

100% house trained.

Material: 100% Authentic Cowhide

Weight 10 lbs

Read More
Price: \$400.00

**Category:** <u>Hide Rug - Cattle</u>