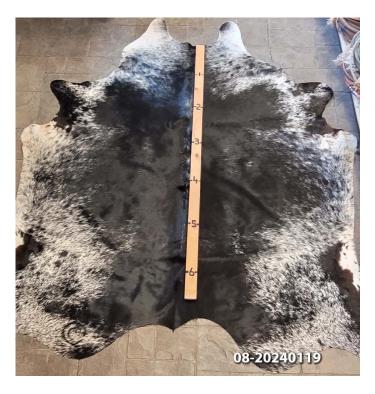

#### **COWHIDE RUG #08-20240119**

Cowhide Rug #08-20240119

Cattle Hide. Measures more than 6 feet in length.

For Size - Notice measuring stick in photo.

100% house trained.

Material: 100% Authentic Cowhide

Weight 10 lbs

Read More
Price: \$450.00