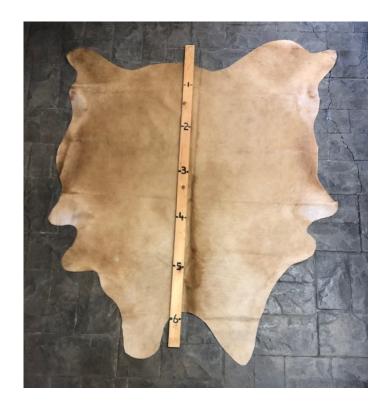

#### **RED SPECKLED HIDE HD-291**

Red Speckled Hide HD-291

Texas Longhorn Hide. Measures over 6 feet in length.

For Size - Notice measuring stick in photo.

100% house trained.

Material: 100% Authentic Cowhide

Weight 5 lbs