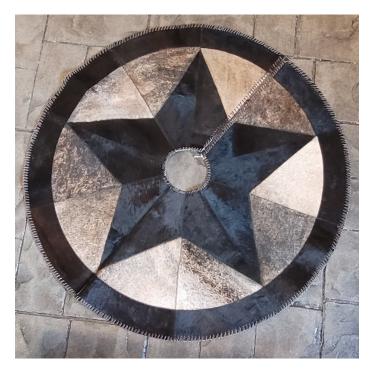

#### **COWHIDE 8FT. RUG. CH#2**

Cowhide Circle Rug #2

Cowhide Circle Rug. CH#2

Huge Cow Hide Circle Rug. Multi color. Patchwork.

8Ft. Diameter

Material: 100% Authentic Cowhide

Weight 5 lbs

Read More
Price: \$525.00

Categories: Hide Rug - Cattle, Hides-

Round/Patchwork