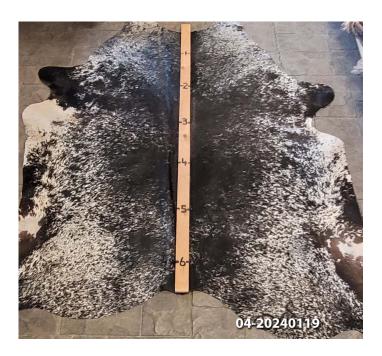

#### **COWHIDE RUG #04-20240119**

Cowhide Rug #04-20240119

Cattle Hide. Measures more than 6 feet in length.

For Size - Notice measuring stick in photo.

100% house trained.

Material: 100% Authentic Cowhide

Weight 10 lbs

Read More
Price: \$350.00