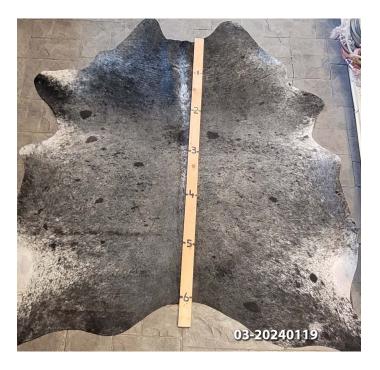

#### **COWHIDE RUG #03-20240119**

Cowhide Rug #03-20240119

Cattle Hide. Measures more than 6 feet in length

For Size - Notice measuring stick in photo.

100% house trained.

Material: 100% Authentic Cowhide

Weight 10 lbs

Read More
Price: \$410.00

**Category:** <u>Hide Rug - Cattle</u>