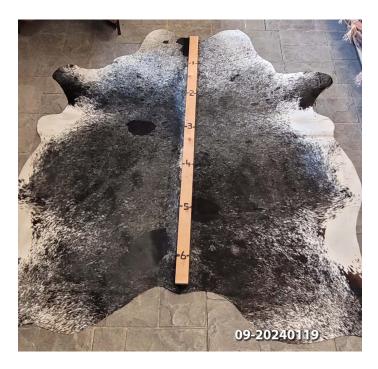

#### **COWHIDE RUG #09-20240119**

Cowhide Rug #09-20240119

Cattle Hide. Measures more than 6 feet in length.

For Size - Notice measuring stick in photo.

100% house trained.

Material: 100% Authentic Cowhide

Weight 10 lbs

Read More
Price: \$450.00

**Category:** <u>Hide Rug - Cattle</u>