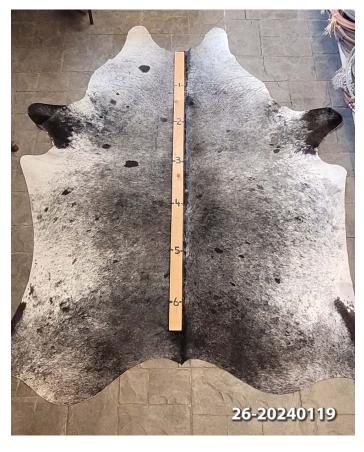

#### **COWHIDE RUG #26-20240119**

Cowhide Rug #26-20240119

Cattle Hide. Measures more than 6 feet in length.

For Size - Notice measuring stick in photo.

100% house trained.

Material: 100% Authentic Cowhide

Weight 10 lbs

Read More
Price: \$410.00

**Category:** <u>Hide Rug - Cattle</u>