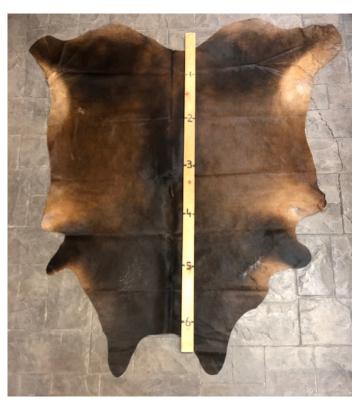

#### **BRONZE BROWN HIDE HD-293**

Bronze Brown Hide HD-293

Texas Longhorn Hide. Measures over 6 feet in length.

For Size - Notice measuring stick in photo.

100% house trained.

Material: 100% Authentic Cowhide

Weight 5 lbs

Read More
Price: \$380.00