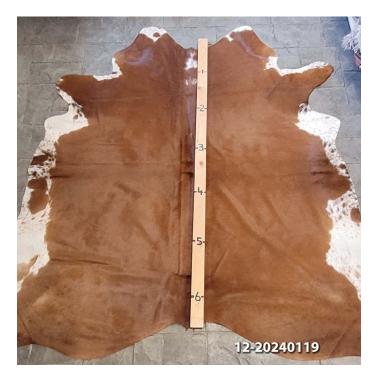

#### **COWHIDE RUG #12-20240119**

Cowhide Rug #12-20240119

Cattle Hide. Measures more than 6 feet in length.

For Size - Notice measuring stick in photo.

100% house trained.

Material: 100% Authentic Cowhide

Weight 10 lbs

Read More
Price: \$420.00

Category: <u>Hide Rug - Cattle</u>