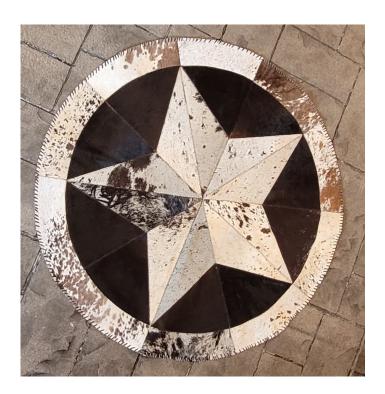

#### **COWHIDE 8FT. RUG. CH#2**

Cowhide Circle Rug #2

Cowhide Circle Rug. CH#2

Huge Cow Hide Circle Rug. Multi color. Patchwork.

8Ft. Diameter

Material: 100% Authentic Cowhide

Weight 5 lbs

Read More
Price: \$525.00

Categories: Hide Rug - Cattle, Hides-

Round/Patchwork