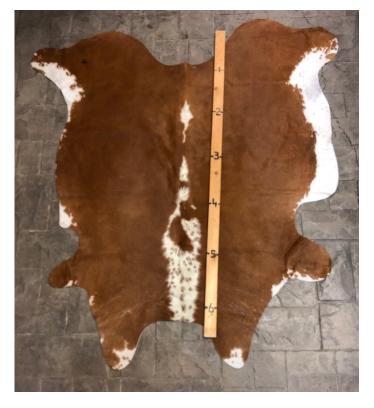

#### **GOLDEN DUNN HIDE HD-294**

Golden Dunn Hide HD-294

Texas Longhorn Hide. Measures over 6 feet in length.

For Size - Notice measuring stick in photo.

100% house trained.

Material: 100% Authentic Cowhide

Weight 5 lbs

Read More
Price: \$300.00