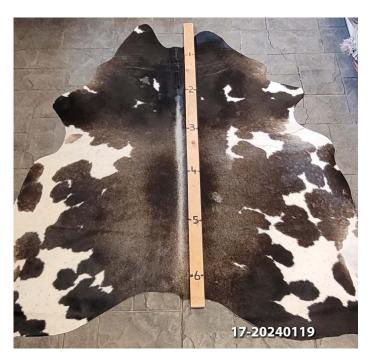

#### **COWHIDE RUG #17-20240119**

Cowhide Rug #17-20240119

Cattle Hide. Measures more than 6 feet in length.

For Size - Notice measuring stick in photo.

100% house trained.

Material: 100% Authentic Cowhide

Weight 10 lbs

Read More
Price: \$400.00