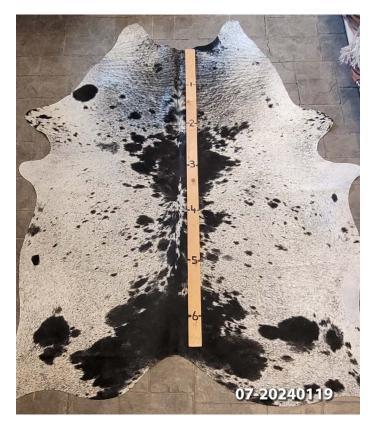

#### **COWHIDE RUG #07-20240119**

Cowhide Rug #07-20240119

Cattle Hide. Measures more than 6 feet in length.

For Size - Notice measuring stick in photo.

100% house trained.

Material: 100% Authentic Cowhide

Weight 10 lbs

Read More
Price: \$475.00

**Category:** <u>Hide Rug - Cattle</u>