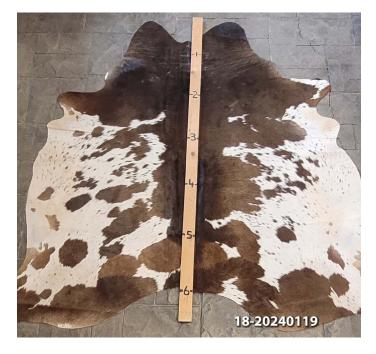

#### **COWHIDE RUG #18-20240119**

Cowhide Rug #18-20240119

Cattle Hide. Measures more than 6 feet in length.

For Size - Notice measuring stick in photo.

100% house trained.

Material: 100% Authentic Cowhide

Weight 10 lbs

Read More

**Price:** \$400.00

Category: <u>Hide Rug - Cattle</u>