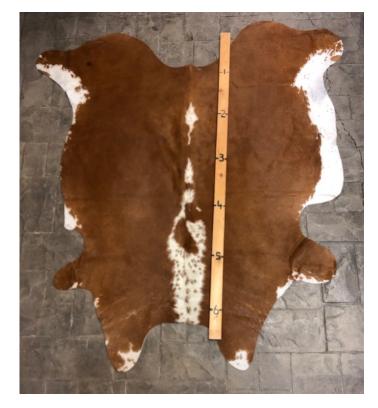

# **BRONZE BROWN HIDE HD-293**

Bronze Brown Hide HD-293

Texas Longhorn Hide. Measures over 6 feet in length. For Size – Notice measuring stick in photo.

100% house trained.

#### Material: 100% Authentic Cowhide

Weight 5 lbs

Read More Price: \$380.00 Category: <u>Hide Rug - Cattle</u>