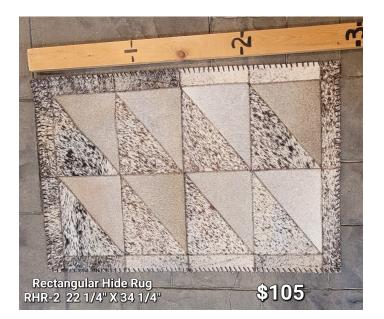

### RECTANGULAR PATCHWORK RUG -RHR-2

Rectangular Longhorn Patchwork Rug \$160

#### 100% Authentic Cowhide

#### Rectangular Patchwork Rug \$105

22 1/4" L x 34 1/4" W

Beautiful speckled patterns

#### 100% Authentic Cowhide

 Weight
 3 lbs

 Dimensions
 12.5 × 4 × 16 in

Read More Price: \$105.00 Categories: <u>Hide Rug - Cattle</u>, <u>Hides-</u> <u>Round/Patchwork</u>, <u>Western Decor</u> Tag: <u>hide</u>