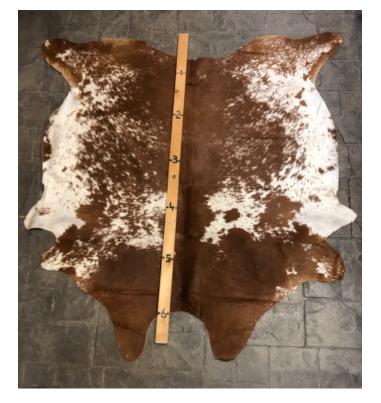

### **RED PANEL HIDE HD-292**

Red Panel Hide HD-292

Texas Longhorn Hide. Measures over 6 feet in length. For Size – Notice measuring stick in photo.

100% house trained.

#### Material: 100% Authentic Cowhide

Weight 5 lbs

Longhorns Head To Tail Store The Longhorn Store