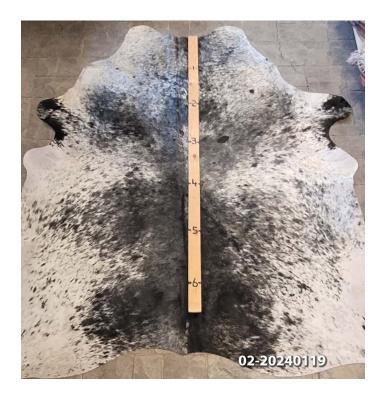

# **COWHIDE RUG #02-20240119**

Cowhide Rug #02-20240119

Cattle Hide. Measures more than 6 feet in length. For Size – Notice measuring stick in photo.

100% house trained.

#### Material: 100% Authentic Cowhide

Weight 10 lbs

Read More Price: \$320.00 Category: <u>Hide Rug - Cattle</u>