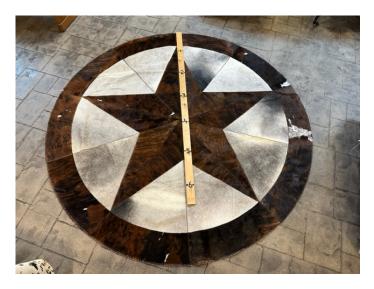

### COWHIDE CIRCLE RUG #1-CR20240215

Cowhide Circle Rug #1-CR20240215

Cattle Hide Circle Rug

42" Diameter

#### Material: 100% Authentic Cowhide

Weight4 lbsDimensions42 × 42 in

Read More

Price: \$178.00 Categories: <u>Hide Rug - Cattle</u>, <u>Hides-</u> <u>Round/Patchwork</u>