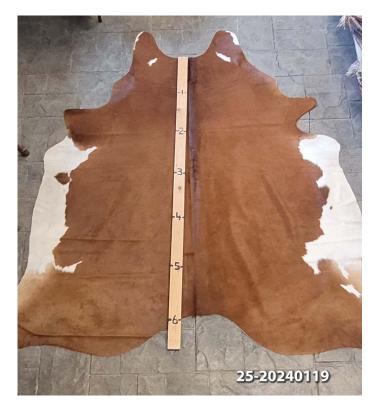

# **COWHIDE RUG #25-20240119**

Cowhide Rug #25-20240119

Cattle Hide. Measures more than 6 feet in length. For Size – Notice measuring stick in photo.

100% house trained.

### Material: 100% Authentic Cowhide

Weight 10 lbs

Read More Price: \$390.00 Category: <u>Hide Rug - Cattle</u>