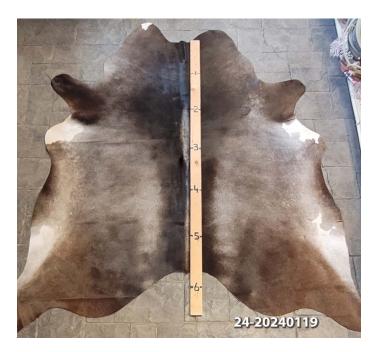

### **COWHIDE RUG #24-20240119**

Cowhide Rug #24-20240119

Cattle Hide. Measures more than 6 feet in length. For Size – Notice measuring stick in photo.

100% house trained.

#### Material: 100% Authentic Cowhide

Weight 10 lbs

Read More Price: \$360.00 Category: <u>Hide Rug - Cattle</u>