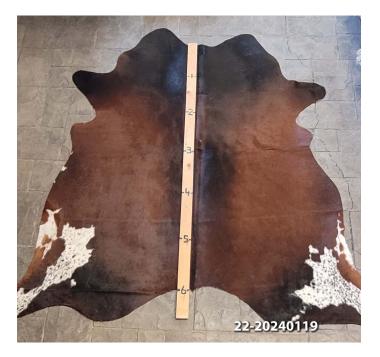

### **COWHIDE RUG #22-20240119**

Cowhide Rug #22-20240119

Cattle Hide. Measures more than 6 feet in length. For Size – Notice measuring stick in photo.

100% house trained.

Material: 100% Authentic Cowhide

Weight 10 lbs

Read More Price: \$350.00 Category: <u>Hide Rug - Cattle</u>