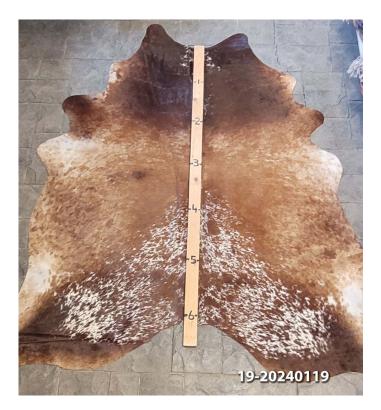

# **COWHIDE RUG #19-20240119**

Cowhide Rug #19-20240119

Cattle Hide. Measures more than 6 feet in length. For Size – Notice measuring stick in photo.

100% house trained.

#### Material: 100% Authentic Cowhide

Weight 10 lbs

Read More Price: \$410.00 Category: <u>Hide Rug - Cattle</u>