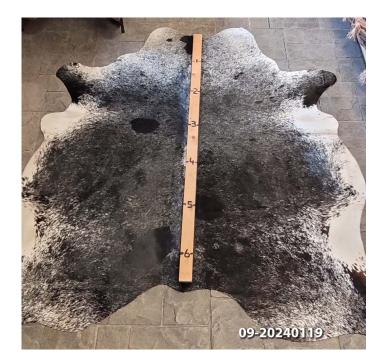

# **COWHIDE RUG #09-20240119**

Cowhide Rug #09-20240119

Cattle Hide. Measures more than 6 feet in length. For Size – Notice measuring stick in photo.

-

100% house trained.

#### Material: 100% Authentic Cowhide

Weight 10 lbs

Read More Price: \$450.00 Category: <u>Hide Rug - Cattle</u>