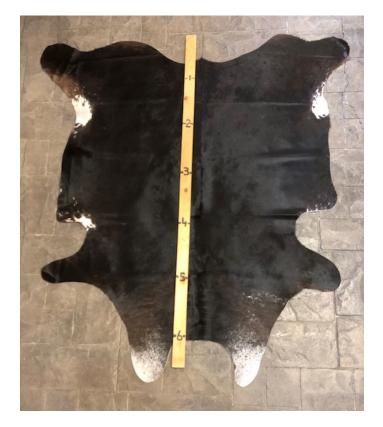

### **MIDNIGHT BLACK HIDE HD-295**

Midnight Black Hide HD-295

Texas Longhorn Hide. Measures over 6 feet in length. For Size – Notice measuring stick in photo.

100% house trained.

#### Material: 100% Authentic Cowhide

5 lbs

Weight

Read More Price: \$325.00 Category: <u>Hide Rug - Cattle</u>