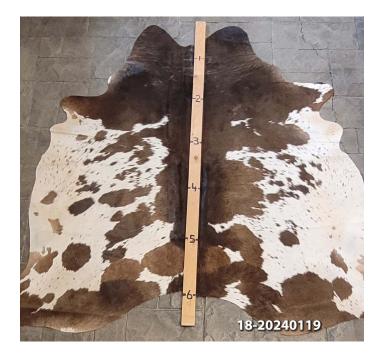

### **COWHIDE RUG #18-20240119**

Cowhide Rug #18-20240119

Cattle Hide. Measures more than 6 feet in length. For Size – Notice measuring stick in photo.

100% house trained.

Material: 100% Authentic Cowhide

Weight 10 lbs

Read More Price: \$400.00 Category: <u>Hide Rug - Cattle</u>