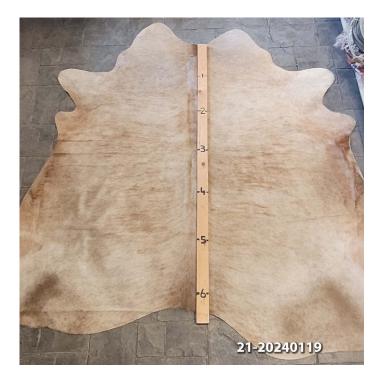

# **COWHIDE RUG #21-20240119**

Cowhide Rug #21-20240119

Cattle Hide. Measures more than 6 feet in length. For Size – Notice measuring stick in photo.

100% house trained.

#### Material: 100% Authentic Cowhide

Weight 10 lbs

Read More Price: \$390.00 Category: <u>Hide Rug - Cattle</u>