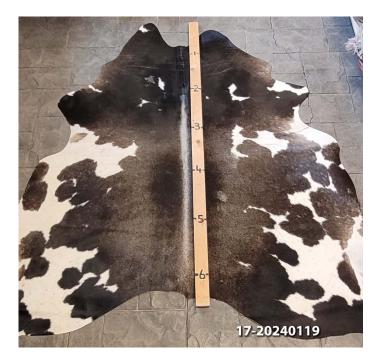

# **COWHIDE RUG #15-20240119**

Cowhide Rug #15-20240119

Cattle Hide. Measures more than 6 feet in length. For Size – Notice measuring stick in photo.

100% house trained.

#### Material: 100% Authentic Cowhide

Weight 10 lbs

Read More Price: \$400.00 Category: <u>Hide Rug - Cattle</u>