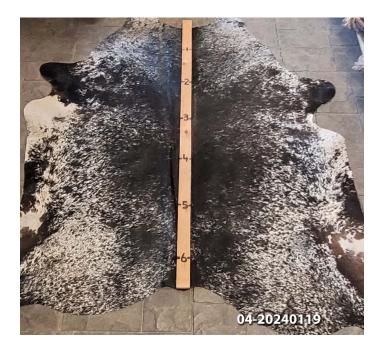

### **COWHIDE RUG #04-20240119**

Cowhide Rug #04-20240119

Cattle Hide. Measures more than 6 feet in length. For Size – Notice measuring stick in photo.

100% house trained.

#### Material: 100% Authentic Cowhide

Weight 10 lbs

Read More Price: \$350.00 Category: <u>Hide Rug - Cattle</u>