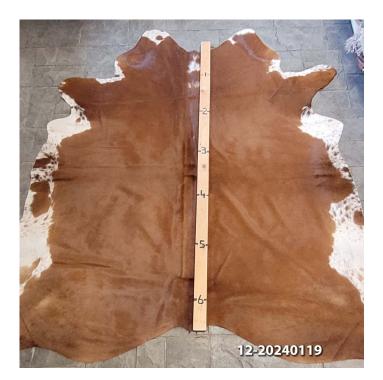

# **COWHIDE RUG #12-20240119**

Cowhide Rug #12-20240119

Cattle Hide. Measures more than 6 feet in length. For Size – Notice measuring stick in photo.

100% house trained.

#### Material: 100% Authentic Cowhide

Weight 10 lbs

Read More Price: \$420.00 Category: <u>Hide Rug - Cattle</u>