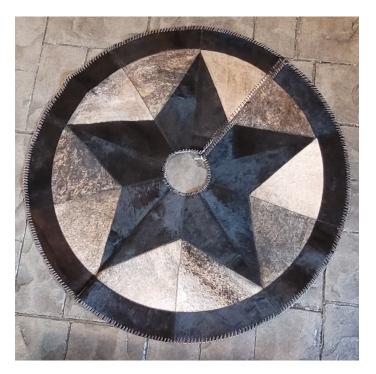

### **COWHIDE 8FT. RUG. CH#2**

Cowhide Circle Rug #2

Cowhide Circle Rug. CH#2

Huge Cow Hide Circle Rug. Multi color. Patchwork.

8Ft. Diameter

#### Material: 100% Authentic Cowhide

Weight 5 lbs

Read More Price: \$525.00 Categories: <u>Hide Rug - Cattle</u>, <u>Hides-</u> <u>Round/Patchwork</u>