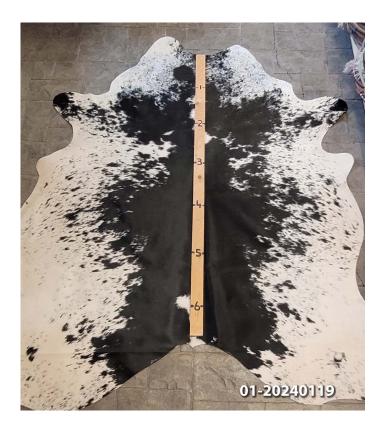

# **COWHIDE RUG #01-20240119**

Cowhide Rug #01-20240119

Cattle Hide. Measures more than 6 feet in length. For Size – Notice measuring stick in photo.

100% house trained.

#### Material: 100% Authentic Cowhide

Weight 10 lbs

Read More Price: \$375.00 Category: <u>Hide Rug - Cattle</u>