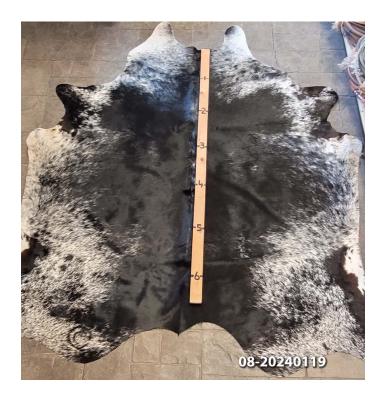

# **COWHIDE RUG #08-20240119**

Cowhide Rug #08-20240119

Cattle Hide. Measures more than 6 feet in length. For Size – Notice measuring stick in photo.

100% house trained.

#### Material: 100% Authentic Cowhide

Weight 10 lbs

Read More Price: \$450.00 Category: <u>Hide Rug - Cattle</u>