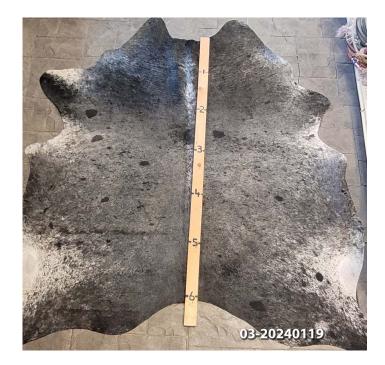

# **COWHIDE RUG #03-20240119**

Cowhide Rug #03-20240119

Cattle Hide. Measures more than 6 feet in length. For Size – Notice measuring stick in photo.

100% house trained.

#### Material: 100% Authentic Cowhide

Weight 10 lbs

Read More Price: \$410.00 Category: <u>Hide Rug - Cattle</u>