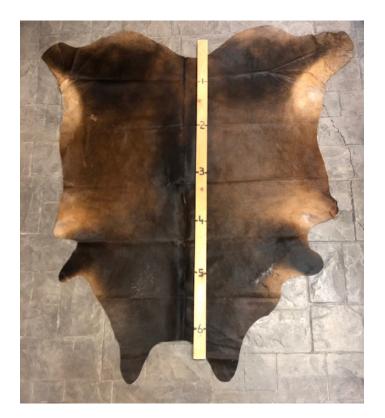

# **BRONZE BROWN HIDE HD-293**

Bronze Brown Hide HD-293

Texas Longhorn Hide. Measures over 6 feet in length. For Size – Notice measuring stick in photo.

100% house trained.

#### Material: 100% Authentic Cowhide

Weight 5 lbs

Read More Price: \$380.00 Category: <u>Hide Rug - Cattle</u>