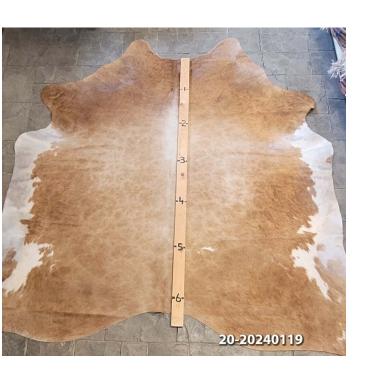

### **COWHIDE RUG #20-20240119**

Cowhide Rug #18-20240119

Cattle Hide. Measures more than 6 feet in length. For Size – Notice measuring stick in photo.

100% house trained.

#### Material: 100% Authentic Cowhide

Weight 10 lbs

Read More Price: \$400.00 Category: <u>Hide Rug - Cattle</u>