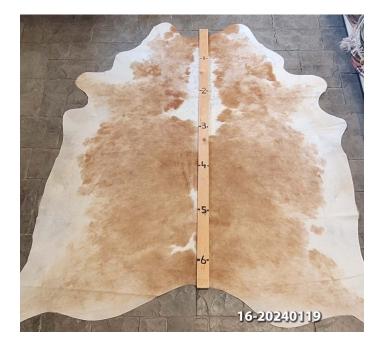

### **COWHIDE RUG #16-20240119**

Cowhide Rug #16-20240119

Cattle Hide. Measures more than 6 feet in length. For Size – Notice measuring stick in photo.

100% house trained.

#### Material: 100% Authentic Cowhide

Weight 10 lbs

Read More Price: \$400.00 Category: <u>Hide Rug - Cattle</u>