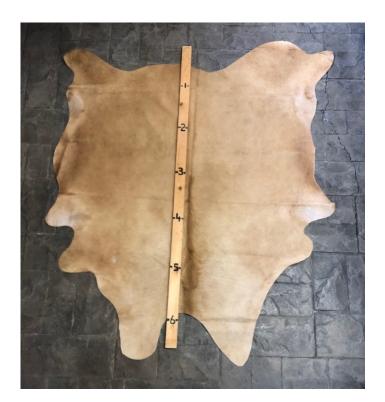

### **RED SPECKLED HIDE HD-291**

Red Speckled Hide HD-291

Texas Longhorn Hide. Measures over 6 feet in length. For Size – Notice measuring stick in photo.

100% house trained.

#### Material: 100% Authentic Cowhide

Weight 5 lbs