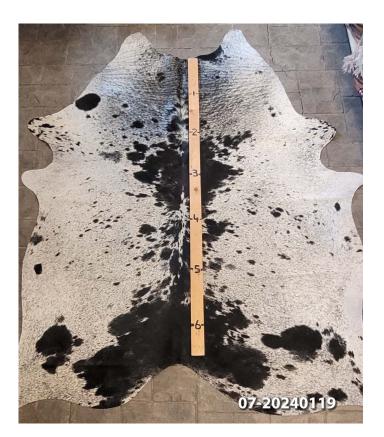

# **COWHIDE RUG #07-20240119**

Cowhide Rug #07-20240119

Cattle Hide. Measures more than 6 feet in length. For Size – Notice measuring stick in photo.

100% house trained.

#### Material: 100% Authentic Cowhide

10 lbs

Weight

Read More Price: \$475.00 Category: <u>Hide Rug - Cattle</u>