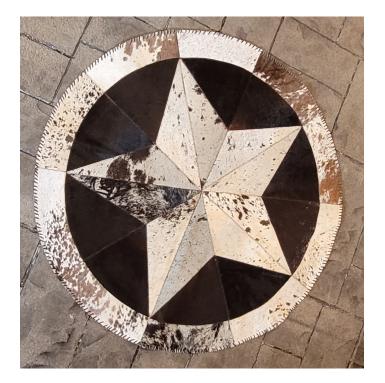

### **COWHIDE 8FT. RUG. CH#2**

Cowhide Circle Rug #2

Cowhide Circle Rug. CH#2

Huge Cow Hide Circle Rug. Multi color. Patchwork.

8Ft. Diameter

#### Material: 100% Authentic Cowhide

Weight 5 lbs

Read More Price: \$525.00 Categories: <u>Hide Rug - Cattle</u>, <u>Hides-</u> <u>Round/Patchwork</u>