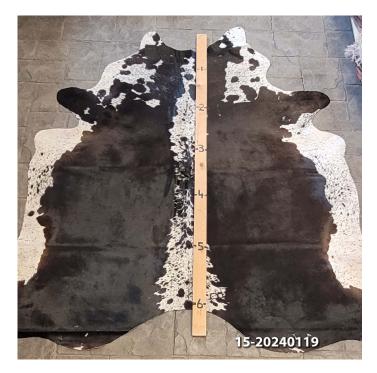

# **COWHIDE RUG #15-20240119**

Cowhide Rug #15-20240119

Cattle Hide. Measures more than 6 feet in length. For Size – Notice measuring stick in photo.

100% house trained.

#### Material: 100% Authentic Cowhide

Weight 10 lbs

Read More Price: \$400.00 Category: <u>Hide Rug - Cattle</u>