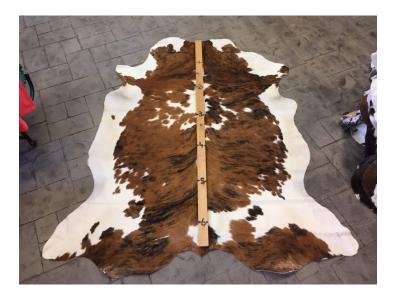

### **RED SPECKLED HIDE HD-291**

Red Speckled Hide HD-291

Texas Longhorn Hide. Measures over 6 feet in length. For Size – Notice measuring stick in photo.

100% house trained.

#### Material: 100% Authentic Cowhide

Weight 5 lbs