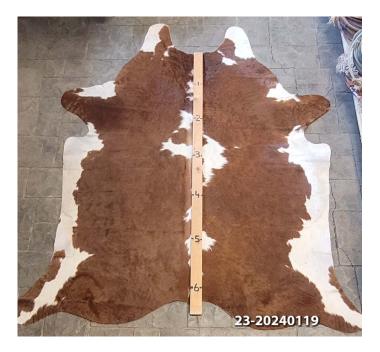

### **COWHIDE RUG #23-20240119**

Cowhide Rug #23-20240119

Cattle Hide. Measures more than 6 feet in length. For Size – Notice measuring stick in photo.

100% house trained.

#### Material: 100% Authentic Cowhide

Weight 10 lbs

Read More Price: \$390.00 Category: <u>Hide Rug - Cattle</u>