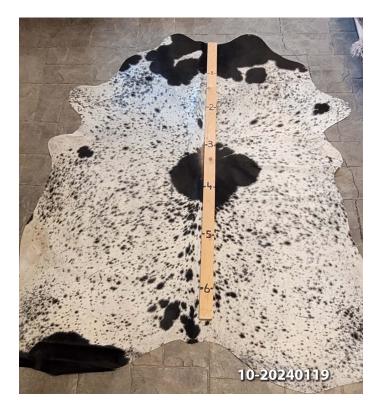

### **COWHIDE RUG #10-20240119**

Cowhide Rug #10-20240119

Cattle Hide. Measures more than 6 feet in length. For Size – Notice measuring stick in photo.

100% house trained.

#### Material: 100% Authentic Cowhide

Weight 10 lbs

Read More Price: \$435.00 Category: <u>Hide Rug - Cattle</u>