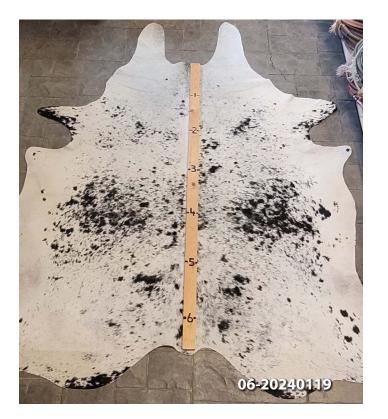

### **COWHIDE RUG #06-20240119**

Cowhide Rug #06-20240119

Cattle Hide. Measures more than 6 feet in length. For Size – Notice measuring stick in photo.

100% house trained.

#### Material: 100% Authentic Cowhide

Weight 10 lbs

Read More Price: \$475.00 Category: <u>Hide Rug - Cattle</u>