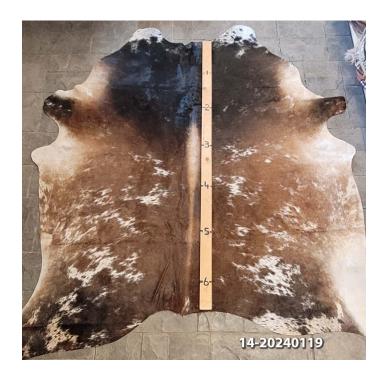

# **COWHIDE RUG #14-20240119**

Cowhide Rug #14-20240119

Cattle Hide. Measures more than 6 feet in length. For Size – Notice measuring stick in photo.

100% house trained.

#### Material: 100% Authentic Cowhide

Weight 10 lbs

Read More Price: \$390.00 Category: <u>Hide Rug - Cattle</u>