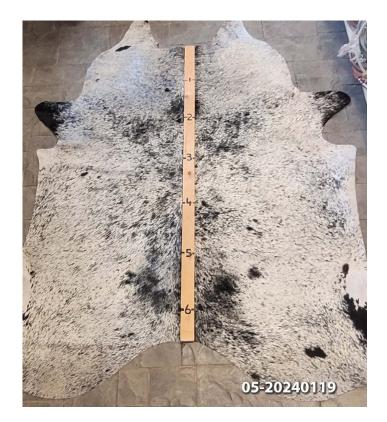

# **COWHIDE RUG #05-20240119**

Cowhide Rug #05-20240119

Cattle Hide. Measures more than 6 feet in length.

For Size – Notice measuring stick in photo.

100% house trained.

#### Material: 100% Authentic Cowhide

Weight 10 lbs

Read More Price: \$400.00 Category: <u>Hide Rug - Cattle</u>