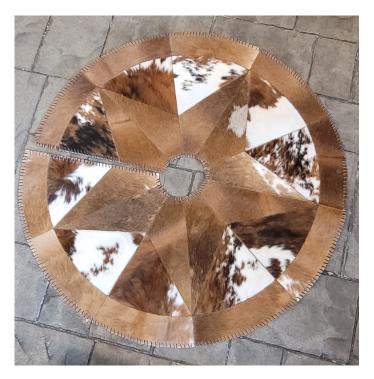

### **COWHIDE 8FT. RUG. CH#2**

Cowhide Circle Rug #2

Cowhide Circle Rug. CH#2

Huge Cow Hide Circle Rug. Multi color. Patchwork.

8Ft. Diameter

#### Material: 100% Authentic Cowhide

Weight 5 lbs

Read More Price: \$525.00 Categories: <u>Hide Rug - Cattle</u>, <u>Hides-</u> <u>Round/Patchwork</u>