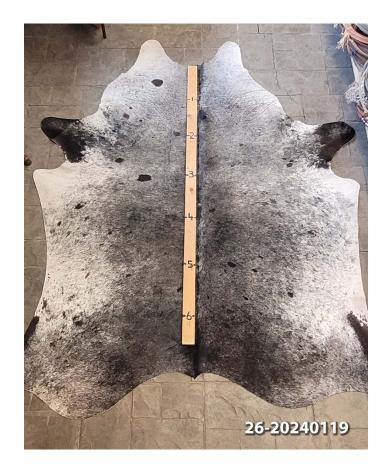

# **COWHIDE RUG #26-20240119**

Cowhide Rug #26-20240119

Cattle Hide. Measures more than 6 feet in length. For Size – Notice measuring stick in photo.

100% house trained.

#### Material: 100% Authentic Cowhide

Weight 10 lbs

lore

Read More Price: \$410.00 Category: <u>Hide Rug - Cattle</u>