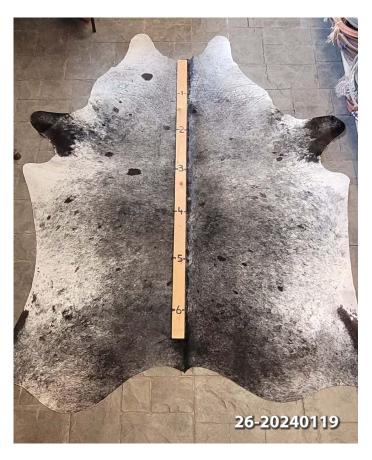

#### **COWHIDE RUG #605**

Cowhide Rug #26-20240119

Cattle Hide. Measures more than 6 feet in length.

For Size - Notice measuring stick in photo.

100% house trained.

Material: 100% Authentic Cowhide

Weight 12 lbs

**Dimensions**  $17 \times 13 \times 6$  in

Read More
Price: \$215.00

### **COWHIDE RUG #604**

Cowhide Rug #26-20240119

Cattle Hide. Measures more than 6 feet in length.

For Size - Notice measuring stick in photo.

100% house trained.

Material: 100% Authentic Cowhide

Weight 12 lbs

**Dimensions**  $17 \times 13 \times 6$  in

Read More

**Price:** \$410.00

Category: <u>Hide Rug - Cattle</u>

#### **COWHIDE RUG #26-20240119**

Cowhide Rug #26-20240119

Cattle Hide. Measures more than 6 feet in length.

For Size - Notice measuring stick in photo.

100% house trained.

Material: 100% Authentic Cowhide

Weight 12 lbs

**Dimensions**  $17 \times 13 \times 6$  in

Read More

**Price:** \$410.00

Category: Hide Rug - Cattle