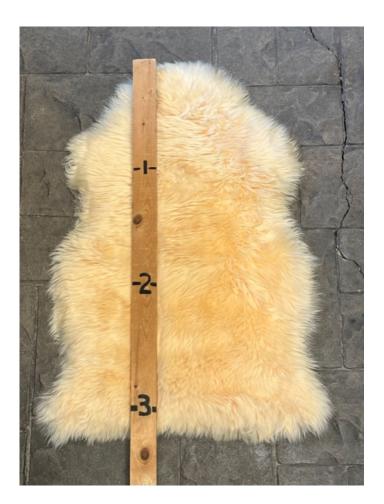

# **SHEEP HIDE - SH #8**

SH - #8

SH - #8

Sheep Hide. Approximately 3 Ft long. Butterscotch.

Super soft.

Weight 4 lbs

**Dimensions**  $17 \times 13 \times 5$  in

Read More
Price: \$85.00

Category: <u>Hide - Sheep</u>