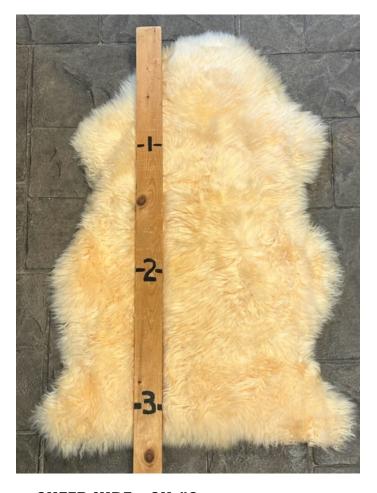

## SHEEP HIDE - SH #9

SH - #9

SH - #9

Sheep Hide. Approximately 3 Ft long. Butterscotch.

Super soft.

Weight 4 lbs

**Dimensions**  $17 \times 13 \times 5$  in

Read More
Price: \$85.00

Category: <u>Hide - Sheep</u>