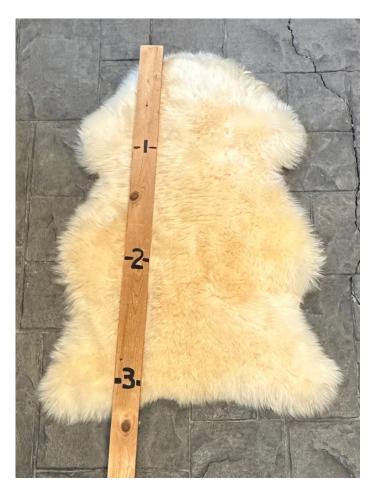

## SHEEP HIDE - SH #9

SH - #9

SH - #9

Sheep Hide. Approximately 3 Ft long. Butterscotch.

Super soft.

Weight 4 lbs

**Dimensions**  $17 \times 13 \times 5$  in

Read More
Price: \$85.00

Category: <u>Hide - Sheep</u>