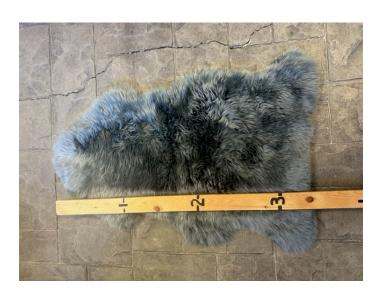

## SHEEP HIDE - SH #6

SH - #6

SH - #3

Sheep Hide. Approximately 3 Ft long. Gray.

Weight 4 lbs

Read More
Price: \$85.00

Category: <u>Hide - Sheep</u>