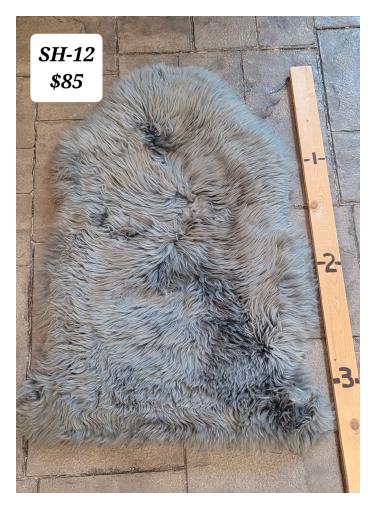

## **SHEEP HIDE - SH-12**

SH - 12

SH - 12

Sheep Hide. Approximately 3 Ft long. Grey

Super Duper soft.

Weight 4 lbs

**Dimensions**  $17 \times 13 \times 5$  in

Read More
Price: \$85.00

Category: Hide - Sheep