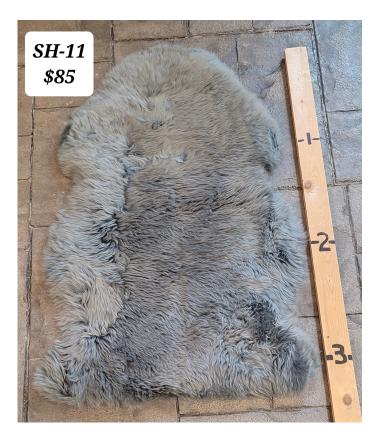

#### **SHEEP HIDE - SH-11**

SH - 11

SH - 11

Sheep Hide. Approximately 3 Ft long. Grey

Super Duper soft.

Weight 4 lbs

**Dimensions**  $17 \times 13 \times 5$  in

Read More
Price: \$85.00