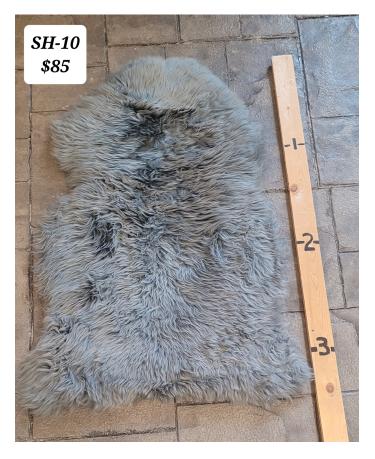

#### **SHEEP HIDE - SH-10**

SH - 10

SH - 10

Sheep Hide. Approximately 3 Ft long. Grey

Super Duper soft.

Weight 4 lbs

**Dimensions**  $17 \times 13 \times 5$  in

Read More
Price: \$85.00

Category: <u>Hide - Sheep</u>