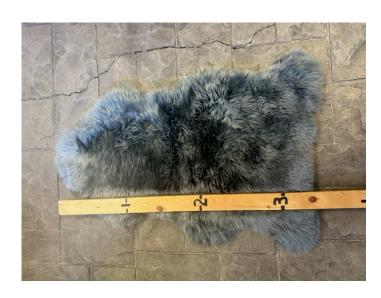

#### SHEEP HIDE - SH #5

SH - #5

SH - #3

Sheep Hide. Approximately 3 Ft long. Gray.

Weight 4 lbs

Read More
Price: \$85.00