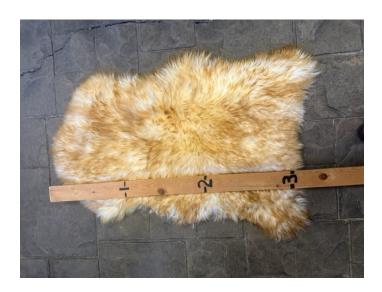

## SHEEP HIDE - SH #9

SH - #9

SH - #9

Sheep Hide. Approximately 3 Ft long. Butterscotch.

Super soft.

Weight 4 lbs

**Dimensions**  $17 \times 13 \times 5$  in

Read More
Price: \$85.00

Category: <u>Hide - Sheep</u>