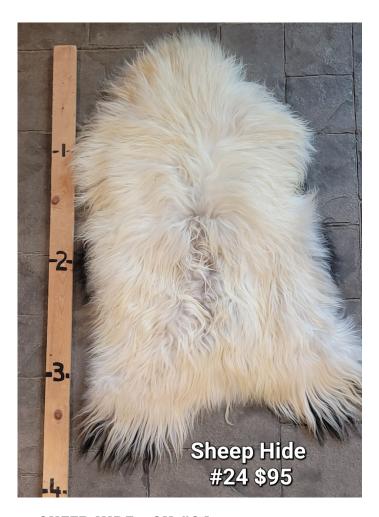

# SHEEP HIDE - SH #24

SH - #8

SH - #24

Sheep Hide. Approximately 3 1/2 Ft long. White with hints of gray and black.

Super soft.

Weight 4 lbs

**Dimensions**  $17 \times 13 \times 5$  in

Read More
Price: \$95.00

Categories: <u>Hide - Sheep</u>, <u>Hide Products</u>

SH - #8

SH - #23

Sheep Hide. Approximately 3 1/2 Ft long. White with black accents

Super soft.

Weight 4 lbs

**Dimensions**  $17 \times 13 \times 5$  in

Read More
Price: \$95.00