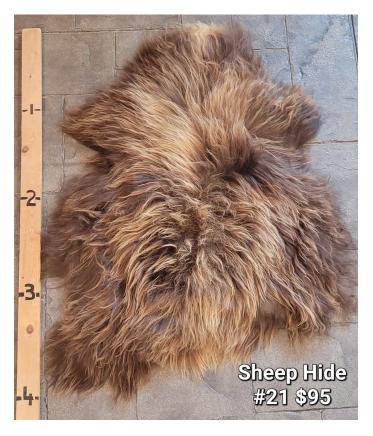

Categories: Hide - Sheep, Hide Products

SH - #8

SH - #21

Sheep Hide. Approximately 4 Ft long. A mixture of browns and tans

Super soft.

Weight 4 lbs

**Dimensions**  $17 \times 13 \times 5$  in

Read More
Price: \$95.00

Categories: Hide - Sheep, Hide Products