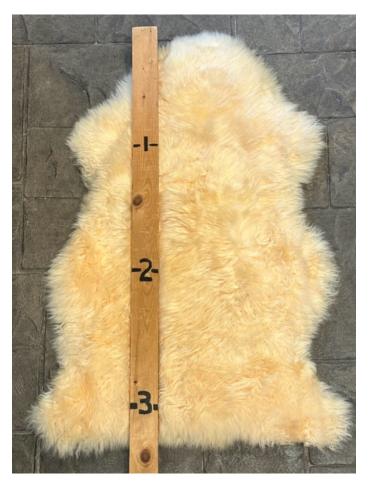

**Price:** \$85.00

Category: <u>Hide - Sheep</u>

SH - #8

SH - #8

Sheep Hide. Approximately 3 Ft long. Butterscotch.

Super soft.

Weight 4 lbs

**Dimensions**  $17 \times 13 \times 5$  in

Read More
Price: \$85.00

Category: Hide - Sheep