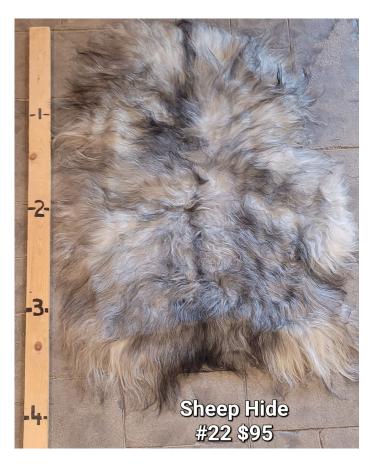

## SHEEP HIDE - SH #22

SH - #8

SH - #22

Sheep Hide. Approximately 3 1/2 Ft long. Beautiful grayish tones

Super soft.

Weight 4 lbs

**Dimensions**  $17 \times 13 \times 5$  in

Read More
Price: \$95.00

Categories: Hide - Sheep, Hide Products

SH - #8

SH - #21

Sheep Hide. Approximately 4 Ft long. A mixture of browns and tans

Super soft.

Weight 4 lbs

**Dimensions**  $17 \times 13 \times 5$  in

Read More
Price: \$95.00