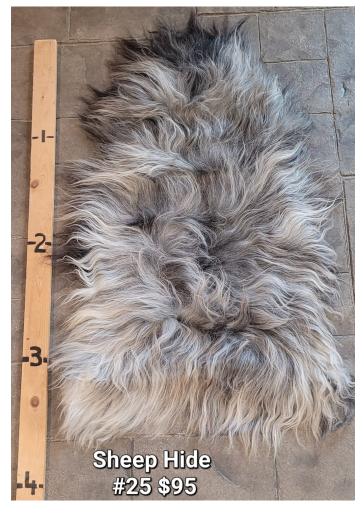

Categories: <u>Hide - Sheep</u>, <u>Hide Products</u>

SH - #8

SH - #25

Sheep Hide. Approximately 3 1/2 Ft long. Salt & Pepper - gray/black/white tones

Super soft.

Weight 4 lbs

**Dimensions**  $17 \times 13 \times 5$  in

Read More
Price: \$95.00

Categories: Hide - Sheep, Hide Products