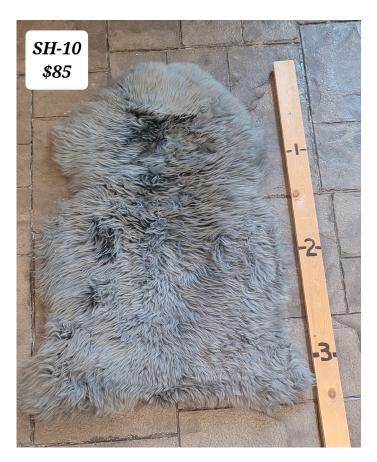

### **SHEEP HIDE - SH-10**

SH - 10

SH - 10

Sheep Hide. Approximately 3 Ft long. Grey

Super Duper soft.

Weight 4 lbs

**Dimensions**  $17 \times 13 \times 5$  in

Read More

**Price:** \$85.00

Category: <u>Hide - Sheep</u>

SH - #8

SH - #8

Sheep Hide. Approximately 3 Ft long. Butterscotch.

Super soft.

Weight 4 lbs

**Dimensions**  $17 \times 13 \times 5$  in