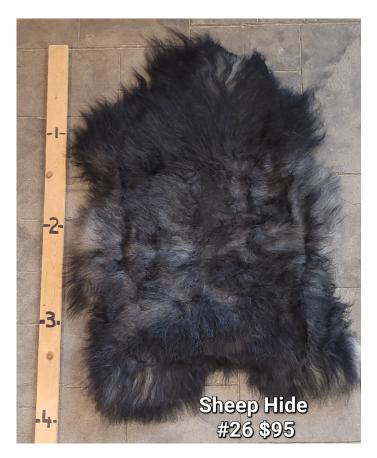

#### SHEEP HIDE - SH #26

SH - #8

SH - #26

Sheep Hide. Approximately 3 1/2 Ft long. Dark grays and blacks.

Super soft.

Weight 4 lbs

**Dimensions**  $17 \times 13 \times 5$  in

Read More
Price: \$95.00

Categories: <u>Hide - Sheep</u>, <u>Hide Products</u>

SH - #8

SH - #25

Sheep Hide. Approximately 3 1/2 Ft long. Salt & Pepper - gray/black/white tones

Super soft.

Weight 4 lbs

**Dimensions**  $17 \times 13 \times 5$  in