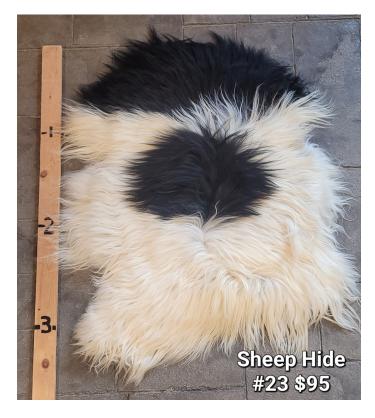

Categories: <u>Hide - Sheep</u>, <u>Hide Products</u>

SH - #8

SH - #23

Sheep Hide. Approximately 3 1/2 Ft long. White with black accents

Super soft.

Weight 4 lbs

**Dimensions**  $17 \times 13 \times 5$  in

Read More
Price: \$95.00

Categories: <u>Hide - Sheep</u>, <u>Hide Products</u>