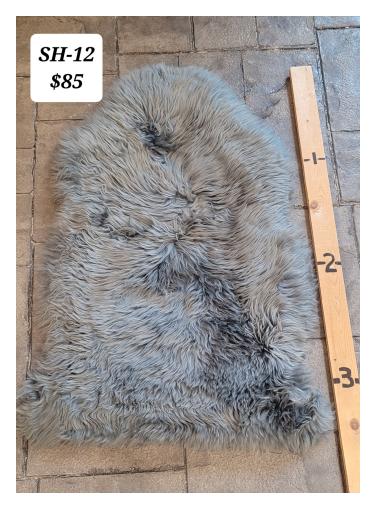

#### **SHEEP HIDE - SH-12**

SH - 12

SH - 12

Sheep Hide. Approximately 3 Ft long. Grey

Super Duper soft.

Weight 4 lbs

**Dimensions**  $17 \times 13 \times 5$  in

Read More
Price: \$85.00

Category: Hide - Sheep