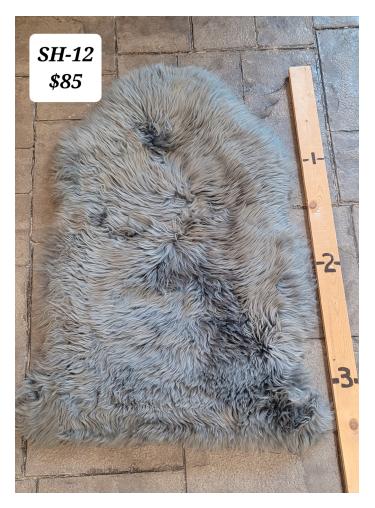

## **SHEEP HIDE - SH-12**

SH - 12

SH - 12

Sheep Hide. Approximately 3 Ft long. Grey

Super Duper soft.

Weight 4 lbs

**Dimensions**  $17 \times 13 \times 5$  in

Read More
Price: \$85.00

Category: Hide - Sheep