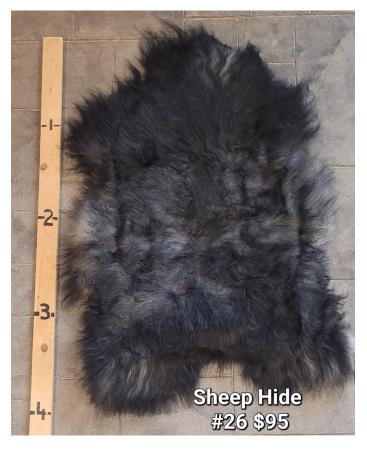

#### SHEEP HIDE - SH #26

SH - #8

SH - #26

Sheep Hide. Approximately 3 1/2 Ft long. Dark grays and blacks.

Super soft.

Weight 4 lbs

**Dimensions**  $17 \times 13 \times 5$  in

Read More

**Price:** \$95.00

Categories: <u>Hide - Sheep</u>, <u>Hide Products</u>