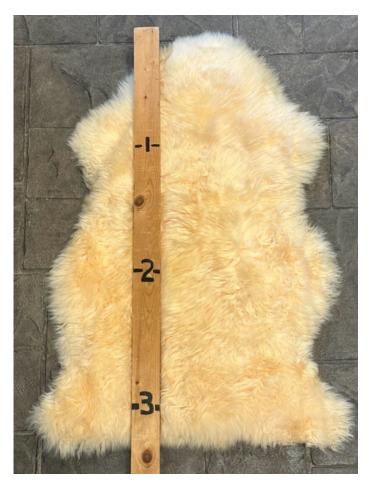

## **SHEEP HIDE - SH #8**

SH - #8

SH - #8

Sheep Hide. Approximately 3 Ft long. Butterscotch.

Super soft.

Weight 4 lbs

**Dimensions**  $17 \times 13 \times 5$  in

Read More
Price: \$85.00

Category: Hide - Sheep