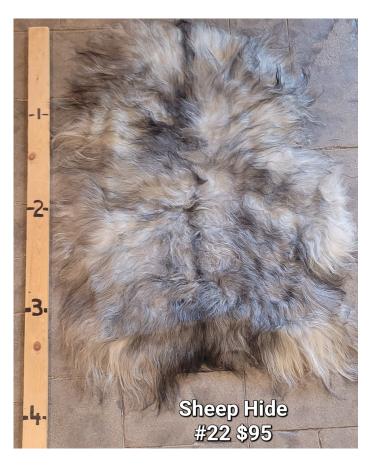

## SHEEP HIDE - SH #22

SH - #8

SH - #22

Sheep Hide. Approximately 3 1/2 Ft long. Beautiful grayish tones

Super soft.

Weight 4 lbs

**Dimensions**  $17 \times 13 \times 5$  in

Read More
Price: \$95.00

Categories: <u>Hide - Sheep</u>, <u>Hide Products</u>