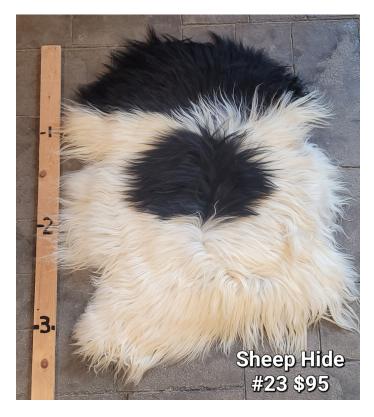

## SHEEP HIDE - SH #23

SH - #8

SH - #23

Sheep Hide. Approximately 3 1/2 Ft long. White with black accents

Super soft.

Weight 4 lbs

**Dimensions**  $17 \times 13 \times 5$  in

Read More
Price: \$95.00

Categories: <u>Hide - Sheep</u>, <u>Hide Products</u>