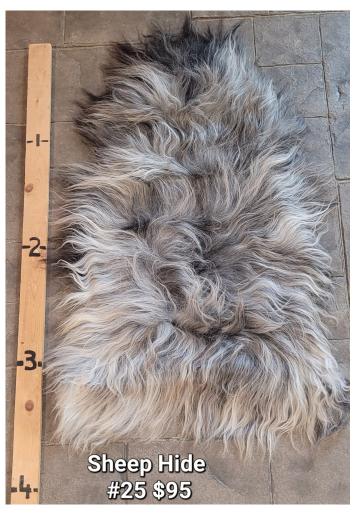

#### SHEEP HIDE - SH #25

SH - #8

SH - #25

Sheep Hide. Approximately 3 1/2 Ft long. Salt & Pepper - gray/black/white tones

Super soft.

Weight 4 lbs

**Dimensions**  $17 \times 13 \times 5$  in

Read More
Price: \$95.00

Categories: <u>Hide - Sheep</u>, <u>Hide Products</u>