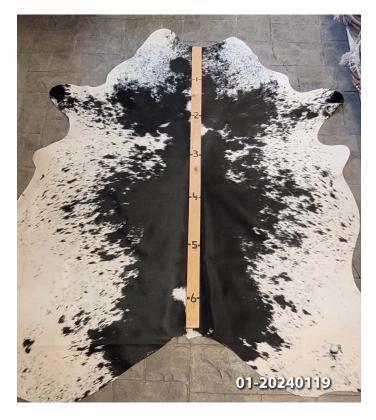

#### **COWHIDE RUG #01-20240119**

Cowhide Rug #01-20240119

Cattle Hide. Measures more than 6 feet in length.

For Size - Notice measuring stick in photo.

100% house trained.

Material: 100% Authentic Cowhide

Weight 10 lbs

Read More
Price: \$375.00

Category: <u>Hide Rug - Cattle</u>