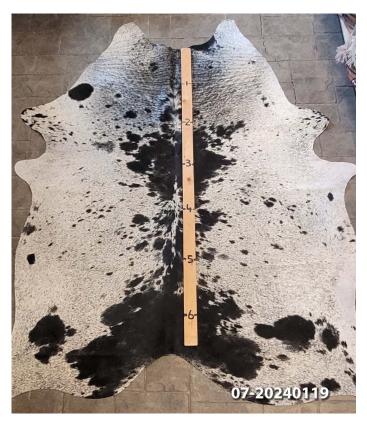

# **COWHIDE RUG #07-20240119**

Cowhide Rug #07-20240119

Cattle Hide. Measures more than 6 feet in length.

For Size - Notice measuring stick in photo.

100% house trained.

Material: 100% Authentic Cowhide

Weight 10 lbs

Read More
Price: \$475.00