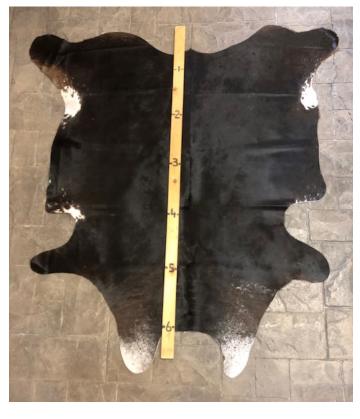

#### **MIDNIGHT BLACK HIDE HD-295**

Midnight Black Hide HD-295

Texas Longhorn Hide. Measures over 6 feet in length.

For Size - Notice measuring stick in photo.

100% house trained.

Material: 100% Authentic Cowhide

Weight 5 lbs

Read More
Price: \$325.00

Category: <u>Hide Rug - Cattle</u>