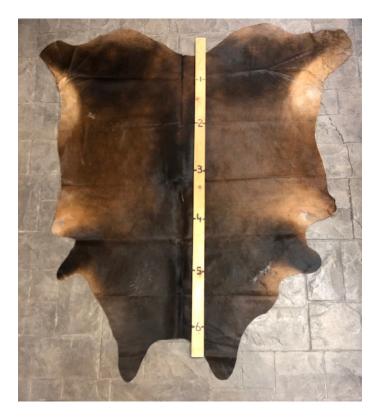

#### **BRONZE BROWN HIDE HD-293**

Bronze Brown Hide HD-293

Texas Longhorn Hide. Measures over 6 feet in length.

For Size - Notice measuring stick in photo.

100% house trained.

Material: 100% Authentic Cowhide

Weight 5 lbs

Read More
Price: \$380.00

**Category:** <u>Hide Rug - Cattle</u>