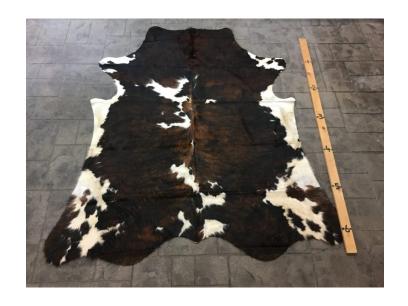

# **RED SPECKLED HIDE HD-291**

Red Speckled Hide HD-291

Texas Longhorn Hide. Measures over 6 feet in length.

For Size - Notice measuring stick in photo.

100% house trained.

Material: 100% Authentic Cowhide

Weight 5 lbs

Read More
Price: \$390.00

**Category:** <u>Hide Rug - Cattle</u>