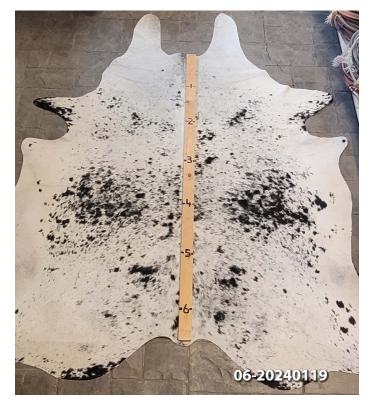

#### **COWHIDE RUG #06-20240119**

Cowhide Rug #06-20240119

Cattle Hide. Measures more than 6 feet in length.

For Size - Notice measuring stick in photo.

100% house trained.

Material: 100% Authentic Cowhide

Weight 10 lbs

Read More
Price: \$375.00

**Category:** <u>Hide Rug - Cattle</u>