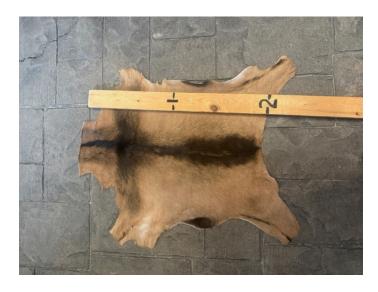

#### **GOAT HIDE GH-#08**

Goat Hide GH- #08

Goat Hide GH- #08

Tan and Brown goat hide

Weight 2 lbs

Read More
Price: \$50.00

**Category:** Hide-Goat