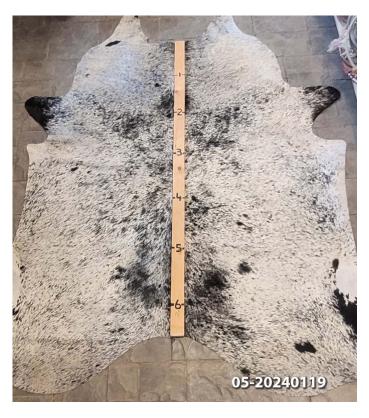

# **COWHIDE RUG #05-20240119**

Cowhide Rug #05-20240119

Cattle Hide. Measures more than 6 feet in length

For Size - Notice measuring stick in photo.

100% house trained.

Material: 100% Authentic Cowhide

Weight 10 lbs

Read More
Price: \$400.00