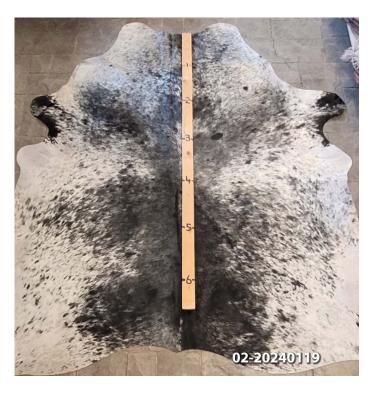

#### **COWHIDE RUG #26-20240119**

Cowhide Rug #26-20240119

Cattle Hide. Measures more than 6 feet in length.

For Size - Notice measuring stick in photo.

100% house trained.

Material: 100% Authentic Cowhide

Weight 12 lbs

**Dimensions**  $17 \times 13 \times 6$  in

Read More
Price: \$410.00

Category: Hide Rug - Cattle