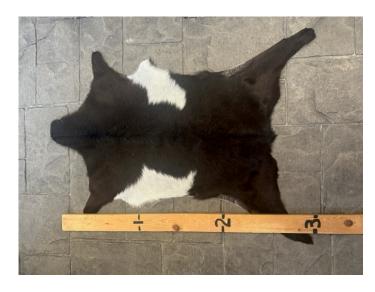

#### **MIDNIGHT BLACK HIDE HD-295**

Midnight Black Hide HD-295

Texas Longhorn Hide. Measures over 6 feet in length.

For Size - Notice measuring stick in photo.

100% house trained.

Material: 100% Authentic Cowhide

Weight 5 lbs

Read More
Price: \$325.00

Category: <u>Hide Rug - Cattle</u>