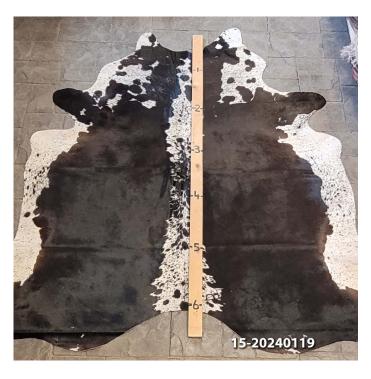

#### **COWHIDE RUG #15-20240119**

Cowhide Rug #15-20240119

Cattle Hide. Measures more than 6 feet in length.

For Size - Notice measuring stick in photo.

100% house trained.

Material: 100% Authentic Cowhide

Weight 12 lbs

**Dimensions**  $17 \times 13 \times 6$  in

Read More
Price: \$400.00