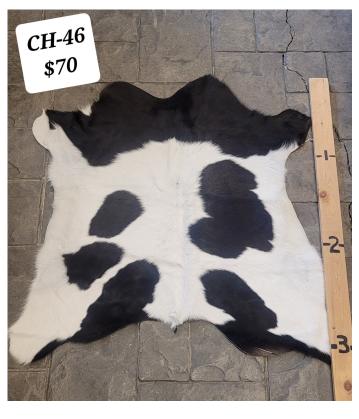

# **CALF HIDE - CH-46**

CH-46

CH-46

Calf Hide. Approximately 3 Ft long.

Weight 4 lbs

**Dimensions**  $17 \times 13 \times 5$  in

Read More
Price: \$70.00

Categories: <u>Hide-Calf</u>, <u>Western Decor</u>