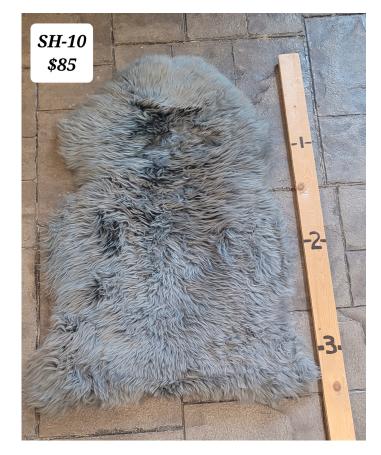

# **HIDE RUGS**

All Hides, Longhorn, Calf, and Goat

**SHEEP HIDE - SH-12** 

SH - 12

SH - 12

Sheep Hide. Approximately 3 Ft long. Grey

**SHEEP HIDE - SH-10** 

SH - 10

SH - 10

Sheep Hide. Approximately 3 Ft long. Grey

Super Duper soft.

Super Duper soft.

Weight 4 lbs

**Dimensions**  $17 \times 13 \times 5$  in

Read More
Price: \$85.00

Category: Hide - Sheep