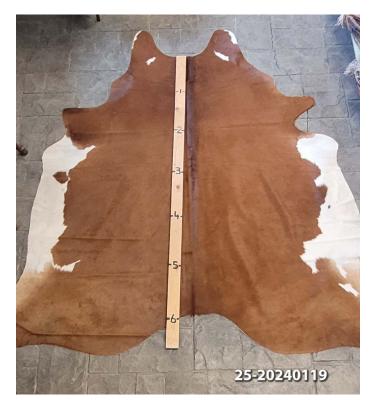

#### **COWHIDE RUG #25-20240119**

Cowhide Rug #25-20240119

Cattle Hide. Measures more than 6 feet in length.

For Size - Notice measuring stick in photo.

100% house trained.

Material: 100% Authentic Cowhide

Weight 12 lbs

**Dimensions**  $17 \times 13 \times 6$  in

Read More
Price: \$390.00

**Category:** <u>Hide Rug - Cattle</u>