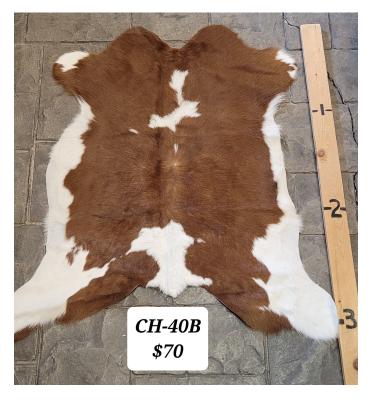

**CALF HIDE - CH-40B** 

CH-40B

CH-40B

Calf Hide. Approximately 3 Ft long.

Weight 4 lbs

**Dimensions**  $17 \times 13 \times 5$  in

Read More
Price: \$70.00

Categories: Hide-Calf, Western Decor