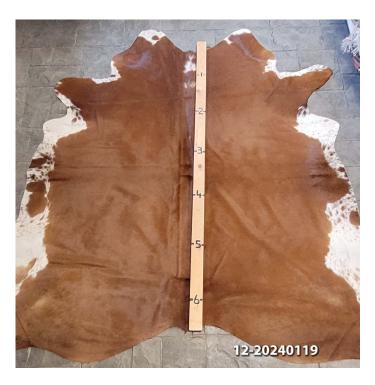

#### **COWHIDE RUG #12-20240119**

Cowhide Rug #12-20240119

Cattle Hide. Measures more than 6 feet in length.

For Size - Notice measuring stick in photo.

100% house trained.

Material: 100% Authentic Cowhide

Weight 12 lbs

**Dimensions**  $17 \times 13 \times 6$  in

Read More
Price: \$420.00

Category: Hide Rug - Cattle