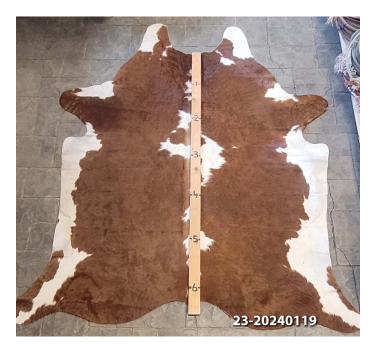

#### **COWHIDE RUG #23-20240119**

Cowhide Rug #23-20240119

Cattle Hide. Measures more than 6 feet in length.

For Size - Notice measuring stick in photo.

100% house trained.

Material: 100% Authentic Cowhide

Weight 12 lbs

**Dimensions**  $17 \times 13 \times 6$  in

Read More
Price: \$390.00

Category: <u>Hide Rug - Cattle</u>