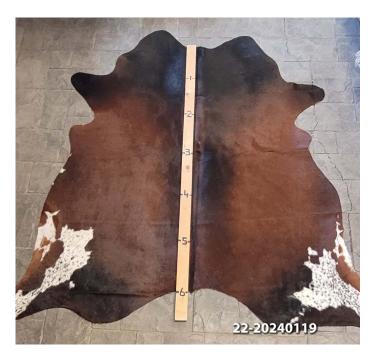

#### **COWHIDE RUG #15-20240119**

Cowhide Rug #15-20240119

Cattle Hide. Measures more than 6 feet in length.

For Size - Notice measuring stick in photo.

100% house trained.

Material: 100% Authentic Cowhide

Weight 12 lbs

**Dimensions**  $17 \times 13 \times 6$  in

Read More
Price: \$400.00