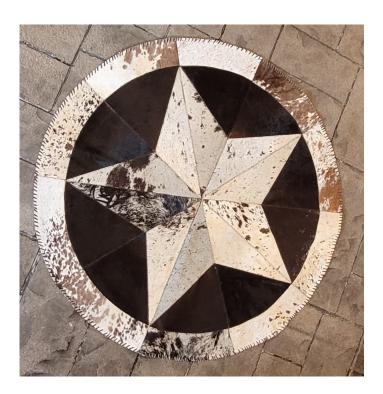

# COWHIDE CIRCLE RUG #1-CR20240215

Cowhide Circle Rug #1-CR20240215

Cattle Hide Circle Rug

42" Diameter

Material: 100% Authentic Cowhide

Weight 4 lbs Dimensions  $42 \times 42$  in

Read More
Price: \$178.00

Categories: <u>Hide Rug - Cattle</u>, <u>Hides-</u>

Round/Patchwork