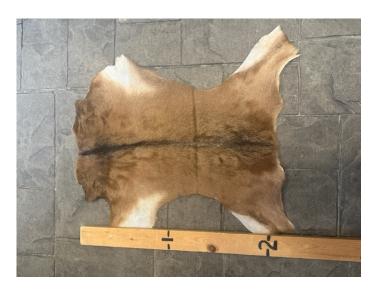

#### **GOLDEN DUNN HIDE HD-294**

Golden Dunn Hide HD-294

Texas Longhorn Hide. Measures over 6 feet in length.

For Size - Notice measuring stick in photo.

100% house trained.

Material: 100% Authentic Cowhide

Weight 5 lbs

Read More
Price: \$300.00

Category: Hide Rug - Cattle