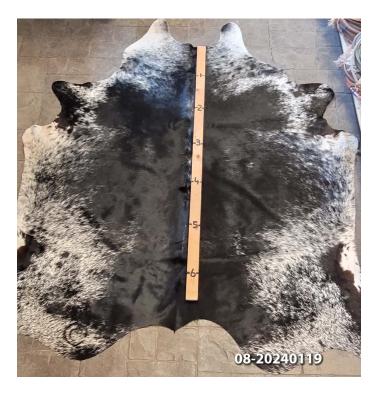

#### **COWHIDE RUG #08-20240119**

Cowhide Rug #08-20240119

Cattle Hide. Measures more than 6 feet in length.

For Size - Notice measuring stick in photo.

100% house trained.

Material: 100% Authentic Cowhide

Weight 10 lbs

Read More
Price: \$450.00

Category: <u>Hide Rug - Cattle</u>