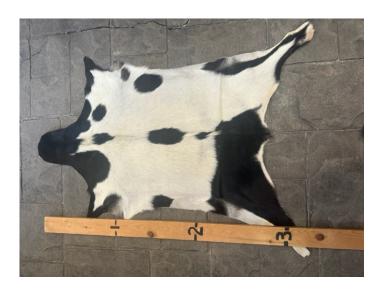

# **CALF HIDE - CH-46**

CH-46

CH-46

Calf Hide. Approximately 3 Ft long.

Weight 4 lbs

**Dimensions**  $17 \times 13 \times 5$  in

Read More
Price: \$70.00

Categories: <u>Hide-Calf</u>, <u>Western Decor</u>

**CALF HIDE - CH-40B** 

CH-40B

CH-40B

Calf Hide. Approximately 3 Ft long.

Weight 4 lbs

**Dimensions**  $17 \times 13 \times 5$  in

Read More
Price: \$70.00

Categories: Hide-Calf, Western Decor

**CALF HIDE - CH-40** 

CH-40

CH-40

Calf Hide. Approximately 3 Ft long.

Weight 4 lbs

**Dimensions**  $17 \times 13 \times 5$  in

Read More
Price: \$70.00

Categories: Hide-Calf, Western Decor