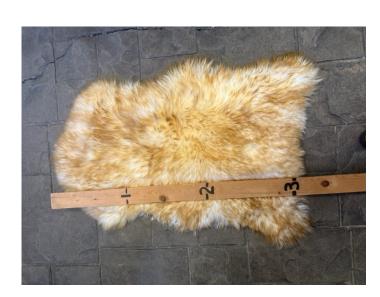

# **HIDE RUGS**

All Hides, Longhorn, Calf, and Goat

**SHEEP HIDE - SH-12** 

SH - 12

SH - 12

Sheep Hide. Approximately 3 Ft long. Grey

**SHEEP HIDE - SH-10** 

SH - 10

SH - 10

Sheep Hide. Approximately 3 Ft long. Grey

Super Duper soft.

Super Duper soft.

Weight 4 lbs

**Dimensions**  $17 \times 13 \times 5$  in

Read More
Price: \$85.00

Category: Hide - Sheep

Weight 4 lbs

**Dimensions**  $17 \times 13 \times 5$  in

Read More
Price: \$85.00

Category: <u>Hide - Sheep</u>

SHEEP HIDE - SH #8

SH - #8

SH - #8

Sheep Hide. Approximately 3 Ft long. Butterscotch.