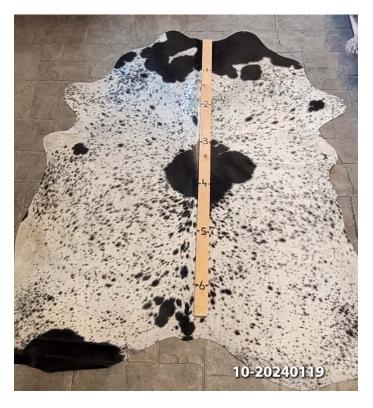

#### **COWHIDE RUG #10-20240119**

Cowhide Rug #10-20240119

Cattle Hide. Measures more than 6 feet in length.

For Size - Notice measuring stick in photo.

100% house trained.

Material: 100% Authentic Cowhide

Weight 12 lbs

**Dimensions**  $17 \times 13 \times 6$  in

Read More
Price: \$435.00

Category: Hide Rug - Cattle