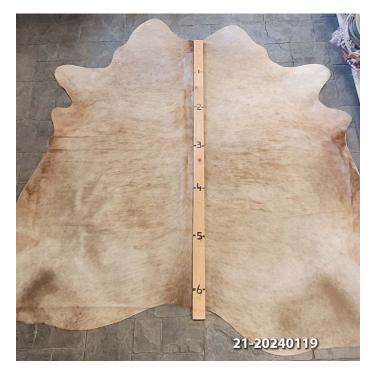

#### **COWHIDE RUG #21-20240119**

Cowhide Rug #21-20240119

Cattle Hide. Measures more than 6 feet in length.

For Size - Notice measuring stick in photo.

100% house trained.

Material: 100% Authentic Cowhide

Weight 12 lbs

**Dimensions**  $17 \times 13 \times 6$  in

Read More
Price: \$390.00

Category: Hide Rug - Cattle