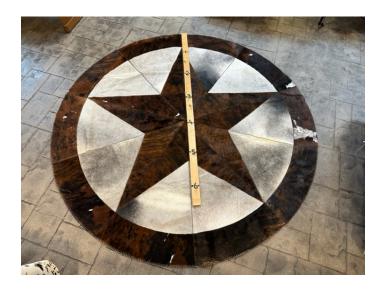

# **COWHIDE 8FT. RUG. CH#2**

Cowhide Circle Rug #2

Cowhide Circle Rug. CH#2

Huge Cow Hide Circle Rug. Multi color. Patchwork.

8Ft. Diameter

Material: 100% Authentic Cowhide

Weight 25 lbs

**Dimensions**  $20 \times 13 \times 9.75$  in

Read More

**Price:** \$525.00

Categories: Hide Rug - Cattle, Hides-

Round/Patchwork