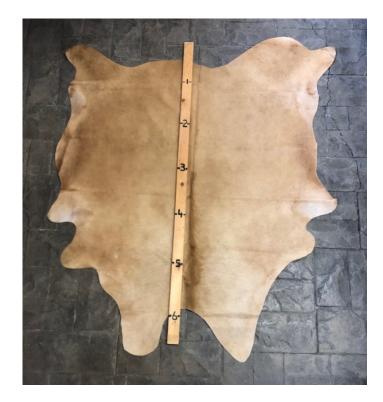

# **HIDE RUGS**

All Hides, Longhorn, Calf, and Goat

**SHEEP HIDE - SH-12** 

SH - 12

SH - 12

Sheep Hide. Approximately 3 Ft long. Grey

**SHEEP HIDE - SH-10** 

SH - 10

SH - 10

Sheep Hide. Approximately 3 Ft long. Grey

Super Duper soft.

Super Duper soft.

Weight 4 lbs

**Dimensions**  $17 \times 13 \times 5$  in

Read More
Price: \$85.00

Category: Hide - Sheep

Weight 4 lbs

**Dimensions**  $17 \times 13 \times 5$  in

Read More
Price: \$85.00

Category: <u>Hide - Sheep</u>

SHEEP HIDE - SH #8

SH - #8

SH - #8

Sheep Hide. Approximately 3 Ft long. Butterscotch.