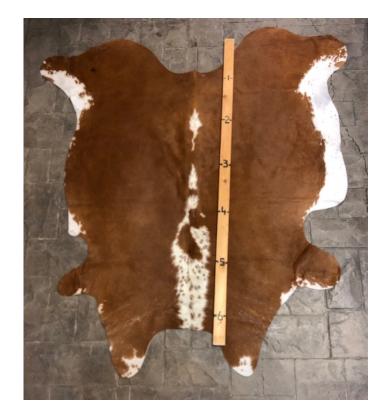

#### **BRONZE BROWN HIDE HD-293**

Bronze Brown Hide HD-293

Texas Longhorn Hide. Measures over 6 feet in length.

For Size - Notice measuring stick in photo.

100% house trained.

Material: 100% Authentic Cowhide

Weight 5 lbs

Read More
Price: \$380.00

**Category:** <u>Hide Rug - Cattle</u>