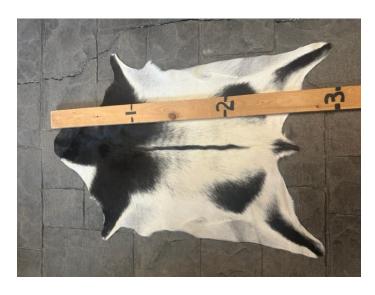

#### **MIDNIGHT BLACK HIDE HD-295**

Midnight Black Hide HD-295

Texas Longhorn Hide. Measures over 6 feet in length.

For Size - Notice measuring stick in photo.

100% house trained.

Material: 100% Authentic Cowhide

Weight 5 lbs

Read More
Price: \$325.00

Category: <u>Hide Rug - Cattle</u>