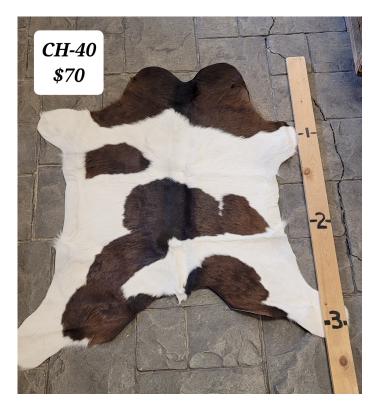

**CALF HIDE - CH-40** 

CH-40

CH-40

Calf Hide. Approximately 3 Ft long.

Weight 4 lbs

**Dimensions**  $17 \times 13 \times 5$  in

Read More
Price: \$70.00

Categories: Hide-Calf, Western Decor