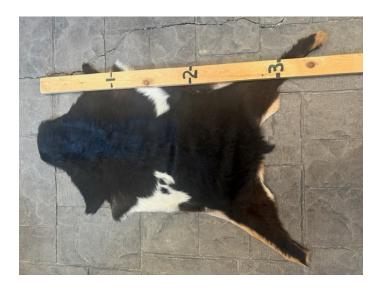

# **BLACK WITH WHITE HIDE HD-297**

Black With White Hide HD-297

Texas Longhorn Hide. Measures over 6 feet in length.

For Size - Notice measuring stick in photo.

100% house trained.

Material: 100% Authentic Cowhide

Weight 5 lbs

Read More
Price: \$375.00