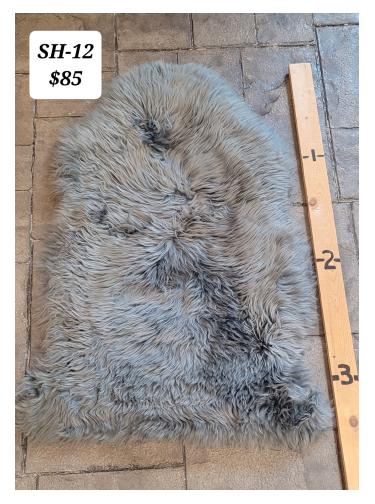

# **HIDE RUGS**

All Hides, Longhorn, Calf, and Goat

**SHEEP HIDE - SH-12** 

SH - 12

SH - 12

Sheep Hide. Approximately 3 Ft long. Grey

**SHEEP HIDE - SH-10** 

SH - 10