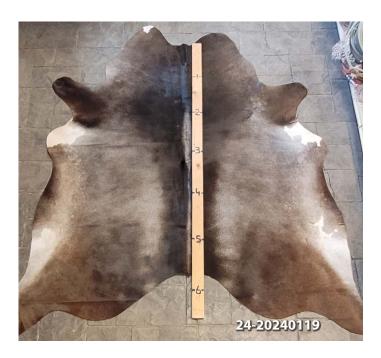

#### **COWHIDE RUG #24-20240119**

Cowhide Rug #24-20240119

Cattle Hide. Measures more than 6 feet in length.

For Size - Notice measuring stick in photo.

100% house trained.

Material: 100% Authentic Cowhide

Weight 12 lbs

**Dimensions**  $17 \times 13 \times 6$  in

Read More
Price: \$360.00

Category: Hide Rug - Cattle