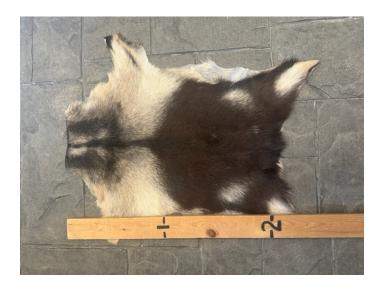

#### **GOAT HIDE GH-#06**

Goat Hide GH- #06

Goat Hide GH- #06

Tan hide with brown down the middle and black accents

Weight 2 lbs

Read More
Price: \$50.00

**Category:** Hide-Goat

#### **GOAT HIDE GH- #04**

Goat Hide GH- #04

Goat Hide GH- #04

Tan hide with brown and black accents

Weight 2 lbs

Read More
Price: \$50.00