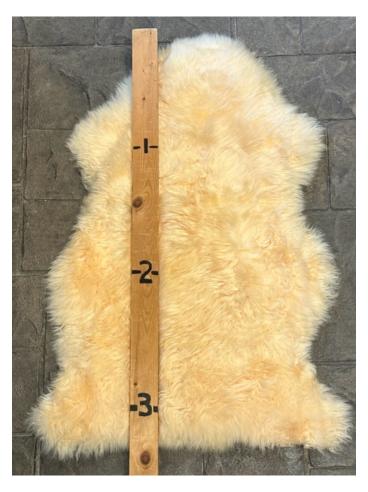

Weight 4 lbs

**Dimensions**  $17 \times 13 \times 5$  in

Read More
Price: \$85.00

Category: <u>Hide - Sheep</u>

SHEEP HIDE - SH #8

SH - #8

SH - #8

Sheep Hide. Approximately 3 Ft long. Butterscotch.

Super soft.