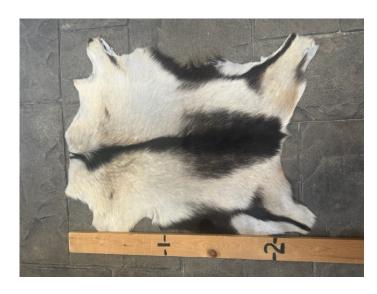

#### **GOAT HIDE GH- #07**

Goat Hide GH- #07

Goat Hide GH- #07

White hide with black down the middle

Weight 2 lbs

Read More
Price: \$50.00