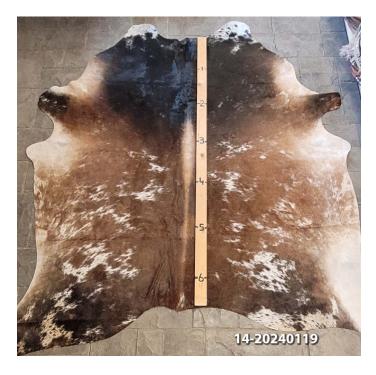

#### **COWHIDE RUG #14-20240119**

Cowhide Rug #14-20240119

Cattle Hide. Measures more than 6 feet in length

For Size - Notice measuring stick in photo.

100% house trained.

Material: 100% Authentic Cowhide

Weight 12 lbs

**Dimensions**  $17 \times 13 \times 6$  in

Read More
Price: \$390.00

**Category:** <u>Hide Rug - Cattle</u>