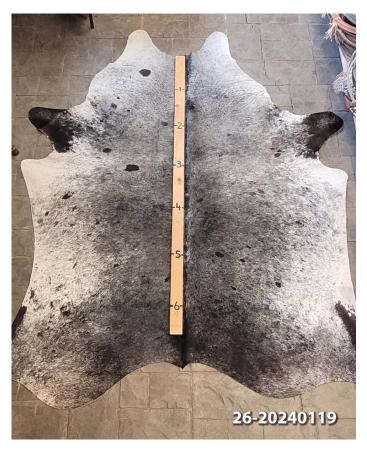

#### **COWHIDE RUG #26-20240119**

Cowhide Rug #26-20240119

Cattle Hide. Measures more than 6 feet in length.

For Size - Notice measuring stick in photo.

100% house trained.

Material: 100% Authentic Cowhide

Weight 12 lbs

**Dimensions**  $17 \times 13 \times 6$  in

Read More
Price: \$410.00

Category: Hide Rug - Cattle