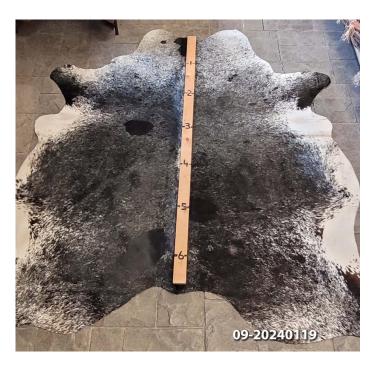

#### **COWHIDE RUG #09-20240119**

Cowhide Rug #09-20240119

Cattle Hide. Measures more than 6 feet in length.

For Size - Notice measuring stick in photo.

100% house trained.

Material: 100% Authentic Cowhide

Weight 12 lbs

**Dimensions**  $17 \times 13 \times 6$  in

Read More
Price: \$450.00