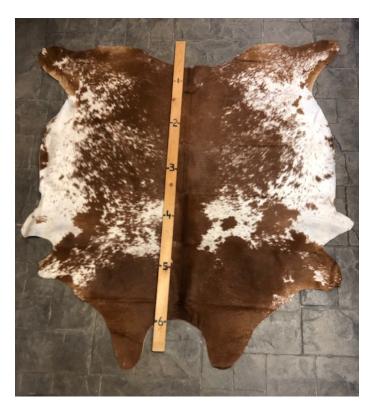

# **RED SPECKLED HIDE HD-291**

Red Speckled Hide HD-291

Texas Longhorn Hide. Measures over 6 feet in length.

For Size - Notice measuring stick in photo.

100% house trained.

Material: 100% Authentic Cowhide

Weight 5 lbs

Read More
Price: \$390.00

**Category:** <u>Hide Rug - Cattle</u>