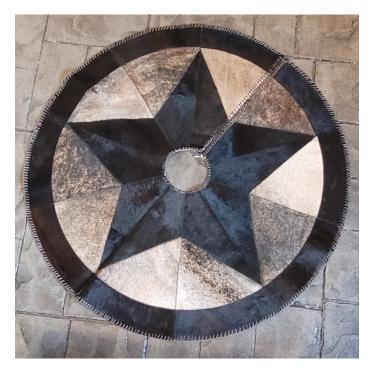

# COWHIDE TREE SKIRT #2-TS20240215 (COPY)

Cowhide Tree Skirt #2-TS20240215

Cowhide Tree Skirt #2-TS20240215

Dark brown and tan patchwork cowhide tree skirt

42.5" Diameter

Material: 100% Authentic Cowhide

Weight 4 lbs

Dimensions 42 × 42 in

Read More
Price: \$150.00

Categories: Hide Rug - Cattle, Hide Tree

Skirts, Hides-Round/Patchwork