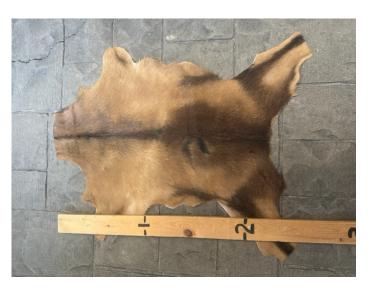

# **RED SPECKLED HIDE HD-291**

Red Speckled Hide HD-291

Texas Longhorn Hide. Measures over 6 feet in length.

For Size - Notice measuring stick in photo.

100% house trained.

Material: 100% Authentic Cowhide

Weight 5 lbs

Read More
Price: \$390.00

**Category:** <u>Hide Rug - Cattle</u>