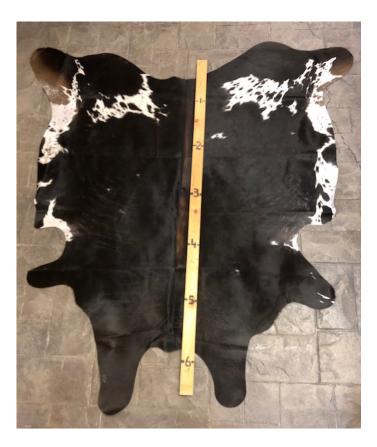

#### **MIDNIGHT BLACK HIDE HD-295**

Midnight Black Hide HD-295

Texas Longhorn Hide. Measures over 6 feet in length.

For Size - Notice measuring stick in photo.

100% house trained.

Material: 100% Authentic Cowhide

Weight 5 lbs

Read More
Price: \$325.00

Category: <u>Hide Rug - Cattle</u>