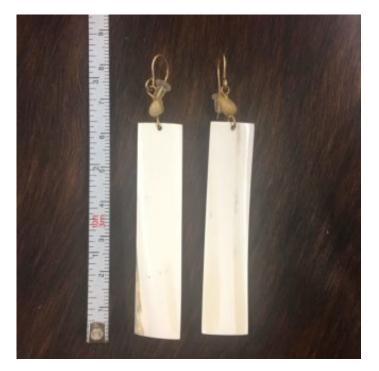

#### **RECTANGLE EARRING SET**

White Rectangle Shape Polished Earring Set

Weight 0.25 lbs

Read More Price: \$39.99 Category: Jewelery