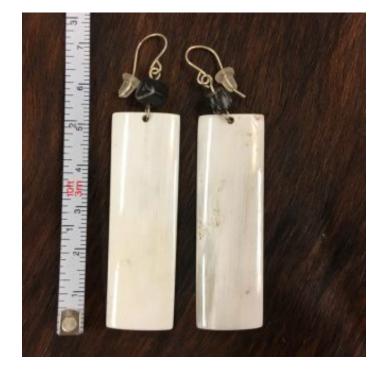

# **RECTANGLE EARRING SET**

White Polished Longhorn Earring Set.

Weight 0.25 lbs

Read More Price: \$39.99 Category: Jewelery