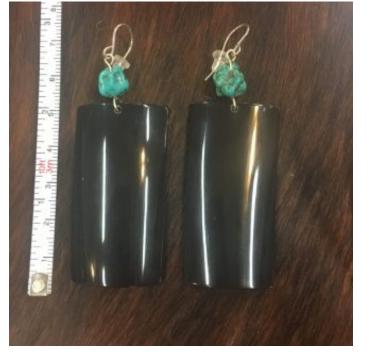

## **RECTANGLE EARRING SET**

Black Polished Longhorn Earring Set with turquoise stone.

Weight 0.25 lbs

Read More Price: \$39.99 Category: Jewelery