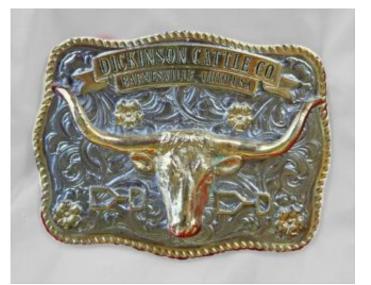

## **BELT BUCKLE - GOLD**

Texas Longhorn Gold Belt Buckle. Special casting for Dickinson Cattle Co. Pure 24K gold plated. Hand custom designed by Bob Mitchell with raised horn shape for a third dimension. Size 3 1/8 x 4 1/4

Weight 1 lbs

Read More Price: \$115.00 Category: Jewelery