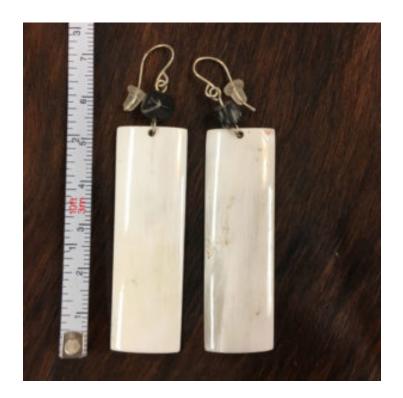

# **RECTANGLE EARRING SET**

White Polished Longhorn Earring Set.

Weight 0.25 lbs

Read More Price: \$39.99 Category: Jewelery