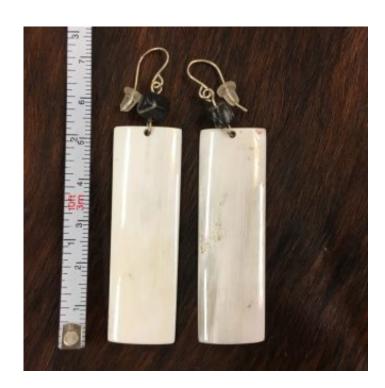

#### **RECTANGLE EARRING SET**

White Polished Longhorn Earring Set.

Weight 0.25 lbs

Read More
Price: \$39.99
Category: Jewelery