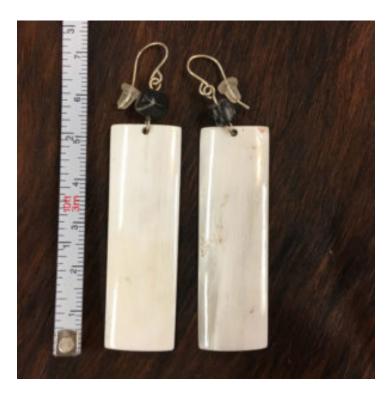

#### **RECTANGLE EARRING SET**

White Polished Longhorn Earring Set.

Weight 0.25 lbs

Read More
Price: \$39.99
Category: Jewelery

#### **RECTANGLE EARRING SET**

White Rectangle Shape Polished Earring Set

Weight 0.25 lbs

Read More
Price: \$39.99
Category: Jewelery