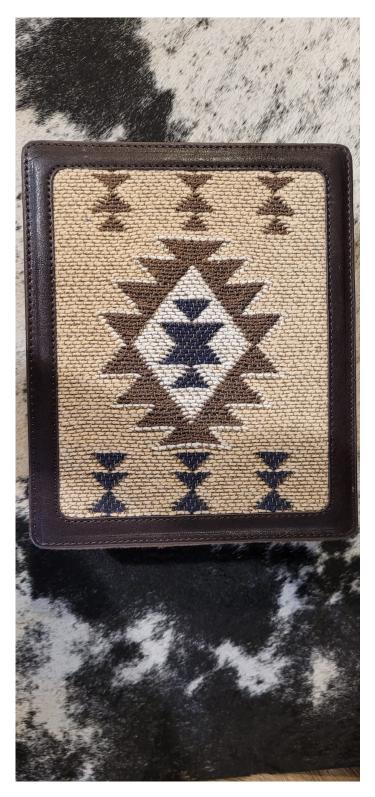

#### **COWHIDE JEWELRY BOX - HPJB6956**

Cowhide Jewelry Box - HPJB6956

Cowhide Jewelry Box - HPJB6956

Light Brown and white cowhide jewelry box

8.5" L x 7" W x 3" H

Material: 100% Authentic Cowhide

Weight 2 lbs

**Dimensions**  $8.5 \times 7 \times 3$  in

Read More
Price: \$58.00

Categories: Hide Products, Jewelery