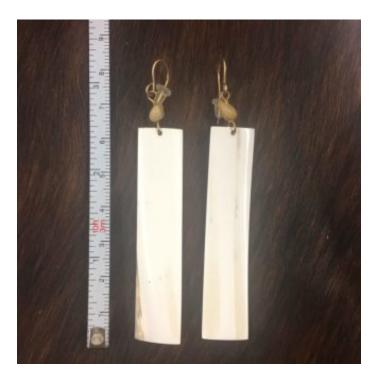

#### **RECTANGLE EARRING SET**

White Polished Longhorn Earring Set.

Weight 0.25 lbs

Read More
Price: \$39.99
Category: Jewelery

#### **RECTANGLE EARRING SET**

White Rectangle Shape Polished Earring Set

Weight 0.25 lbs

Read More
Price: \$39.99
Category: Jewelery