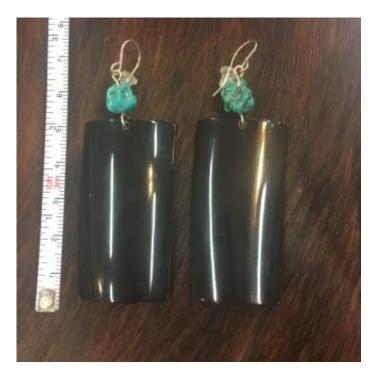

## **RECTANGLE EARRING SET**

Black Polished Longhorn Earring Set with turquoise stone.

Weight 0.25 lbs

Read More
Price: \$39.99
Category: Jewelery

Plum Banded Agate, Purple Agate, Landscape Jasper, and Chinese Crystal Handmade Stone Necklace