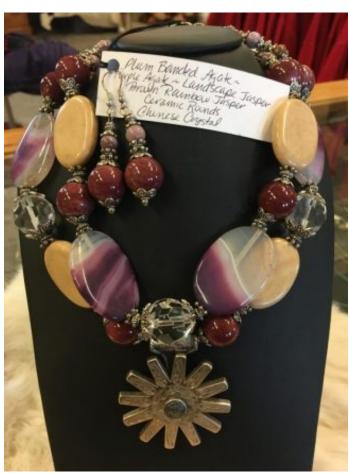

## **RECTANGLE EARRING SET**

Black Polished Longhorn Earring Set with turquoise stone.

Weight 0.25 lbs

Read More
Price: \$39.99
Category: Jewelery

Plum Banded Agate, Purple Agate, Landscape Jasper, and Chinese Crystal Handmade Stone Necklace