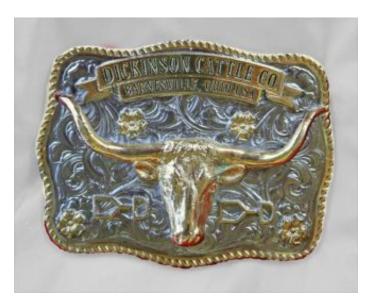

#### **BELT BUCKLE - GOLD**

Texas Longhorn Gold Belt Buckle. Special casting for Dickinson Cattle Co. Pure 24K gold plated. Hand custom designed by Bob Mitchell with raised horn shape for a third dimension. Size 3 1/8 × 4 1/4

Weight 1 lbs

Read More
Price: \$59.95
Category: Jewelery