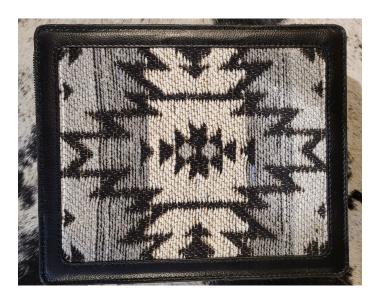

### **COWHIDE JEWELRY BOX - HPJB6957**

Cowhide Jewelry Box - HPJB6957

Cowhide Jewelry Box - HPJB6957

Black, White, and gray cowhide jewelry box

8.5" L x 7" W x 3" H

Material: 100% Authentic Cowhide

Weight 2 lbs

**Dimensions**  $8.5 \times 7 \times 3$  in

Read More
Price: \$58.00

Categories: <u>Hide Products</u>, <u>Jewelery</u>