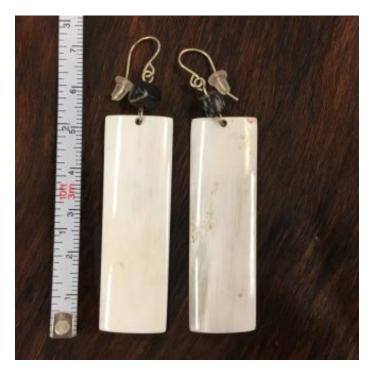

# **RECTANGLE EARRING SET**

White Polished Longhorn Earring Set.

Weight 0.25 lbs

Read More
Price: \$39.99
Category: Jewelery

#### **RECTANGLE EARRING SET**

White Rectangle Shape Polished Earring Set

Weight 0.25 lbs

Read More
Price: \$39.99
Category: Jewelery