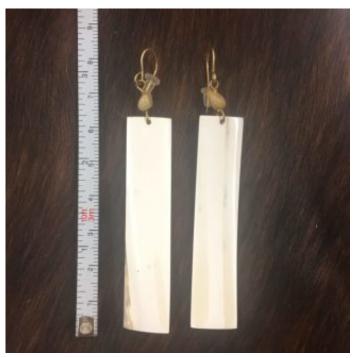

# **RECTANGLE EARRING SET**

White Polished Longhorn Earring Set.

Weight 0.25 lbs

Read More
Price: \$39.99
Category: Jewelery

#### **RECTANGLE EARRING SET**

White Rectangle Shape Polished Earring Set

Weight 0.25 lbs

Read More
Price: \$39.99
Category: Jewelery