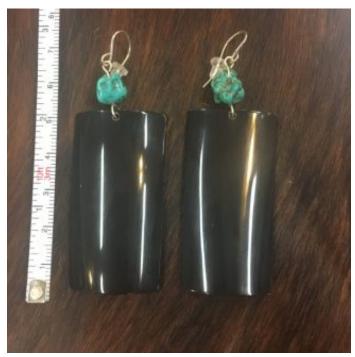

## **RECTANGLE EARRING SET**

Black Polished Longhorn Earring Set with turquoise stone.

Weight 0.25 lbs

Read More
Price: \$39.99
Category: Jewelery