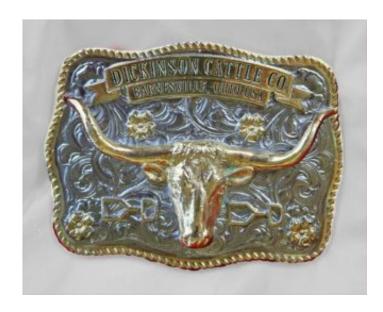

## **BELT BUCKLE - GOLD**

Texas Longhorn Gold Belt Buckle. Special casting for Dickinson Cattle Co. Pure 24K gold plated. Hand custom designed by Bob Mitchell with raised horn shape for a third dimension. Size 3 1/8 × 4 1/4

Weight 1 lbs

Read More
Price: \$115.00
Category: Jewelery