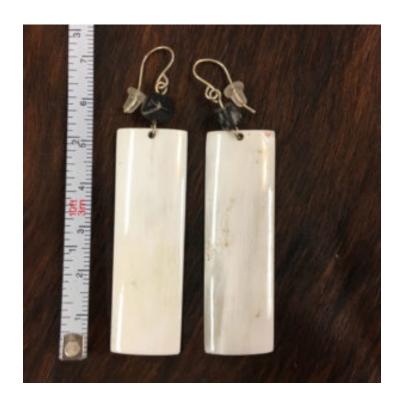

# **RECTANGLE EARRING SET**

White Polished Longhorn Earring Set.

Weight 0.25 lbs

Read More
Price: \$39.99
Category: Jewelery

#### **RECTANGLE EARRING SET**

White Rectangle Shape Polished Earring Set

Weight 0.25 lbs

Read More
Price: \$39.99
Category: Jewelery