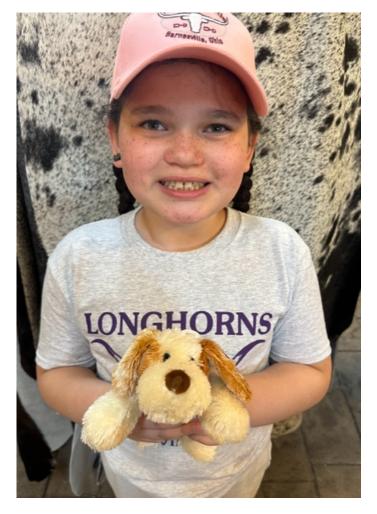

### SMALL PLUSH BLONDE DOG SPD-2

SPD-2

SPD-2

Small Blonde floppy plush dog. Bean stuffing. Soft cuddly toy.

\$8.50

Weight1 lbsDimensions $5 \times 5 \times 4$  in

Read More Price: \$8.50 Category: Toys