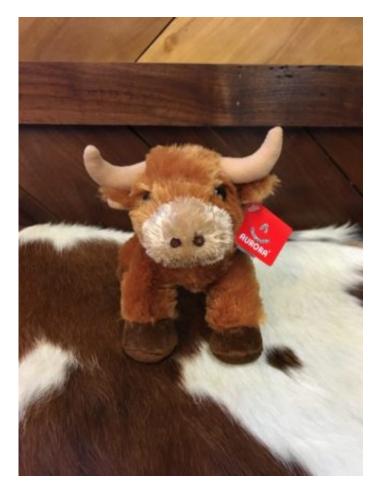

Weight1 lbsDimensions $5 \times 5 \times 4$  in

Read More Price: \$8.50 Category: Toys

LARGE STUFFED BULL PLUSH "DREAMY EYES" DI-1

DI-1

Dreamy Eyes the stuffed Texas Longhorn Bull. Bean weighted, floppy body. You will immediately fall in love with those huge popping eyes. Horns measure 6" Tip to Tip.