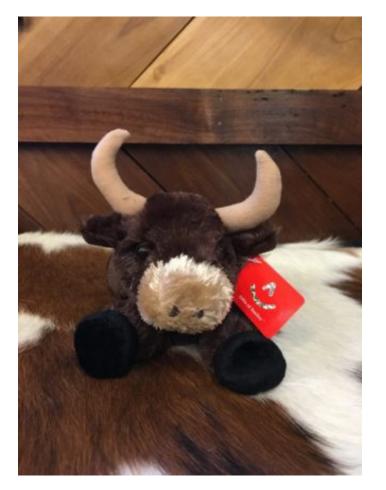

# **STUFFED BULL PLUSH**

Little Toro the Stuffed Bull. Bean weighted body.

Weight 1 lbs

Read More Price: \$8.50 Category: Toys

### **STUFFED BULL PLUSH**

Little Toro the Stuffed Brown Bull. Bean weighted body. The only Longhorn that fits inside your house and won't make a mess.

Weight 1 lbs

Read More Price: \$8.50 Category: Toys