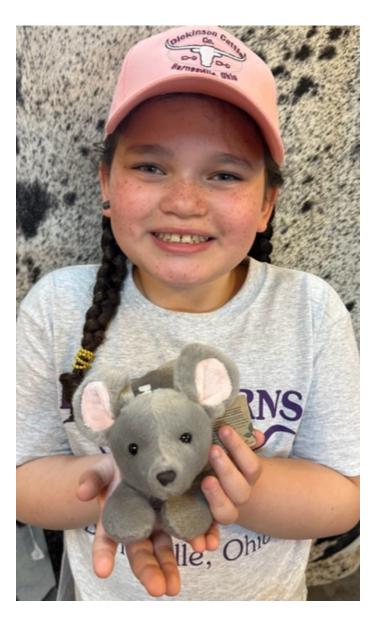

### **SMALL 8" PLUSH MOUSE SPM-1**

SPP-1

SPM-1

Small stuffed plush Mouse. Bean stuffing. Soft cuddly toy.

\$8.50

Weight1 lbsDimensions $5 \times 5 \times 4$  in

Read More Price: \$8.50 Category: Toys

\$8.50