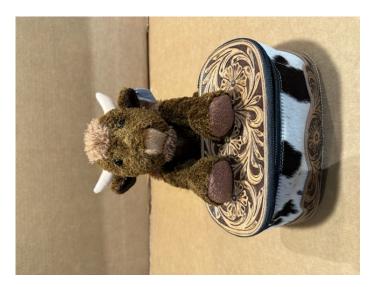

# **FLOPSY LONGHORN PLUSH FLP-1**

FLP-1

FLP-1

Flopsy Longhorn. Super flospy and cuddly. Bean weighted, floppy body. Horns measure 6" Tip to Tip.

Approximately 13" X 13" laying flat Approximately 11" sitting