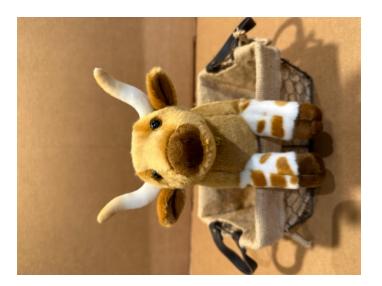

### **STUFFED LONGHORN STEER LS-2**

LS-2

LS-2

Just look at that face!!! Stuffed Texas Longhorn Steer. Sturdy body to stand on his own. This fella will strut around the pastures making any ranch a lucky addition. Horns measure a grand 7 1/2" tip to tip!! Wahoo!!!!

Approximately 10 1/2" from tail to nose. Approximately 7 1/2" from hoof to the top of his head.

\$24

Weight2 lbsDimensions $12 \times 8 \times 8$  in

Read More Price: \$24.00 Category: Toys