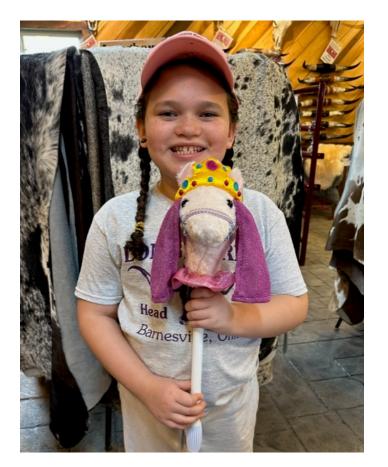

### **STICK HORSE "PRINCESS" STP-1**

STP-1

STP-1

"Princess" Stick Horse Soft white horse is a blue-eyed cutie with a shimmery purple mane; bejeweled golden crown accented with streamers. Classic stick horse 2-Piece stick screws together into durable connector.

Approximately 33" in lenth

\$24