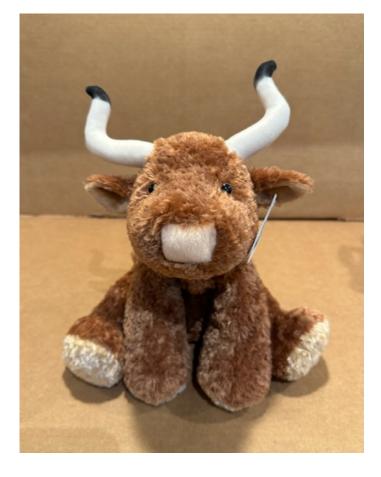

# **FLOPSY LONGHORN PLUSH FLP-1**

FLP-1

FLP-1

Flopsy Longhorn. Super flospy and cuddly. Bean weighted, floppy body. Horns measure 6" Tip to Tip.

Approximately 13" X 13" laying flat Approximately 11" sitting

\$25

Weight2 lbsDimensions $12 \times 8 \times 8$  in

Read More Price: \$25.00 Category: Toys

Weight2 lbsDimensions12 × 8 × 8 in

Read More Price: \$15.00 Category: Toys