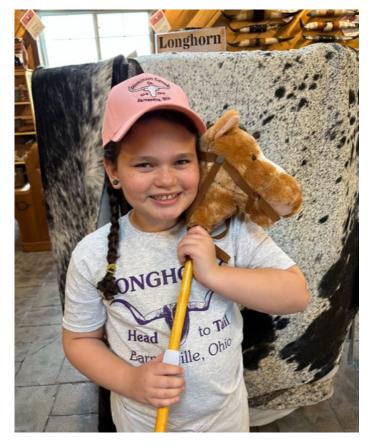

### **STICK HORSE "BROWN" SHB-3**

SHB-3

SHB-3

"Brown" Stick Horse

Giddy up and get ready to ride with a stick horse that's fun for active play. At a sturdy 33 inches tall, it's just right for make believe gallops wherever your little cowboy or cowgirl roams, with possibilities as endless as their imagination. Press the right ear of this cuddly stick pony and hear it happily neigh and gallop.

Classic stick horse. 2-Piece stick screws together into durable connector.

Approximately 33" in lenth

\$24

Longhorns Head To Tail Store The Longhorn Store

Read More Price: \$21.00 Category: Toys

**Dimensions**  $34 \times 10 \times 4$  in