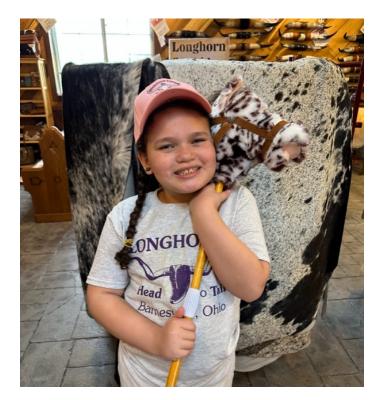

# STICK HORSE "APPALOOSA" SHA-2

SHA-2

SHA-2

#### "Appaloosa" Stick Horse

Giddy up and get ready to ride with a stick horse that's fun for active play. At a sturdy 33 inches tall, it's just right for make believe gallops wherever your little cowboy or cowgirl roams, with possibilities as endless as their imagination. Press the right ear of this cuddly stick pony and hear it happily neigh and gallop.

Classic stick horse. 2-Piece stick screws together into durable connector.

Approximately 33" in lenth