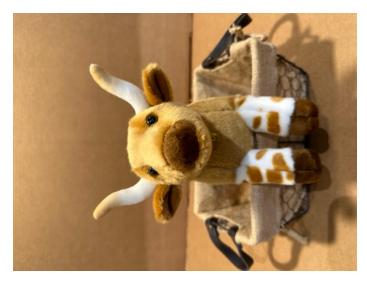

#### STUFFED LONGHORN STEER LS-2

LS-2

LS-2

Just look at that face!!!
Stuffed Texas Longhorn Steer.
Sturdy body to stand on his own.
This fella will strut around the pastures making any ranch a lucky addition.
Horns measure a grand 7 1/2" tip to tip!!
Wahoo!!!!

Approximately 10 1/2" from tail to nose. Approximately 7 1/2" from hoof to the top of his head.

\$24

Weight 2 lbs

**Dimensions**  $12 \times 8 \times 8$  in

Read More
Price: \$24.00
Category: Toys