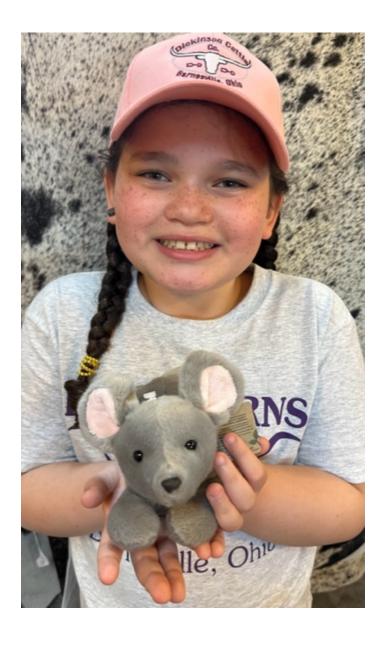

#### **SMALL 8" PLUSH MOUSE SPM-1**

SPP-1

SPM-1

Small stuffed plush Mouse. Bean stuffing. Soft cuddly toy.

\$8.50

Weight 1 lbs

**Dimensions**  $5 \times 5 \times 4$  in

Read More
Price: \$8.50
Category: Toys