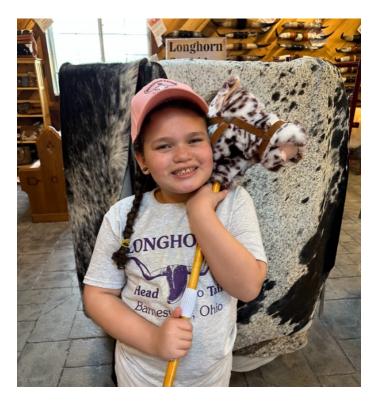

#### STICK HORSE "APPALOOSA" SHA-2

SHA-2

SHA-2

"Appaloosa" Stick Horse
Giddy up and get ready to ride with a stick
horse that's fun for active play. At a sturdy 33
inches tall, it's just right for make believe
gallops wherever your little cowboy or cowgirl
roams, with possibilities as endless as their
imagination. Press the right ear of this cuddly
stick pony and hear it happily neigh and
gallop.

Classic stick horse. 2-Piece stick screws together into durable connector.

Approximately 33" in lenth