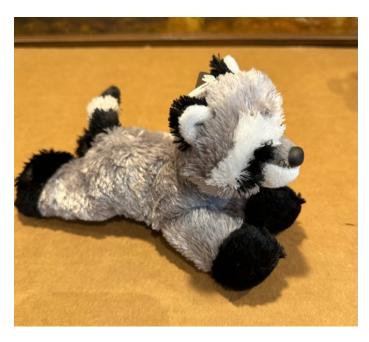

#### **SMALL 8" PLUSH RACOON SPR-1**

SPR-1

SPR-1

Small stuffed plush racoon. Bean stuffing. Soft cuddly toy.

\$8.50

Weight 1 lbs

**Dimensions**  $5 \times 5 \times 4$  in

**SMALL 8" PLUSH PIG SPP-1** 