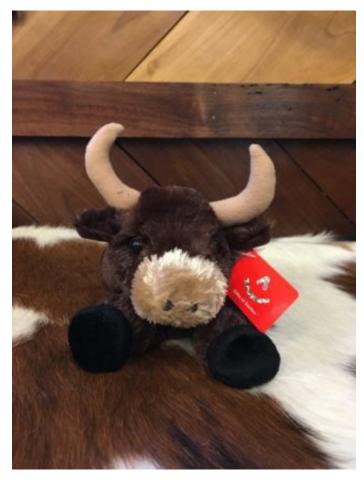

# STUFFED BUFFALO PLUSH. "COMFY BUFFY" B-1

B-1

Comfy Buffy is the buffalo for you. Plush soft and cuddly buffalo bull Bean weighted, floppy body. You will immediately fall in love !!!!.

\$18

Weight 2 lbs

**Dimensions**  $12 \times 8 \times 8$  in

Read More
Price: \$18.00
Category: Toys