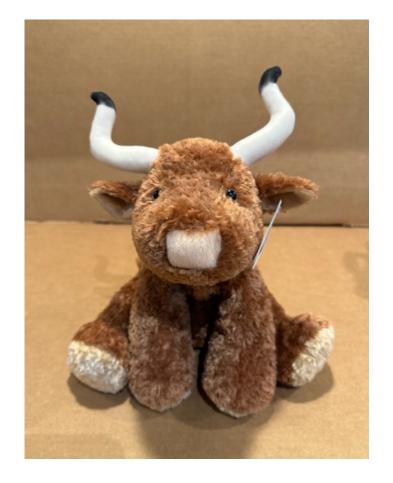

#### STUFFED LONGHORN STEER LS-2

LS-2

LS-2

Just look at that face!!!
Stuffed Texas Longhorn Steer.
Sturdy body to stand on his own.
This fella will strut around the pastures making any ranch a lucky addition.
Horns measure a grand 7 1/2" tip to tip!!
Wahoo!!!!

Approximately 10 1/2" from tail to nose. Approximately 7 1/2" from hoof to the top of his head.

\$24

Weight 2 lbs

**Dimensions**  $12 \times 8 \times 8$  in

Read More
Price: \$24.00
Category: Toys