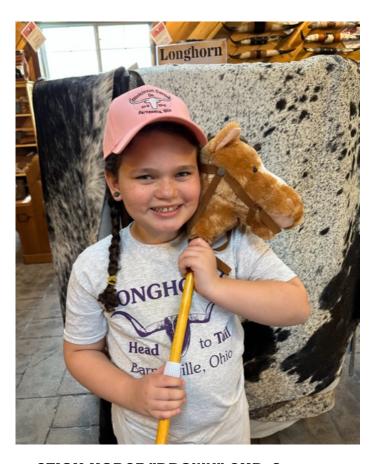

#### STICK HORSE "BROWN" SHB-3

SHB-3

SHB-3

"Brown" Stick Horse
Giddy up and get ready to ride with a stick
horse that's fun for active play. At a sturdy 33
inches tall, it's just right for make believe
gallops wherever your little cowboy or cowgirl
roams, with possibilities as endless as their
imagination. Press the right ear of this cuddly
stick pony and hear it happily neigh and
gallop.

Classic stick horse. 2-Piece stick screws together into durable connector.

2 lbs

Approximately 33" in lenth

\$24

Read More
Price: \$21.00
Category: Toys

**Dimensions**  $34 \times 10 \times 4$  in

Read More
Price: \$24.00
Category: Toys