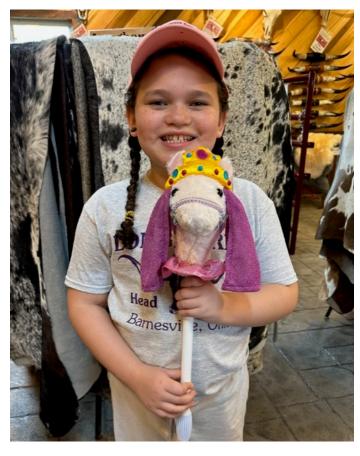

#### STICK HORSE "PRINCESS" STP-1

STP-1

STP-1

"Princess" Stick Horse
Soft white horse is a blue-eyed cutie with a shimmery purple mane;
bejeweled golden crown accented with streamers. Classic stick horse
2-Piece stick screws together into durable connector.

Approximately 33" in lenth

\$24

Weight 2 lbs

**Dimensions**  $12 \times 8 \times 8$  in