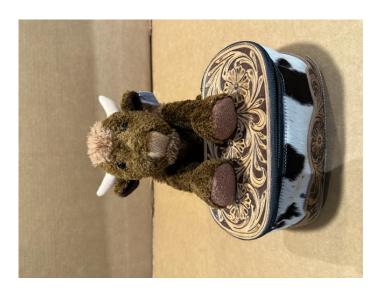

#### FLOPSY LONGHORN PLUSH FLP-1

FLP-1

FLP-1

Flopsy Longhorn.

Super flospy and cuddly. Bean weighted,

floppy body.

Horns measure 6" Tip to Tip.

Approximately 13" X 13" laying flat

Approximately 11" sitting

\$25

Weight 2 lbs

**Dimensions**  $12 \times 8 \times 8$  in

Read More
Price: \$25.00
Category: Toys