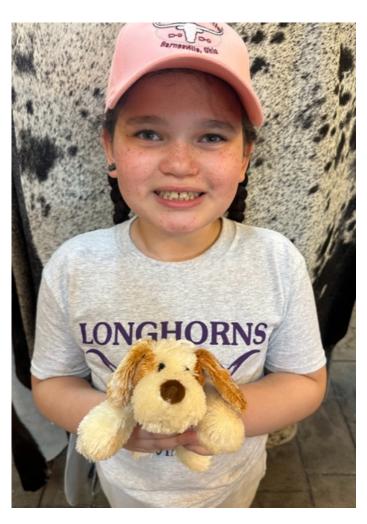

#### **SMALL PLUSH BLONDE DOG SPD-2**

SPD-2

SPD-2

Small Blonde floppy plush dog. Bean stuffing. Soft cuddly toy.

\$8.50

Weight 2 lbs

**Dimensions**  $34 \times 10 \times 4$  in

**Read More Price:** \$24.00 **Category:** Toys Weight 1 lbs **Dimensions**  $5 \times 5 \times 4$  in

Read More **Price:** \$8.50 **Category: Toys** 