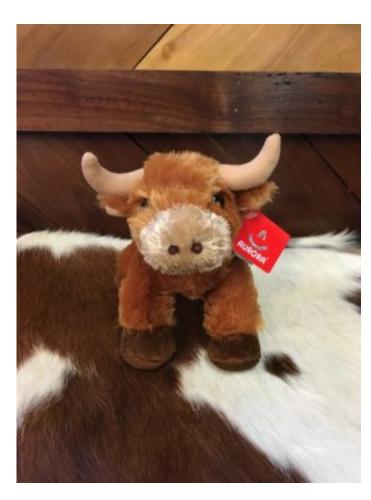

# LARGE STUFFED BULL PLUSH "DREAMY EYES" DI-1

DI-1

Dreamy Eyes the stuffed Texas Longhorn Bull. Bean weighted, floppy body. You will immediately fall in love with those huge popping eyes. Horns measure 6" Tip to Tip.

#### \$15

Weight 2 lbs

**Dimensions**  $12 \times 8 \times 8$  in

Read More
Price: \$15.00
Category: Toys