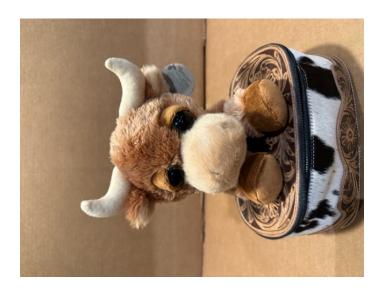

# LARGE STUFFED BULL PLUSH "DREAMY EYES" DI-1

DI-1

Dreamy Eyes the stuffed Texas Longhorn Bull. Bean weighted, floppy body. You will immediately fall in love with those huge popping eyes. Horns measure 6" Tip to Tip.

#### \$15

Weight 2 lbs

**Dimensions**  $12 \times 8 \times 8$  in

Read More
Price: \$15.00
Category: Toys