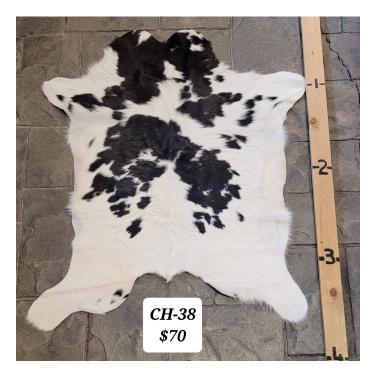

**CALF HIDE - CH-38** 

CH-38

CH-38

Calf Hide. Approximately 3 Ft long.

Weight 4 lbs

**Dimensions**  $17 \times 13 \times 5$  in

Read More
Price: \$70.00

Categories: <u>Hide-Calf</u>, <u>Western Decor</u>