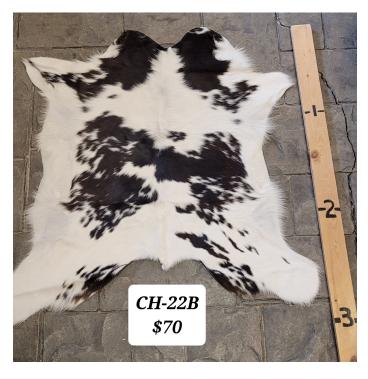

**CALF HIDE - CH-22B** 

CH-22B

CH-22B

Calf Hide. Approximately 3 Ft long.

Weight 4 lbs

**Dimensions**  $17 \times 13 \times 5$  in

Read More
Price: \$70.00

Categories: Hide-Calf, Western Decor