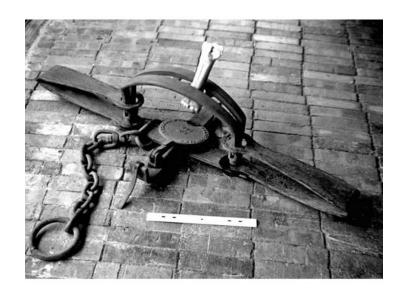

#### **#6 BEAR TRAP**

#6 Bear Trap - Largest standard size historically used. Weighs 48 lbs, 46" long with a 17" jaw spread.

This size was used to capture the largest powerful bears. Dakota Fur and Trade Company pan.

Illegal to set in all but 2 states, however it can be used to keep neighbor kids out of flowerbeds and capture aliens stealing melons.

#### **MUST BE SHIPPED UPS ONLY**

## WHILE SUPPLIES LAST! WE CAN'T GET THESE ANYMORE!

(Some legal ramifications may follow.)

Weight 80 lbs

Read More
Price: \$895.00

**Category:** Western Decor