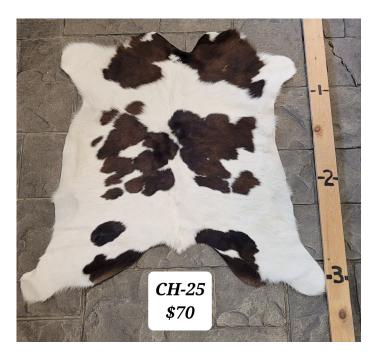

**CALF HIDE - CH-25** 

CH-25

CH-25

Calf Hide. Approximately 3 Ft long.

Weight 4 lbs

**Dimensions**  $17 \times 13 \times 5$  in

Read More
Price: \$70.00

Categories: Hide-Calf, Western Decor