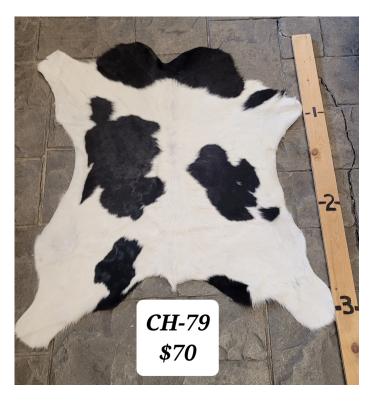

#### **CALF HIDE - CH-79**

CH-79

CH-79

Calf Hide. Approximately 3 Ft long.

Weight 4 lbs

**Dimensions**  $17 \times 13 \times 5$  in

Read More
Price: \$70.00

Categories: Hide-Calf, Western Decor