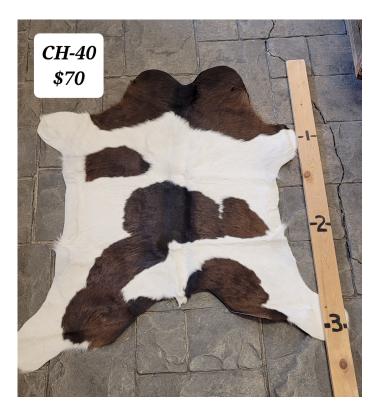

**CALF HIDE - CH-40** 

CH-40

CH-40

Calf Hide. Approximately 3 Ft long.

Weight 4 lbs

**Dimensions**  $17 \times 13 \times 5$  in

Read More
Price: \$70.00

Categories: Hide-Calf, Western Decor