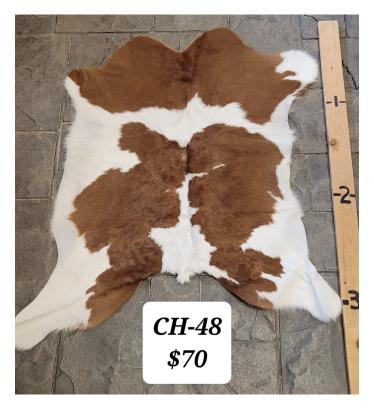

**CALF HIDE - CH-48** 

CH-48

CH-48

Calf Hide. Approximately 3 Ft long.

Weight 4 lbs

**Dimensions**  $17 \times 13 \times 5$  in

Read More
Price: \$70.00

Categories: <u>Hide-Calf</u>, <u>Western Decor</u>