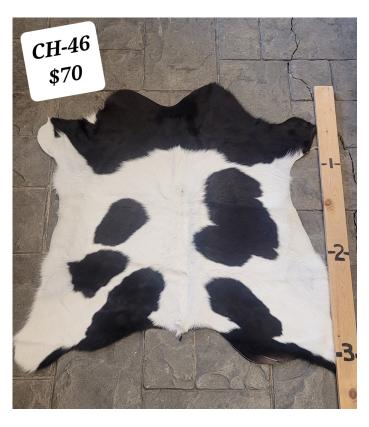

**CALF HIDE - CH-46** 

CH-46

CH-46

Calf Hide. Approximately 3 Ft long.

Weight 4 lbs

**Dimensions**  $17 \times 13 \times 5$  in

Read More
Price: \$70.00

Categories: <u>Hide-Calf</u>, <u>Western Decor</u>