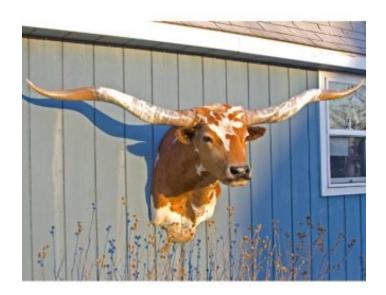

# LONGHORN HEAD MOUNT -- CALL FOR AVAILABILITY.

All of our Texas Longhorn Mounts have removable horns for easy hanging and shipping.

When we first started our mounts they had to be shipped by truck at great expense. The removable horns change the maximum size. We now ship UPS in a custom built wooden shipping crate. Shipping costs depend on location.

Colors Vary.

All the steers that we mount are bred, grown, and processed only with beautiful colored faces, wide twisty horns and the most professional workmanship.

Handling charges included.

Weight 3 lbs

Read More
Price: \$100.00

**Category:** Western Decor

The form used for the mount was custom developed from original actual skulls and living animals. This quality of form is not available to other "run-of-the-mill" taxidermists that simply use the mounts available to them from general taxidermy supply catalogs.

Specimen exhibition quality mounts are completed every 30-40 days. Mounts are usually sold within a day or two of completion. If you are interested in obtaining one of our high quality Texas Longhorn Mounts, please contact us to add your name to the list. We will send out a notice of completed mounts with photos, measurements and prices as mounts are delivered from the taxidermist.

This is an example only. Inventory posted as we get new ones.

Call for availability and price: 740 758-5050

CHECK OUT THESE OTHER HEADMOUNT PAGES: HAPPY CLIENT PHOTOS HEADMOUNT GALLERY ORDERING INFORMATION UNPACKING A HEADMOUNT