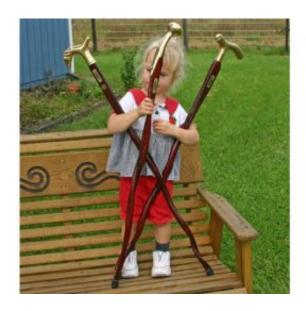

#### **DELUXE BULL CANES**

Deluxe Bull Canes: The highest quality cured bull part canes. Some have inlaid Indian head nickels. They are long, rigid and state of the art quality. Highly appreciated by preachers, politicians, cannibals and Longhorn producers. Each is different, and all have a very hard-pointed history. //www.head2tail.com/decor/