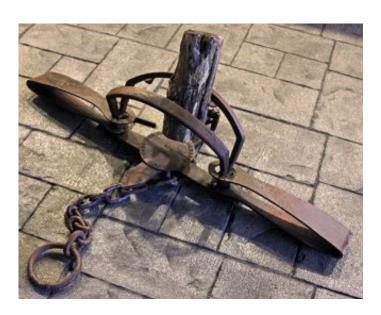

#### **#6 BEAR TRAP**

#6 Bear Trap - Largest standard size historically used. Weighs 48 lbs, 46" long with a 17" jaw spread.

This size was used to capture the largest powerful bears. Dakota Fur and Trade Company pan.

Illegal to set in all but 2 states, however it can be used to keep neighbor kids out of flowerbeds and capture aliens stealing melons.