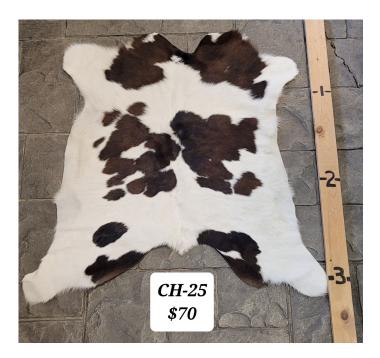

# CALF HIDE - CH-38

CH-38

CH-38

Calf Hide. Approximately 3 Ft long.

Weight4 lbsDimensions $17 \times 13 \times 5$  in

Read More Price: \$70.00 Categories: Hide-Calf, Western Decor

CALF HIDE - CH-25

CH-25

CH-25

Calf Hide. Approximately 3 Ft long.

 Weight
 4 lbs

 Dimensions
 17 × 13 × 5 in