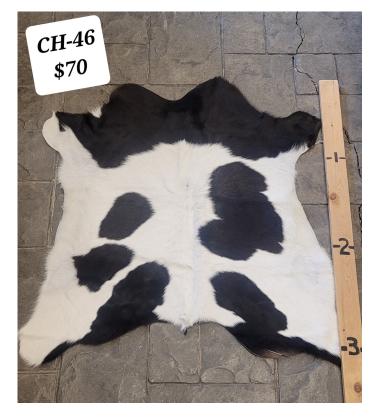

### **CALF HIDE - CH-48**

CH-48

CH-48

Calf Hide. Approximately 3 Ft long.

Weight4 lbsDimensions $17 \times 13 \times 5$  in

Read More Price: \$70.00 Categories: Hide-Calf, Western Decor

**CALF HIDE - CH-46** 

CH-46

CH-46

Calf Hide. Approximately 3 Ft long.

Weight4 lbsDimensions $17 \times 13 \times 5$  in