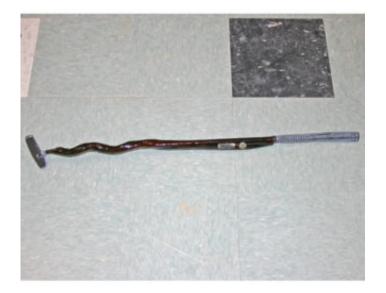

# **DELUXE BULL CANES**

Deluxe Bull Canes: The highest quality cured bull part canes. Some have inlaid Indian head nickels. They are long, rigid and state of the art quality. Highly appreciated by preachers, politicians, cannibals and Longhorn producers. Each is different, and all have a very hard-pointed history. //www.head2tail.com/decor/