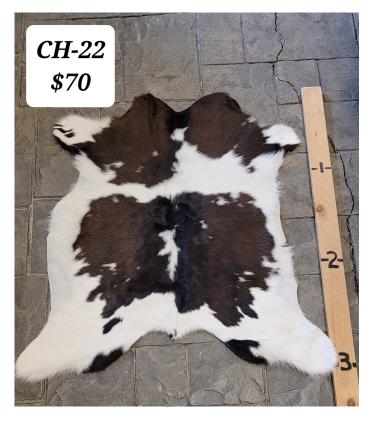

# **CALF HIDE - CH-22B**

CH-22B

CH-22B

Calf Hide. Approximately 3 Ft long.

Weight4 lbsDimensions $17 \times 13 \times 5$  in

Read More Price: \$70.00 Categories: Hide-Calf, Western Decor

**CALF HIDE - CH-22** 

CH-22

CH-22

Calf Hide. Approximately 3 Ft long.

 Weight
 4 lbs

 Dimensions
 17 × 13 × 5 in