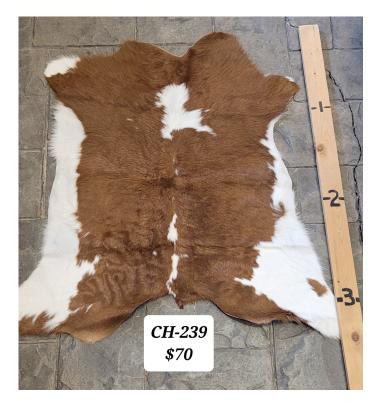

# **CALF HIDE - CH-240**

CH-240

CH-240

Calf Hide. Approximately 3 Ft long.

Weight4 lbsDimensions $17 \times 13 \times 5$  in

Read More Price: \$70.00 Categories: Hide-Calf, Western Decor

CALF HIDE - CH-239

CH-239

CH-239

Calf Hide. Approximately 3 Ft long.

 Weight
 4 lbs

 Dimensions
 17 × 13 × 5 in

Read More Price: \$70.00 Categories: Hide-Calf, Western Decor