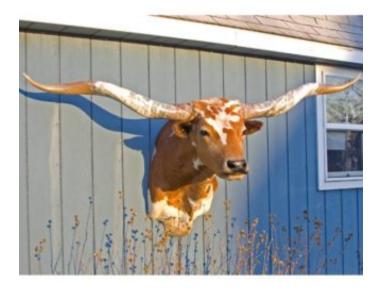

### LONGHORN HEAD MOUNT -- CALL For availability.

All of our Texas Longhorn Mounts have removable horns for easy hanging and shipping.

When we first started our mounts they had to be shipped by truck at great expense. The removable horns change the maximum size. We now ship UPS in a custom built wooden shipping crate. Shipping costs depend on location.

Colors Vary.

All the steers that we mount are bred, grown, and processed only with beautiful colored faces, wide twisty horns and the most professional workmanship.