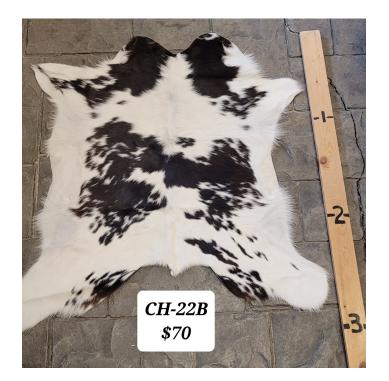

# **CALF HIDE - CH-22B**

CH-22B

CH-22B

Calf Hide. Approximately 3 Ft long.

Weight4 lbsDimensions $17 \times 13 \times 5$  in

Read More Price: \$70.00 Categories: Hide-Calf, Western Decor

**CALF HIDE - CH-22** 