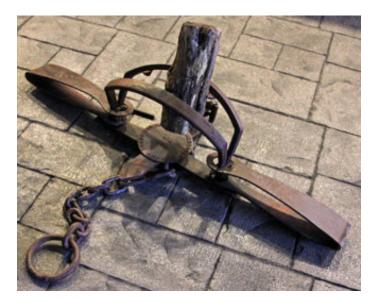

### **#6 BEAR TRAP**

#6 Bear Trap - Largest standard size historically used. Weighs 48 lbs, 46" long with a 17" jaw spread.

This size was used to capture the largest powerful bears. Dakota Fur and Trade Company pan.

Illegal to set in all but 2 states, however it can be used to keep neighbor kids out of flowerbeds and capture aliens stealing melons.