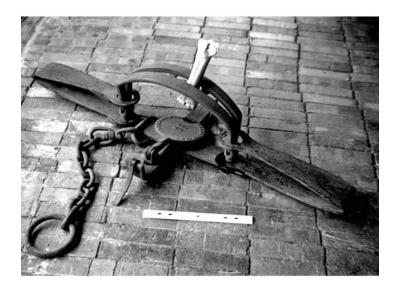

### **#6 BEAR TRAP**

#6 Bear Trap - Largest standard size historically used. Weighs 48 lbs, 46" long with a 17" jaw spread.

This size was used to capture the largest powerful bears. Dakota Fur and Trade Company pan.

Illegal to set in all but 2 states, however it can be used to keep neighbor kids out of flowerbeds and capture aliens stealing melons.

#### **MUST BE SHIPPED UPS ONLY**

# WHILE SUPPLIES LAST! WE CAN'T GET THESE ANYMORE!

#### (Some legal ramifications may follow.)

Weight 80 lbs

Read More Price: \$895.00 Category: Western Decor