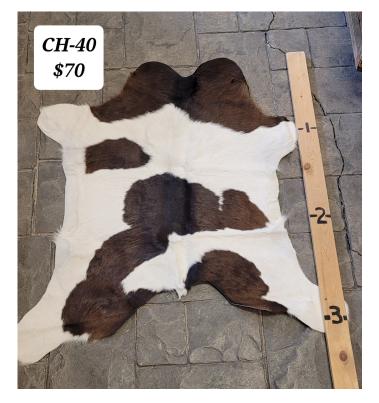

CH-40

CH-40

Calf Hide. Approximately 3 Ft long.

 Weight
 4 lbs

 Dimensions
 17 × 13 × 5 in

Read More Price: \$70.00 Categories: Hide-Calf, Western Decor