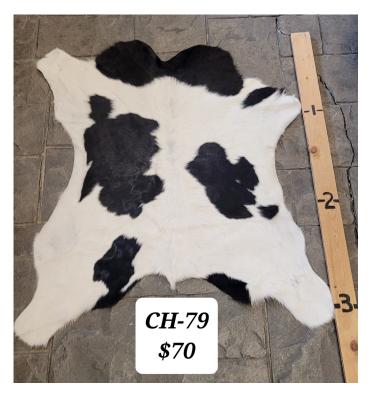

Weight 3 lbs

Read More Price: \$100.00 Category: Western Decor

**CALF HIDE - CH-79** 

CH-79

CH-79

Calf Hide. Approximately 3 Ft long.

Weight4 lbsDimensions $17 \times 13 \times 5$  in