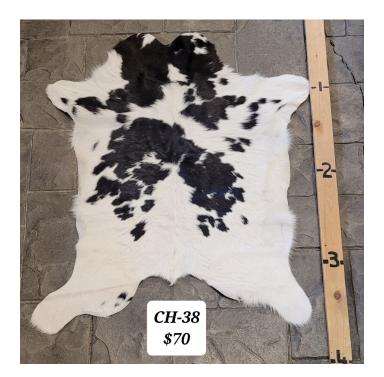

# CALF HIDE - CH-38

CH-38

CH-38

Calf Hide. Approximately 3 Ft long.

Weight4 lbsDimensions $17 \times 13 \times 5$  in

Read More Price: \$70.00 Categories: Hide-Calf, Western Decor

CALF HIDE - CH-25

CH-25