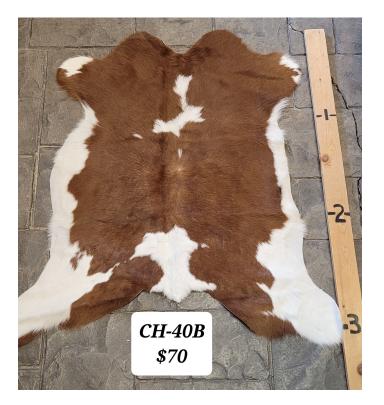

# **CALF HIDE - CH-40B**

CH-40B

CH-40B

Calf Hide. Approximately 3 Ft long.

Weight4 lbsDimensions $17 \times 13 \times 5$  in

Read More Price: \$70.00 Categories: <u>Hide-Calf</u>, <u>Western Decor</u>

CALF HIDE - CH-40