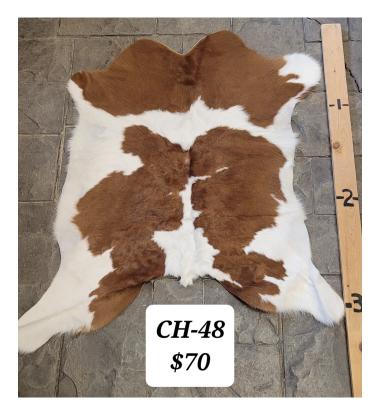

### **CALF HIDE - CH-48**

CH-48

CH-48

Calf Hide. Approximately 3 Ft long.

Weight4 lbsDimensions $17 \times 13 \times 5$  in

Read More Price: \$70.00 Categories: Hide-Calf, Western Decor

**CALF HIDE - CH-46** 