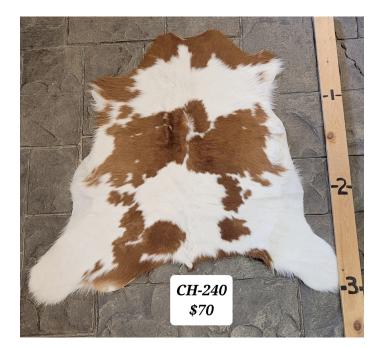

# **CALF HIDE - CH-240**

CH-240

CH-240

Calf Hide. Approximately 3 Ft long.

Weight4 lbsDimensions $17 \times 13 \times 5$  in

Read More Price: \$70.00 Categories: Hide-Calf, Western Decor

CALF HIDE - CH-239

CH-239