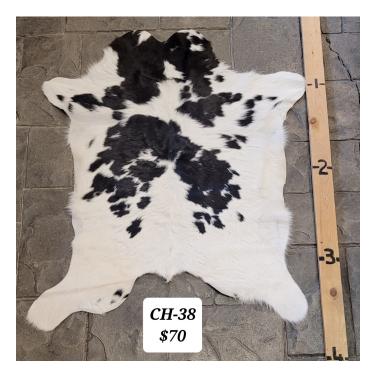

**CALF HIDE - CH-38** 

CH-38

Calf Hide. Approximately 3 Ft long.

Weight 4 lbs

**Dimensions**  $17 \times 13 \times 5$  in

Read More
Price: \$70.00

Categories: <u>Hide-Calf</u>, <u>Western Decor</u>

**CALF HIDE - CH-25** 