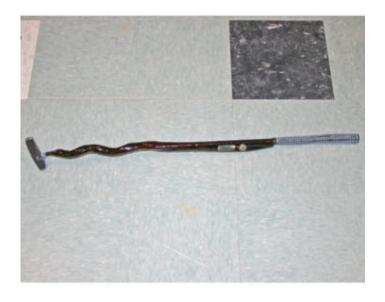

### **DELUXE PIZZLE PUTTER**

Deluxe Pizzle Putter: The highest quality cured bull part canes. This is the ultimate golfing talking piece and is a pretty good putter. Tiger Woods wouldn't go anywhere without his. They are long, rigid and state of the art quality. Highly appreciated by preachers, politicians, cannibals and Longhorn producers. Each is different, and all have a very hard-pointed history.