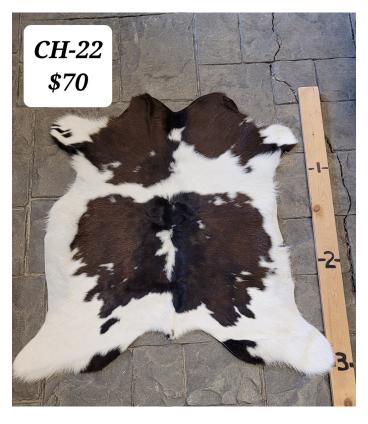

Calf Hide. Approximately 3 Ft long.

Weight 4 lbs

**Dimensions**  $17 \times 13 \times 5$  in

Read More
Price: \$70.00

**CALF HIDE - CH-22** 

CH-22

Calf Hide. Approximately 3 Ft long.

Weight 4 lbs

**Dimensions**  $17 \times 13 \times 5$  in

Read More
Price: \$70.00

Categories: Hide-Calf, Western Decor