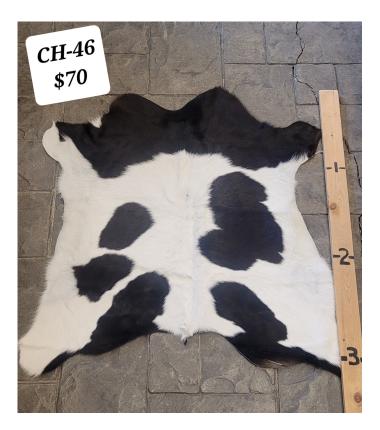

Categories: Hide-Calf, Western Decor

**CALF HIDE - CH-46** 

CH-46

CH-46

Calf Hide. Approximately 3 Ft long.

Weight 4 lbs

**Dimensions**  $17 \times 13 \times 5$  in

Read More
Price: \$70.00