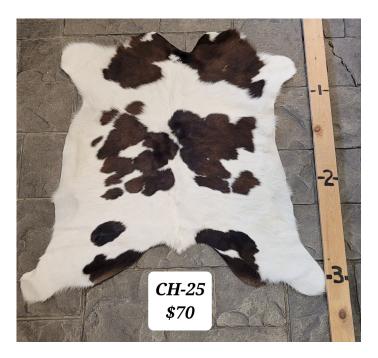

**CALF HIDE - CH-38** 

CH-38

Calf Hide. Approximately 3 Ft long.

Weight 4 lbs

**Dimensions**  $17 \times 13 \times 5$  in

Read More
Price: \$70.00

Categories: <u>Hide-Calf</u>, <u>Western Decor</u>

**CALF HIDE - CH-25** 

CH-25

CH-25

Calf Hide. Approximately 3 Ft long.

Weight 4 lbs

**Dimensions**  $17 \times 13 \times 5$  in

Read More
Price: \$70.00

**CALF HIDE - CH-239** 

CH-239