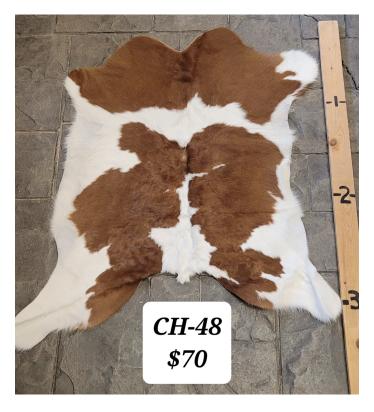

**Dimensions**  $17 \times 13 \times 5$  in

Read More
Price: \$70.00

**CALF HIDE - CH-48** 

CH-48

Calf Hide. Approximately 3 Ft long.

Weight 4 lbs

**Dimensions**  $17 \times 13 \times 5$  in

Read More
Price: \$70.00