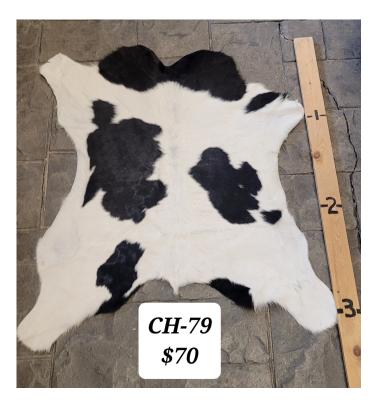

Weight 3 lbs

Read More
Price: \$100.00

**Category:** Western Decor

**CALF HIDE - CH-79** 

CH-79

CH-79

Calf Hide. Approximately 3 Ft long.

Weight 4 lbs

**Dimensions**  $17 \times 13 \times 5$  in

Read More
Price: \$70.00

**CALF HIDE - CH-48** 

CH-48

Calf Hide. Approximately 3 Ft long.

Weight 4 lbs

**Dimensions**  $17 \times 13 \times 5$  in

Read More
Price: \$70.00