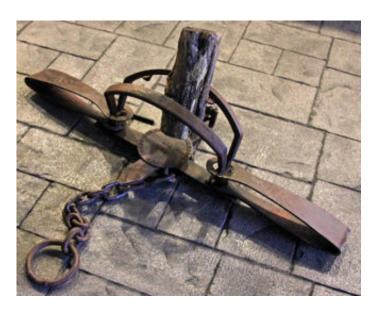

#### **#6 BEAR TRAP**

#6 Bear Trap - Largest standard size historically used. Weighs 48 lbs, 46" long with a 17" jaw spread.

This size was used to capture the largest powerful bears. Dakota Fur and Trade Company pan.

Illegal to set in all but 2 states, however it can be used to keep neighbor kids out of flowerbeds and capture aliens stealing melons.

#### **MUST BE SHIPPED UPS ONLY**

## WHILE SUPPLIES LAST! WE CAN'T GET THESE ANYMORE!

(Some legal ramifications may follow.)

Weight 80 lbs

Read More
Price: \$895.00

**Category:** Western Decor