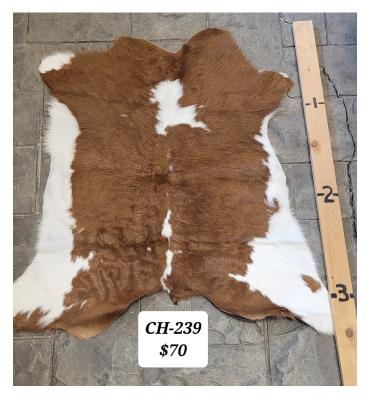

CH-25

CH-25

Calf Hide. Approximately 3 Ft long.

Weight 4 lbs

**Dimensions**  $17 \times 13 \times 5$  in

Read More
Price: \$70.00

**CALF HIDE - CH-239** 

CH-239

Calf Hide. Approximately 3 Ft long.

Weight 4 lbs

**Dimensions**  $17 \times 13 \times 5$  in

Read More
Price: \$70.00

Categories: Hide-Calf, Western Decor

**CALF HIDE - CH-22B** 

CH-22B

CH-22B