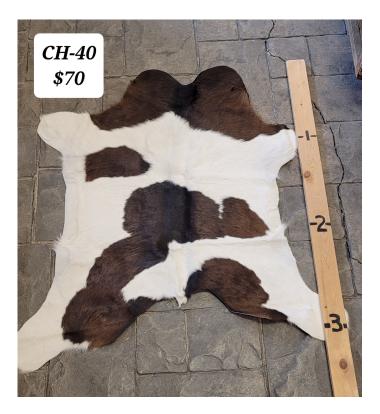

Categories: Hide-Calf, Western Decor

**CALF HIDE - CH-40** 

CH-40

CH-40

Calf Hide. Approximately 3 Ft long.

Weight 4 lbs

**Dimensions**  $17 \times 13 \times 5$  in

Read More
Price: \$70.00