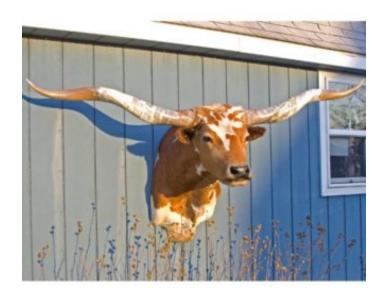

# LONGHORN HEAD MOUNT -- CALL FOR AVAILABILITY.

All of our Texas Longhorn Mounts have removable horns for easy hanging and shipping.

When we first started our mounts they had to be shipped by truck at great expense. The removable horns change the maximum size. We now ship UPS in a custom built wooden shipping crate. Shipping costs depend on location.

Colors Vary.

All the steers that we mount are bred, grown, and processed only with beautiful colored faces, wide twisty horns and the most professional workmanship.

Handling charges included.

Weight 3 lbs

Read More
Price: \$100.00

**Category:** Western Decor

The form used for the mount was custom developed from original actual skulls and living animals. This quality of form is not available to other "run-of-the-mill" taxidermists that simply use the mounts available to them from general taxidermy supply catalogs.

Specimen exhibition quality mounts are completed every 30-40 days. Mounts are usually sold within a day or two of completion. If you are interested in obtaining one of our high quality Texas Longhorn Mounts, please contact us to add your name to the list. We will send out a notice of completed mounts with photos, measurements and prices as mounts are delivered from the taxidermist.

This is an example only. Inventory posted as we get new ones.

Call for availability and price: 740 758-5050

CHECK OUT THESE OTHER HEADMOUNT PAGES: HAPPY CLIENT PHOTOS HEADMOUNT GALLERY ORDERING INFORMATION UNPACKING A HEADMOUNT