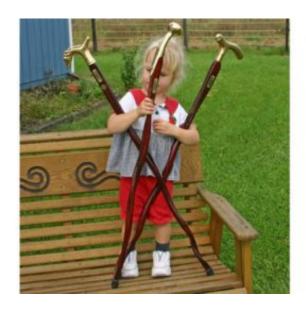

#### **DELUXE BULL CANES**

Deluxe Bull Canes: The highest quality cured bull part canes. Some have inlaid Indian head nickels. They are long, rigid and state of the art quality. Highly appreciated by preachers, politicians, cannibals and Longhorn producers. Each is different, and all have a very hard-pointed history. //www.head2tail.com/decor/