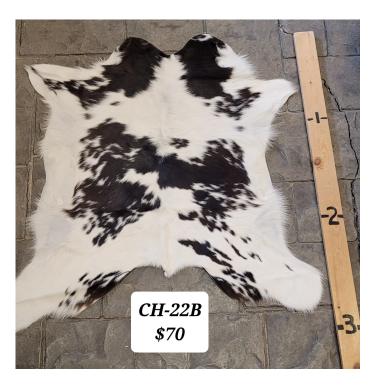

Calf Hide. Approximately 3 Ft long.

Weight 4 lbs

**Dimensions**  $17 \times 13 \times 5$  in

Read More
Price: \$70.00

Categories: Hide-Calf, Western Decor

**CALF HIDE - CH-22B** 

CH-22B

CH-22B

Calf Hide. Approximately 3 Ft long.

Weight 4 lbs

**Dimensions**  $17 \times 13 \times 5$  in

Read More
Price: \$70.00

**CALF HIDE - CH-22** 

CH-22

Calf Hide. Approximately 3 Ft long.

Weight 4 lbs