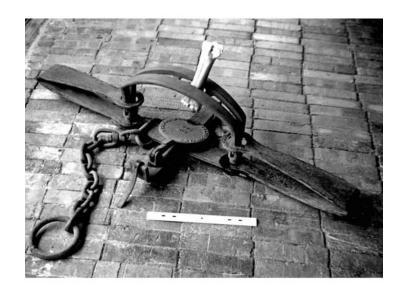

#### **#6 BEAR TRAP**

#6 Bear Trap - Largest standard size historically used. Weighs 48 lbs, 46" long with a 17" jaw spread.

This size was used to capture the largest powerful bears. Dakota Fur and Trade Company pan.

Illegal to set in all but 2 states, however it can be used to keep neighbor kids out of flowerbeds and capture aliens stealing melons.

#### **MUST BE SHIPPED UPS ONLY**

## WHILE SUPPLIES LAST! WE CAN'T GET THESE ANYMORE!

(Some legal ramifications may follow.)

Weight 80 lbs

Read More
Price: \$895.00

**Category:** Western Decor