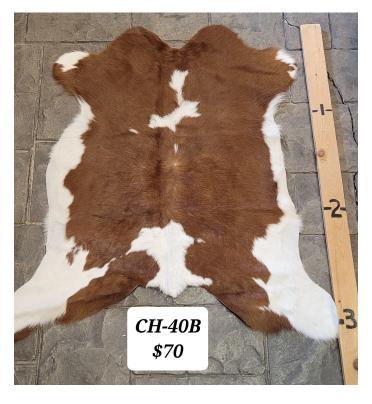

Categories: <u>Hide-Calf</u>, <u>Western Decor</u>

**CALF HIDE - CH-40B** 

CH-40B

CH-40B

Calf Hide. Approximately 3 Ft long.

Weight 4 lbs

**Dimensions**  $17 \times 13 \times 5$  in

Read More
Price: \$70.00