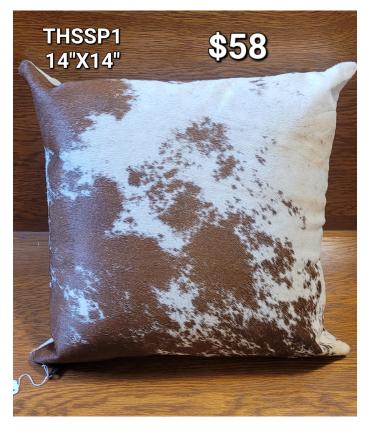

## **HIDE PILLOW COVER- THSSP1**

Square hide pillow. Beautiful white and tan speckled. Includes pillow. 14"x14"

Weight 2 lbs

**Dimensions**  $15 \times 15 \times 6$  in

Read More
Price: \$58.00

Categories: <u>Hide Pillows</u>, <u>Western Decor</u>