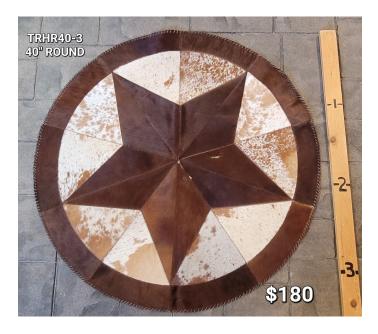

#### **COWHIDE CIRCLE RUG TRHR40-3**

Cowhide Circle Rug TRHR40-3

Cattle Hide Circle Rug

Beautiful Tan speckled and brown patterns

40" Diameter

Material: 100% Authentic Cowhide

Weight 4 lbs

Dimensions 42 × 42 in

Read More
Price: \$180.00

**Categories:** <u>Hide Rug - Cattle, Hides-Round/Patchwork, Western Decor</u>