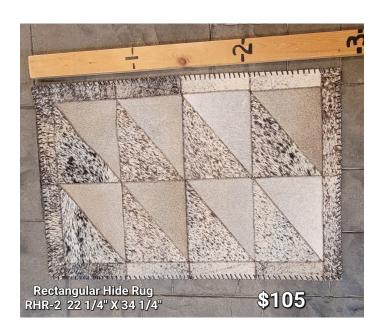

## RECTANGULAR PATCHWORK RUG -RHR-2

Rectangular Longhorn Patchwork Rug \$160

#### 100% Authentic Cowhide

Rectangular Patchwork Rug \$105

22 1/4" L x 34 1/4" W

Beautiful speckled patterns