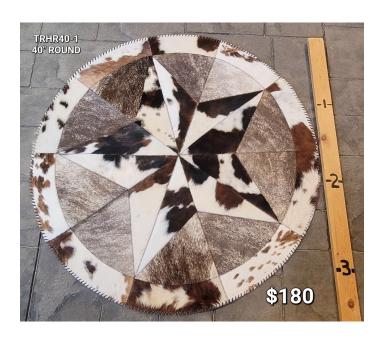

#### **COWHIDE CIRCLE RUG TRHR40-1**

Cowhide Circle Rug TRHR40-1

Cattle Hide Circle Rug

Beautiful Tan\, black, and brown patterns

40" Diameter

Material: 100% Authentic Cowhide

Weight 4 lbs

Dimensions 42 × 42 in

Read More
Price: \$180.00

**Categories:** <u>Hide Rug - Cattle, Hides-Round/Patchwork, Western Decor</u>