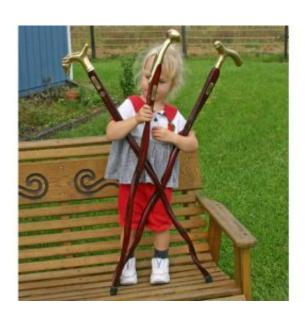

#### **DELUXE PIZZLE PUTTER**

Deluxe Pizzle Putter: The highest quality cured bull part canes. This is the ultimate golfing talking piece and is a pretty good putter. Tiger Woods wouldn't go anywhere without his. They are long, rigid and state of the art quality. Highly appreciated by preachers, politicians, cannibals and Longhorn producers. Each is different, and all have a very hard-pointed history.

#### **DELUXE BULL CANES**

Deluxe Bull Canes: The highest quality cured bull part canes. Some have inlaid Indian head nickels. They are long, rigid and state of the art quality. Highly appreciated by preachers, politicians, cannibals and Longhorn producers. Each is different, and all have a very hard-pointed history. //www.head2tail.com/decor/