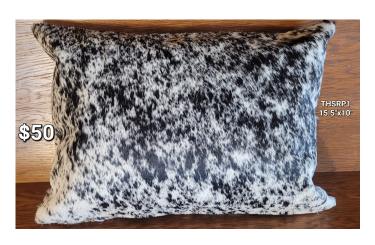

## **HIDE PILLOW COVER - THSRP1**

Small rectangular pillow cover. Beautiful black and white speckled. 15.5" x 10" Includes pillow. \$50

Weight 1.50 lbs

**Dimensions**  $16 \times 11 \times 6$  in

Read More
Price: \$50.00

Categories: Hide Pillows, Western Decor