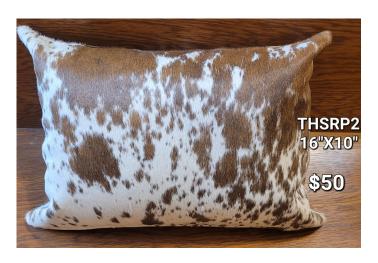

### **HIDE PILLOW COVER- THSRP2**

Small rectangular hide pillow. Beautiful white and tan speckled. Includes pillow. 16"x10"

Weight 2 lbs

**Dimensions**  $16 \times 10 \times 6$  in

Read More
Price: \$50.00

Categories: <u>Hide Pillows</u>, <u>Western Decor</u>