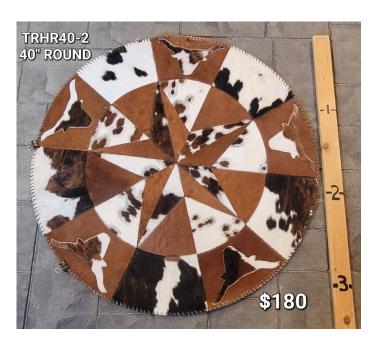

## **COWHIDE CIRCLE RUG TRHR40-2**

Cowhide Circle Rug TRHR40-2

Cattle Hide Circle Rug with longhorn and star designs

Beautiful Tan, black, and brown patterns

40" Diameter

Material: 100% Authentic Cowhide

Weight 4 lbs

Dimensions 42 × 42 in

Read More
Price: \$180.00

**Categories:** <u>Hide Rug - Cattle</u>, <u>Hides-Round/Patchwork</u>, <u>Western Decor</u>