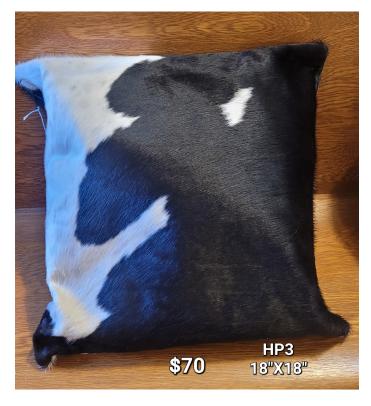

## **HIDE PILLOW COVER- HP301022025**

Large square hide pillow cover. Beautiful black and white. DOES NOT INCLUDE PILLOW 18"x18" \$70

Weight 2 lbs

**Dimensions**  $5 \times 5 \times 4$  in

Read More
Price: \$70.00

Categories: <u>Hide Pillows</u>, <u>Western Decor</u>