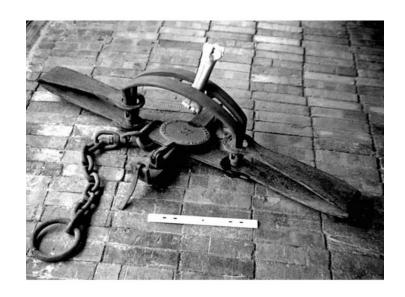

#### **#6 BEAR TRAP**

#6 Bear Trap - Largest standard size historically used. Weighs 48 lbs, 46" long with a 17" jaw spread.

This size was used to capture the largest powerful bears. Dakota Fur and Trade Company pan.

Illegal to set in all but 2 states, however it can be used to keep neighbor kids out of flowerbeds and capture aliens stealing melons.

#### **MUST BE SHIPPED UPS ONLY**

# WHILE SUPPLIES LAST! WE CAN'T GET THESE ANYMORE!

(Some legal ramifications may follow.)

Weight 80 lbs

Read More
Price: \$895.00

**Category:** Western Decor