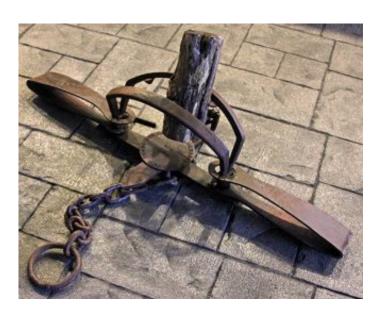

#### **#6 BEAR TRAP**

#6 Bear Trap - Largest standard size historically used. Weighs 48 lbs, 46" long with a 17" jaw spread.

This size was used to capture the largest powerful bears. Dakota Fur and Trade Company pan.

Illegal to set in all but 2 states, however it can be used to keep neighbor kids out of flowerbeds and capture aliens stealing melons.

#### **MUST BE SHIPPED UPS ONLY**

# WHILE SUPPLIES LAST! WE CAN'T GET THESE ANYMORE!

(Some legal ramifications may follow.)

Weight 80 lbs

Read More
Price: \$895.00

**Category:** Western Decor